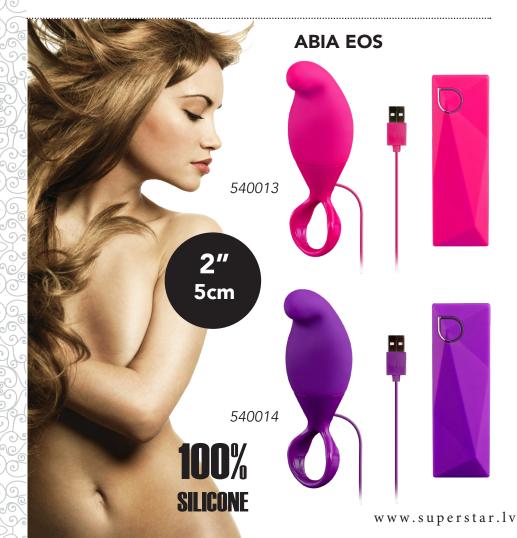

### **ABIA NYX**

4" 10cm Abia's collection of mini vibrators and plugs all come with a sturdy ring that is convenient to address the toy to the desired position. These products are operated with a convenient handheld battery controller with USB-connection. This controller provides 10 different rhythms. If you plug the USB -cable in a mobile charger or into a port of a computer, the vibrators and plugs will have a constant single speed vibration.

Abia's collection of mini vibrators and plugs all come with a sturdy ring that is convenient to address the toy to the desired position. These products are operated with a convenient handheld battery controller with USB-connection. This controller provides 10 different rhythms. If you plug the USB -cable in a mobile charger or into a port of a computer, the vibrators and plugs will have a constant single speed vibration.