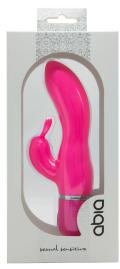

# **ABIA DUO VIBRATORS**

540039

540040

Classic shaped vibrators with powerful duo motors, one in the shaft and one in the bunny-eared clitoris stimulator. These vibrators are easy to operate by a single button control and provide 10 different rhythms.