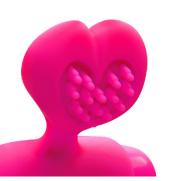

# ABIA EROS

3,1" 8cm

100% SILICONE

ABIA RINGS

These products are operated with a convenient handheld battery controller with USB-connection. This controller provides 10 different rhythms. If you plug the USB -cable in a mobile charger or into a port of a computer, these rings will have a constant single speed vibration.

540005

Sexual servitive

**ABIA GELOS** 