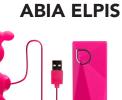

# ABIA EROS

3,1" 8cm

100% SILICONE

ABIA RINGS

These products are operated with a convenient handheld battery controller with USB-connection. This controller provides 10 different rhythms. If you plug the USB -cable in a mobile charger or into a port of a computer, these rings will have a constant single speed vibration.