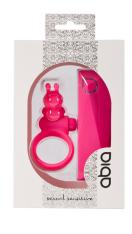

# ABIA EROS

3,1" 8cm

100% SILICONE

ABIA RINGS

These products are operated with a convenient handheld battery controller with USB-connection. This controller provides 10 different rhythms. If you plug the USB -cable in a mobile charger or into a port of a computer, these rings will have a constant single speed vibration.

540005

Sexual servitive

**ABIA GELOS** 