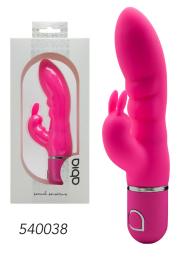

# **ABIA DUO VIBRATORS**

540039

540040

Classic shaped vibrators with powerful duo motors, one in the shaft and one in the bunny-eared clitoris stimulator. These vibrators are easy to operate by a single button control and provide 10 different rhythms.