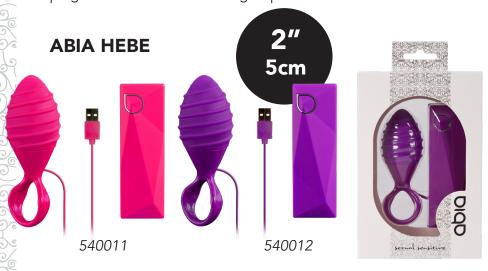

### **ABIA NYX**

4" 10cm Abia's collection of mini vibrators and plugs all come with a sturdy ring that is convenient to address the toy to the desired position. These products are operated with a convenient handheld battery controller with USB-connection. This controller provides 10 different rhythms. If you plug the USB -cable in a mobile charger or into a port of a computer, the vibrators and plugs will have a constant single speed vibration.

Abia's collection of mini vibrators and plugs all come with a sturdy ring that is convenient to address the toy to the desired position. These products are operated with a convenient handheld battery controller with USB-connection. This controller provides 10 different rhythms. If you plug the USB -cable in a mobile charger or into a port of a computer, the vibrators and plugs will have a constant single speed vibration.