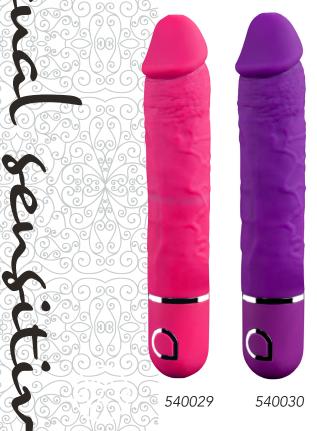

# OIO **ABIA HIMEROS** 100% **SILICONE ABIA MORPHEUS** 6" 15cm 6" 15cm 540023 540024 **ABIA KRATOS** 540025 540026 7" **CLASSIC VIBRATORS** 17,8cm Classic shaped vibrators with a powerful motor. These vibrators are easy to operate by a single button control and provide 10 different rhythms.

540027

540028