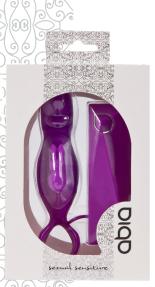

#### **ABIA PANDORA**

100% SILICONE

This set of teasers provide strong stimulation to any desired area. Its soft suction cup design is ideal for nipple stimulation. Turn the suction cup inside out and you immediately have an clitoral stimulator. The two revolving bullets are operated with a 10-function handheld controller.