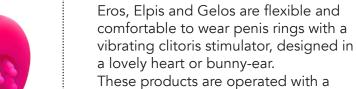

# ABIA EROS

3,1" 8cm

100% SILICONE

ABIA RINGS

These products are operated with a convenient handheld battery controller with USB-connection. This controller provides 10 different rhythms. If you plug the USB -cable in a mobile charger or into a port of a computer, these rings will have a constant single speed vibration.

540005

Sexual servitive

**ABIA GELOS** 