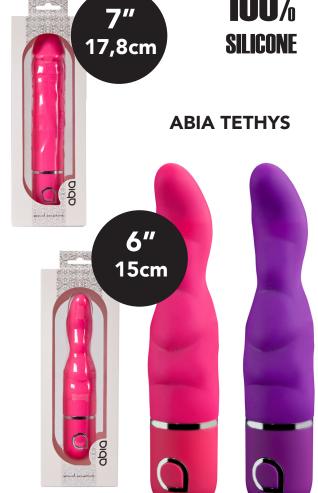

# OIO **ABIA HIMEROS** 100% **SILICONE ABIA MORPHEUS** 6" 15cm 6" 15cm 540023 540024 **ABIA KRATOS** 540025 540026 7" **CLASSIC VIBRATORS** 17,8cm Classic shaped vibrators with a powerful motor. These vibrators are easy to operate by a single button control and provide 10 different rhythms.