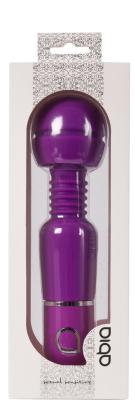

# ABIA MASSAGERS

Powerful wand massager with a flexible head. This 10-function vibrator is easy to operate with a single button control.

7" 17,8cm

540032

100% SILICONE