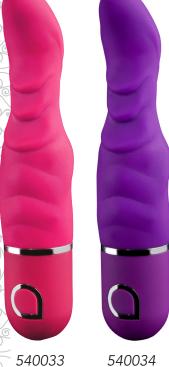

# OIO **ABIA HIMEROS** 100% **SILICONE ABIA MORPHEUS** 6" 15cm 6" 15cm 540023 540024 **ABIA KRATOS** 540025 540026 7" **CLASSIC VIBRATORS** 17,8cm Classic shaped vibrators with a powerful motor. These vibrators are easy to operate by a single button control and provide 10 different rhythms.

540027

540028