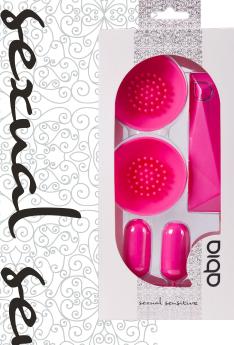

#### **ABIA PANDORA**

100% SILICONE

This set of teasers provide strong stimulation to any desired area. Its soft suction cup design is ideal for nipple stimulation. Turn the suction cup inside out and you immediately have an clitoral stimulator. The two revolving bullets are operated with a 10-function handheld controller.