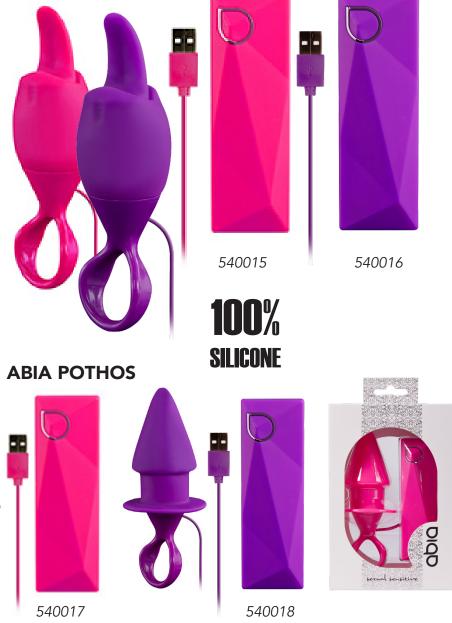

### **ABIA NYX**

4" 10cm Abia's collection of mini vibrators and plugs all come with a sturdy ring that is convenient to address the toy to the desired position. These products are operated with a convenient handheld battery controller with USB-connection. This controller provides 10 different rhythms. If you plug the USB -cable in a mobile charger or into a port of a computer, the vibrators and plugs will have a constant single speed vibration.

Abia's collection of mini vibrators and plugs all come with a sturdy ring that is convenient to address the toy to the desired position. These products are operated with a convenient handheld battery controller with USB-connection. This controller provides 10 different rhythms. If you plug the USB -cable in a mobile charger or into a port of a computer, the vibrators and plugs will have a constant single speed vibration.