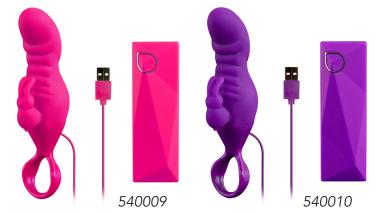

### **ABIA NYX**

4" 10cm Abia's collection of mini vibrators and plugs all come with a sturdy ring that is convenient to address the toy to the desired position. These products are operated with a convenient handheld battery controller with USB-connection. This controller provides 10 different rhythms. If you plug the USB -cable in a mobile charger or into a port of a computer, the vibrators and plugs will have a constant single speed vibration.

Abia's collection of mini vibrators and plugs all come with a sturdy ring that is convenient to address the toy to the desired position. These products are operated with a convenient handheld battery controller with USB-connection. This controller provides 10 different rhythms. If you plug the USB -cable in a mobile charger or into a port of a computer, the vibrators and plugs will have a constant single speed vibration.