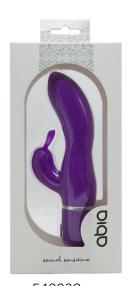

# **ABIA DUO VIBRATORS**

540039

540040

Classic shaped vibrators with powerful duo motors, one in the shaft and one in the bunny-eared clitoris stimulator. These vibrators are easy to operate by a single button control and provide 10 different rhythms.