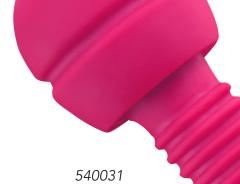

# ABIA MASSAGERS

Powerful wand massager with a flexible head. This 10-function vibrator is easy to operate with a single button control.

7" 17,8cm

540032

100% SILICONE