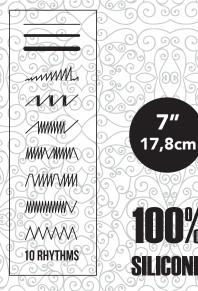

# ABIA MASSAGERS

Powerful wand massager with a flexible head. This 10-function vibrator is easy to operate with a single button control.

7" 17,8cm

540032

100% SILICONE