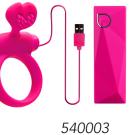

# ABIA EROS

3,1" 8cm

100% SILICONE

ABIA RINGS

These products are operated with a convenient handheld battery controller with USB-connection. This controller provides 10 different rhythms. If you plug the USB -cable in a mobile charger or into a port of a computer, these rings will have a constant single speed vibration.