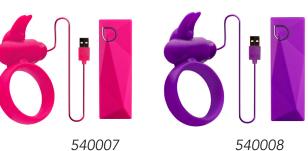

# ABIA EROS

3,1" 8cm

100% SILICONE

ABIA RINGS

These products are operated with a convenient handheld battery controller with USB-connection. This controller provides 10 different rhythms. If you plug the USB -cable in a mobile charger or into a port of a computer, these rings will have a constant single speed vibration.