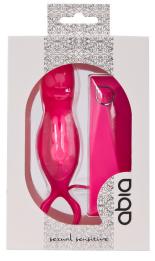

#### **ABIA PANDORA**

100% SILICONE

This set of teasers provide strong stimulation to any desired area. Its soft suction cup design is ideal for nipple stimulation. Turn the suction cup inside out and you immediately have an clitoral stimulator. The two revolving bullets are operated with a 10-function handheld controller.