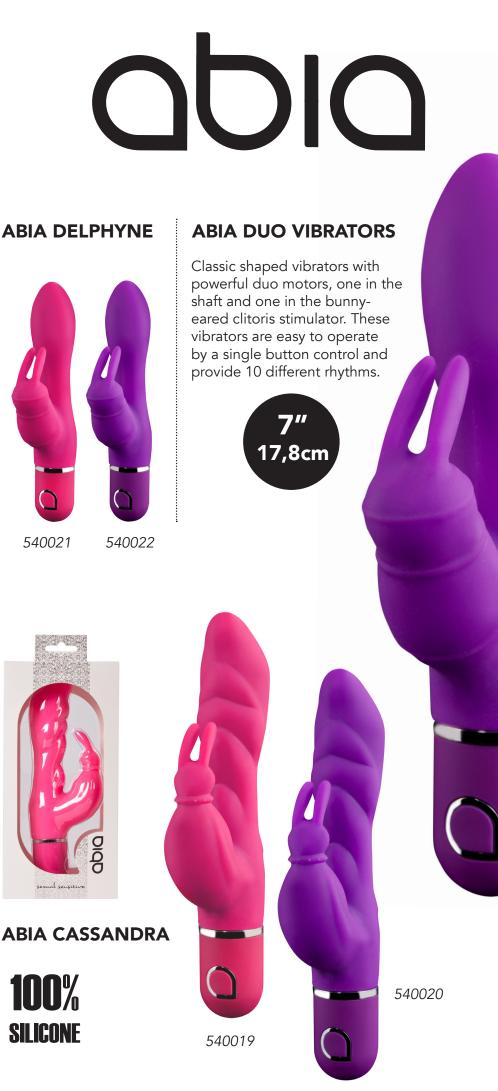

# **ABIA DUO VIBRATORS**

540039

540040

Classic shaped vibrators with powerful duo motors, one in the shaft and one in the bunny-eared clitoris stimulator. These vibrators are easy to operate by a single button control and provide 10 different rhythms.