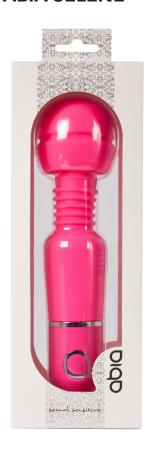

# **ABIA SELENE**

# ABIA MASSAGERS

Powerful wand massager with a flexible head. This 10-function vibrator is easy to operate with a single button control.

7" 17,8cm

540032

100% SILICONE