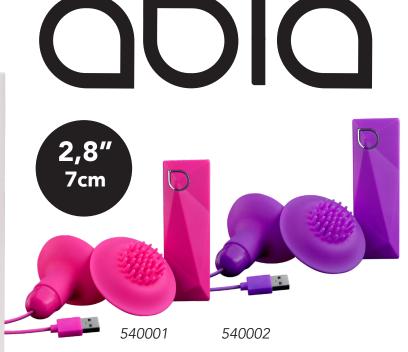

### **ABIA NYX**

4" 10cm Abia's collection of mini vibrators and plugs all come with a sturdy ring that is convenient to address the toy to the desired position. These products are operated with a convenient handheld battery controller with USB-connection. This controller provides 10 different rhythms. If you plug the USB -cable in a mobile charger or into a port of a computer, the vibrators and plugs will have a constant single speed vibration.

Abia's collection of mini vibrators and plugs all come with a sturdy ring that is convenient to address the toy to the desired position. These products are operated with a convenient handheld battery controller with USB-connection. This controller provides 10 different rhythms. If you plug the USB -cable in a mobile charger or into a port of a computer, the vibrators and plugs will have a constant single speed vibration.