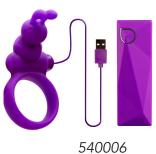

# ABIA EROS

3,1" 8cm

100% SILICONE

ABIA RINGS

These products are operated with a convenient handheld battery controller with USB-connection. This controller provides 10 different rhythms. If you plug the USB -cable in a mobile charger or into a port of a computer, these rings will have a constant single speed vibration.