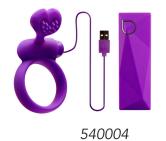

# ABIA EROS

3,1" 8cm

100% SILICONE

ABIA RINGS

These products are operated with a convenient handheld battery controller with USB-connection. This controller provides 10 different rhythms. If you plug the USB -cable in a mobile charger or into a port of a computer, these rings will have a constant single speed vibration.

540005

Sexual servitive

**ABIA GELOS** 