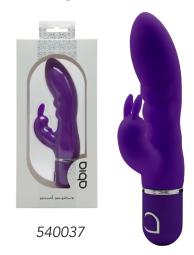

# **ABIA DUO VIBRATORS**

540039

540040

Classic shaped vibrators with powerful duo motors, one in the shaft and one in the bunny-eared clitoris stimulator. These vibrators are easy to operate by a single button control and provide 10 different rhythms.