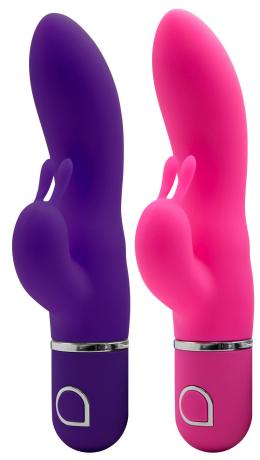

# **ABIA DUO VIBRATORS**

540039

540040

Classic shaped vibrators with powerful duo motors, one in the shaft and one in the bunny-eared clitoris stimulator. These vibrators are easy to operate by a single button control and provide 10 different rhythms.