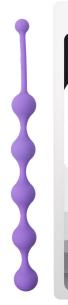

#### **Five Beads Anal Bead**

These anal beads provide extra stimulation during foreplay or during the climax. They can be used for both vaginal and anal play. Therefore they are suited for both men and women. Made from durable silicone. Easy to clean.

21222

21223