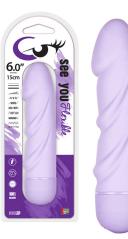

## Secretly

21097 Pink 21098 Purple

Super soft waterproof vibrator made of silicone material with curved shape for extra stimulation. 10 different super strong vibrating rhythms. Batteries not included.

21099

21100

21101

21102