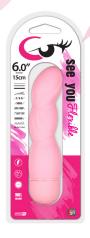

## Secretly

21097 Pink 21098 Purple

Super soft waterproof vibrator made of silicone material with curved shape for extra stimulation. 10 different super strong vibrating rhythms. Batteries not included.

21099

21100

21101

21102