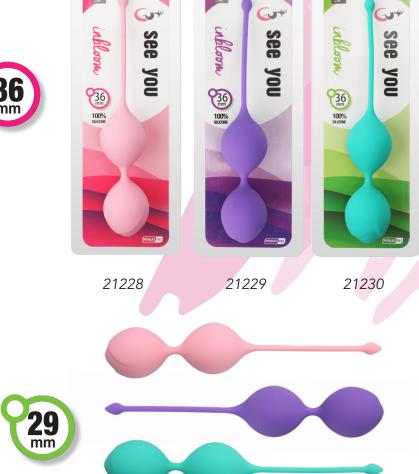

#### **Inbloom**

Small pleasure balls to place in the vagina. The encapsulated little balls can move freely and provide an intense pleasure and at the same time they are an ideal training for your pelvic floor muscles. Made from durable silicone. Easy to clean.

21226

21227

21231 21232

21233

www.superstar.lv