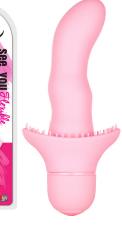

## Secretly

21097 Pink 21098 Purple

Super soft waterproof vibrator made of silicone material with curved shape for extra stimulation. 10 different super strong vibrating rhythms. Batteries not included.

21099

21100

21101

21102