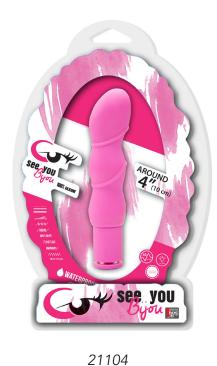

## Secretly

21097 Pink 21098 Purple

Super soft waterproof vibrator made of silicone material with curved shape for extra stimulation. 10 different super strong vibrating rhythms. Batteries not included.

21099

21100

21101

21102