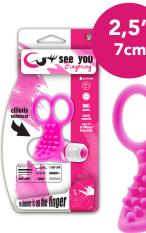

#### Fingering Pink 21085

The pleasure is on the finger! Elastic material and easy to fit on different fingers with clitoris enhancer. Waterproof with 10 different super strong vibrating rhythms. Batteries not included.