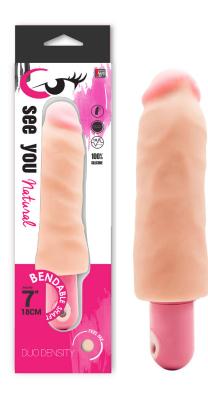

## **Natural Flesh**

Realistic dual-density vibrator with super soft smooth texture and tip. The shaft is flexible for easy use. The vibrator is waterproof and has 10 strong dynamic rhythms. Easy to use by the one-touch control button.

21062

21063