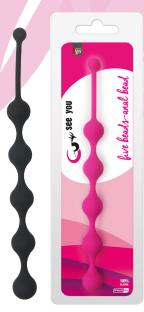

#### **Five Beads Anal Bead**

These anal beads provide extra stimulation during foreplay or during the climax. They can be used for both vaginal and anal play. Therefore they are suited for both men and women. Made from durable silicone. Easy to clean.