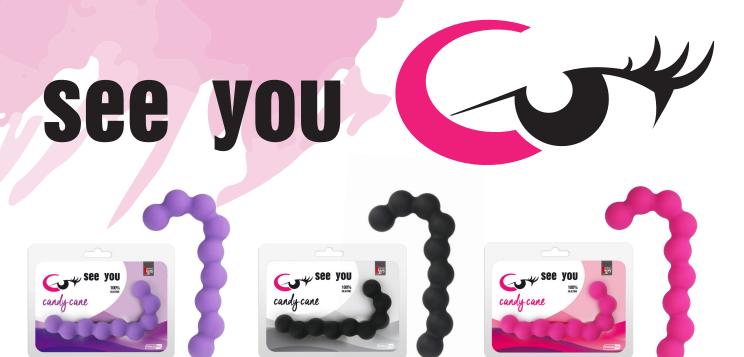

### **Candy Cane**

21225

These anal beads provide extra stimulation during foreplay or during the climax. They can be used for both vaginal and anal play. Therefore they are suited for both men and women. Made from durable silicone. Easy to clean.