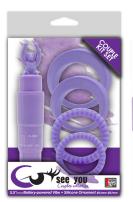

#### **Couples Set**

21136 Purple 21135 Black

Couples set with battery powered vibrator and 4 silicone cockrings. Battery for vibrator not included.