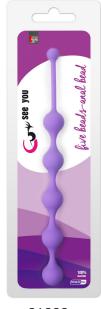

#### **Five Beads Anal Bead**

These anal beads provide extra stimulation during foreplay or during the climax. They can be used for both vaginal and anal play. Therefore they are suited for both men and women. Made from durable silicone. Easy to clean.

21222

21223