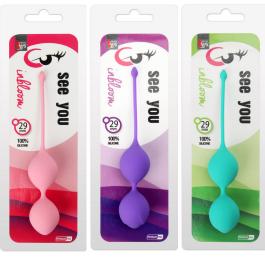

#### **Inbloom**

Small pleasure balls to place in the vagina. The encapsulated little balls can move freely and provide an intense pleasure and at the same time they are an ideal training for your pelvic floor muscles. Made from durable silicone. Easy to clean.

21226

21227

21231 21232

21233

www.superstar.lv