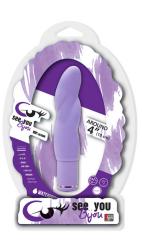

### Bijou

Super soft waterproof vibrator made of silicone material with curved shape for extra stimulation. 10 different super strong vibrating rhythms.

21105 21106 21107