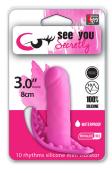

## Secretly

21097 Pink 21098 Purple

Super soft waterproof vibrator made of silicone material with curved shape for extra stimulation. 10 different super strong vibrating rhythms. Batteries not included.

21099

21100

21101

21102