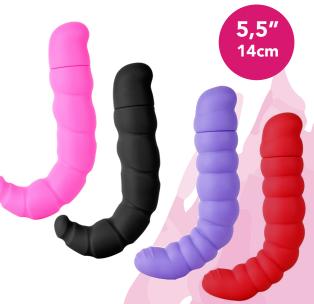

#### **Bendable**

These waterproof vibrators are completely flexible for more pleasure and pressure. Made of super soft hygienic silicone material with a curved shape for a sensational experience. It has 10 strong dynamic rhythms and is easy to use by the on/off button on the base of the product.