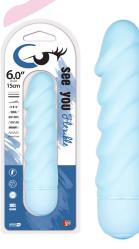

## Secretly

21097 Pink 21098 Purple

Super soft waterproof vibrator made of silicone material with curved shape for extra stimulation. 10 different super strong vibrating rhythms. Batteries not included.

21099

21100

21101

21102