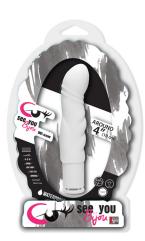

## Spot On

4,5"

Dual synchronized pleasure vibrator. This vibrator is waterproof and easy to use with the one touch on/off button.

With 10 dynamic rhythms you will hit the spot!

www.superstar.lv

21103