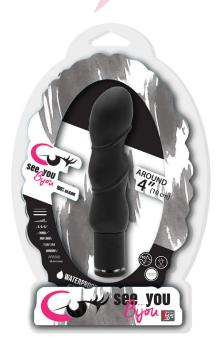

### Bijou

Super soft waterproof vibrator made of silicone material with curved shape for extra stimulation. 10 different super strong vibrating rhythms.

21105 21106 21107