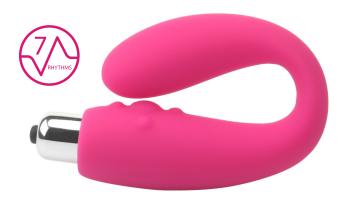

## Secretly

21097 Pink 21098 Purple

Super soft waterproof vibrator made of silicone material with curved shape for extra stimulation. 10 different super strong vibrating rhythms. Batteries not included.

21099

21100

21101

21102