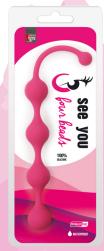

#### **Four Beads**

These anal beads provide extra stimulation during foreplay or during the climax. They can be used for both vaginal and anal play. Therefore they are suited for both men and women. Made from durable silicone. Easy to clean.

21219

21220

21221