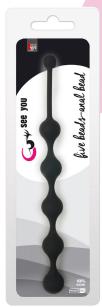

#### **Five Beads Anal Bead**

These anal beads provide extra stimulation during foreplay or during the climax. They can be used for both vaginal and anal play. Therefore they are suited for both men and women. Made from durable silicone. Easy to clean.

21222

21223