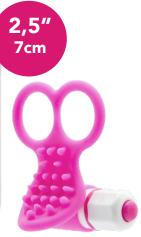

#### Fingering Pink 21085

The pleasure is on the finger! Elastic material and easy to fit on different fingers with clitoris enhancer. Waterproof with 10 different super strong vibrating rhythms. Batteries not included.