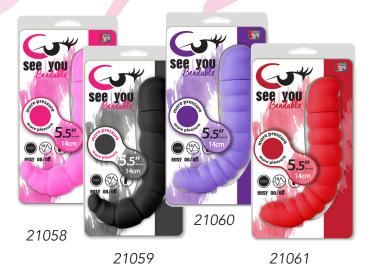

#### **Bendable**

These waterproof vibrators are completely flexible for more pleasure and pressure. Made of super soft hygienic silicone material with a curved shape for a sensational experience. It has 10 strong dynamic rhythms and is easy to use by the on/off button on the base of the product.