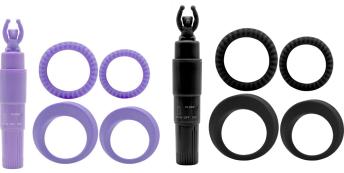

#### **Couples Set**

21136 Purple 21135 Black

Couples set with battery powered vibrator and 4 silicone cockrings. Battery for vibrator not included.