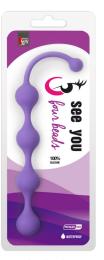

#### **Four Beads**

These anal beads provide extra stimulation during foreplay or during the climax. They can be used for both vaginal and anal play. Therefore they are suited for both men and women. Made from durable silicone. Easy to clean.

21219

21220

21221