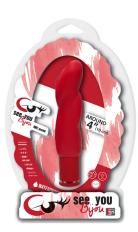

## Spot On

4,5"

Dual synchronized pleasure vibrator. This vibrator is waterproof and easy to use with the one touch on/off button.

With 10 dynamic rhythms you will hit the spot!

www.superstar.lv

21103