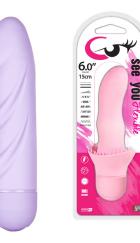

#### **Flexible**

Sensational soft vibrator made of silicone material with curved shape for extra stimulation. Waterproof with 10 different super strong vibrating rhythms. Batteries not included.

**6"** 15cm