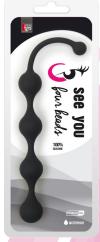

#### **Four Beads**

These anal beads provide extra stimulation during foreplay or during the climax. They can be used for both vaginal and anal play. Therefore they are suited for both men and women. Made from durable silicone. Easy to clean.

21219

21220

21221