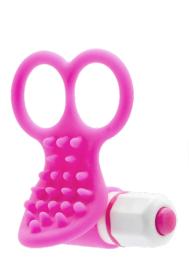

#### Fingering Sleeve 21086

The pleasure is on the finger!
Patterned finger sleeve made of
elastic material with clitoris enhancer.
Waterproof with 10 different super
strong vibrating rhythms. Batteries
not included