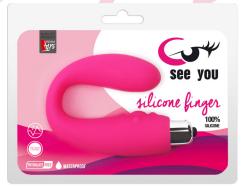

#### Silicone Finger

21178

Super soft and water proof vibrator made of 100% silicone material with curve shape for super convenient operation. Uses 3 x LR44 batteries (included).