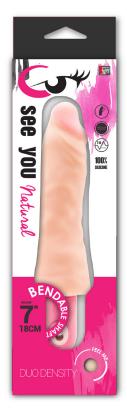

#### **Bendable**

These waterproof vibrators are completely flexible for more pleasure and pressure. Made of super soft hygienic silicone material with a curved shape for a sensational experience. It has 10 strong dynamic rhythms and is easy to use by the on/off button on the base of the product.