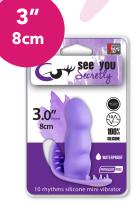

## Secretly

21097 Pink 21098 Purple

Super soft waterproof vibrator made of silicone material with curved shape for extra stimulation. 10 different super strong vibrating rhythms. Batteries not included.

21099

21100

21101

21102