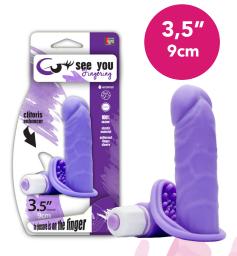

#### Fingering Pink 21085

The pleasure is on the finger! Elastic material and easy to fit on different fingers with clitoris enhancer. Waterproof with 10 different super strong vibrating rhythms. Batteries not included.

#### Fingering Sleeve 21086

The pleasure is on the finger!
Patterned finger sleeve made of
elastic material with clitoris enhancer.
Waterproof with 10 different super
strong vibrating rhythms. Batteries
not included