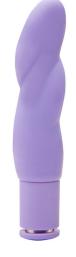

## Secretly

21097 Pink 21098 Purple

Super soft waterproof vibrator made of silicone material with curved shape for extra stimulation. 10 different super strong vibrating rhythms. Batteries not included.

21099

21100

21101

21102