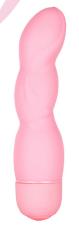

### Bijou

Super soft waterproof vibrator made of silicone material with curved shape for extra stimulation. 10 different super strong vibrating rhythms.

21105 21106 21107