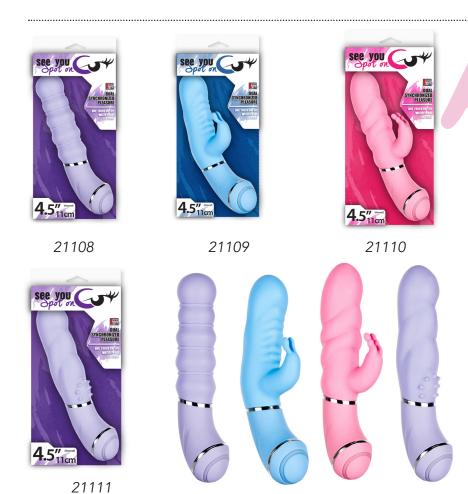

## Spot On

4,5"

Dual synchronized pleasure vibrator. This vibrator is waterproof and easy to use with the one touch on/off button.

With 10 dynamic rhythms you will hit the spot!

www.superstar.lv

21103