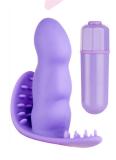

#### Fingering Sleeve 21086

The pleasure is on the finger!
Patterned finger sleeve made of
elastic material with clitoris enhancer.
Waterproof with 10 different super
strong vibrating rhythms. Batteries
not included

#### Fingering Pink 21085

The pleasure is on the finger! Elastic material and easy to fit on different fingers with clitoris enhancer. Waterproof with 10 different super strong vibrating rhythms. Batteries not included.