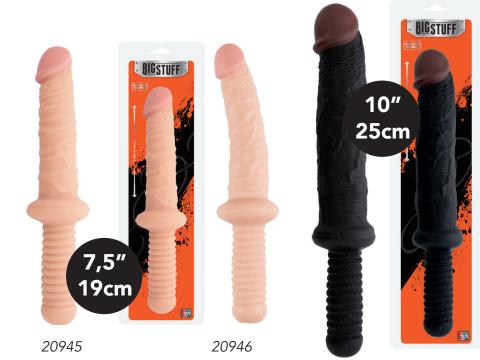

## Dongs with handle

These realistic dildos with a handle to get a firm grip, are extra thick for intense anal stimulation and sensation. They have antibacterial features and are latex free.

The shaft is very flexible. Easy to clean, hypoallergenic and available in various sizes in the colors black and flesh.

## Dong with Handle

.....

BIGSTUFF

20941

These vibrators look and feel like the real thing! With its strong suction cup it can be put fitmly on any smooth surface so it can be used in different ways. Available in various sizes. Easy to clean and hypoallergenic. Uses 2 x AAA batteries (not included).