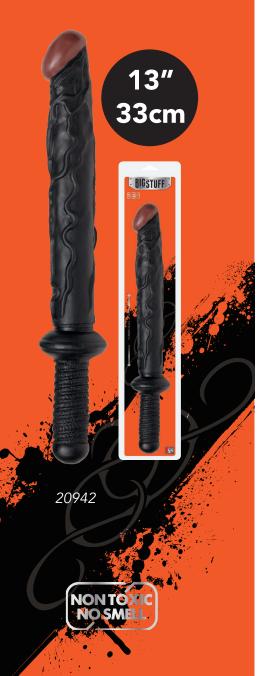

## Dongs with handle

These realistic dildos with a handle to get a firm grip, are extra thick for intense anal stimulation and sensation. They have antibacterial features and are latex free.

The shaft is very flexible. Easy to clean, hypoallergenic and available in various sizes in the colors black and flesh.

## Dong with Handle

.....

BIGSTUFF

20941

These vibrators look and feel like the real thing! With its strong suction cup it can be put fitmly on any smooth surface so it can be used in different ways. Available in various sizes. Easy to clean and hypoallergenic. Uses 2 x AAA batteries (not included).