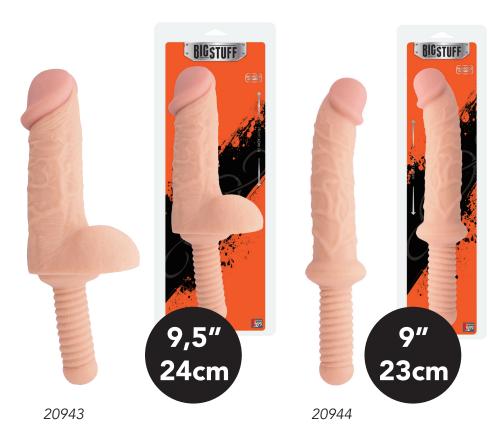

## Dongs with handle

These realistic dildos with a handle to get a firm grip, are extra thick for intense anal stimulation and sensation. They have antibacterial features and are latex free.

The shaft is very flexible. Easy to clean, hypoallergenic and available in various sizes in the colors black and flesh.

## Dong with Handle

.....

BIGSTUFF

20941

These vibrators look and feel like the real thing! With its strong suction cup it can be put fitmly on any smooth surface so it can be used in different ways. Available in various sizes. Easy to clean and hypoallergenic. Uses 2 x AAA batteries (not included).