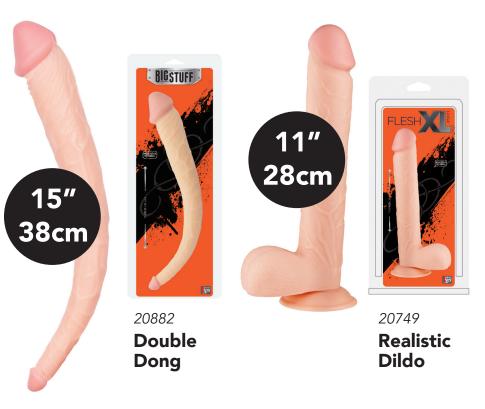

## **Double Dong**

The Double Dong is a doublesided shaped dildo designed for simultaneous and double pleasure. This dildo is made for vaginal and anal use. Easy to clean and hypoallergenic.

## **Realistic Dildos**

These dildos look and feel like the real thing! With its strong suction cup it can be put firmly on any smooth surface so it can be used in different ways. Available in various sizes. Easy to clean and hypoallergenic.