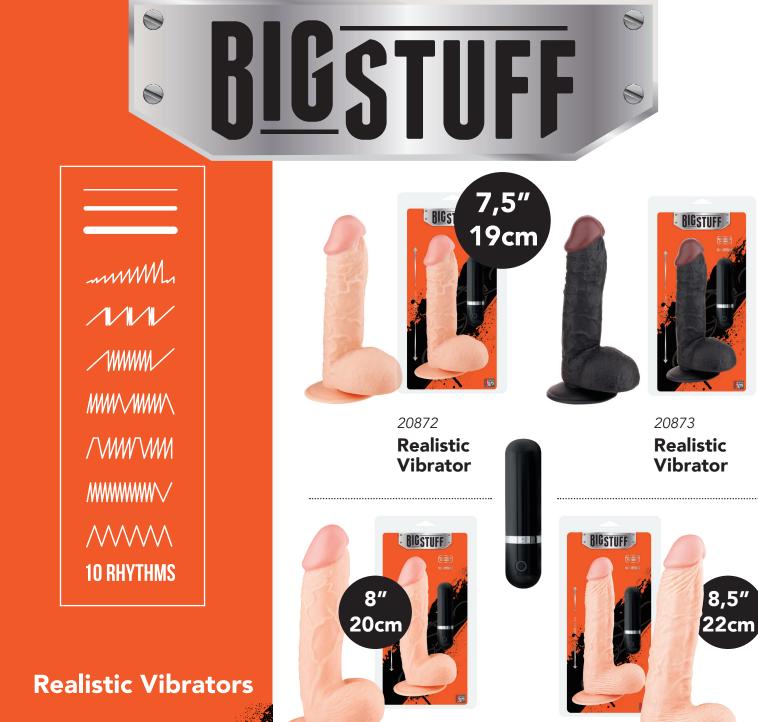

## **Realistic Dildos**

These dildos look and feel like the real thing! With its strong suction cup it can be put firmly on any smooth surface so it can be used in different ways. Available in various sizes. Easy to clean and hypoallergenic.