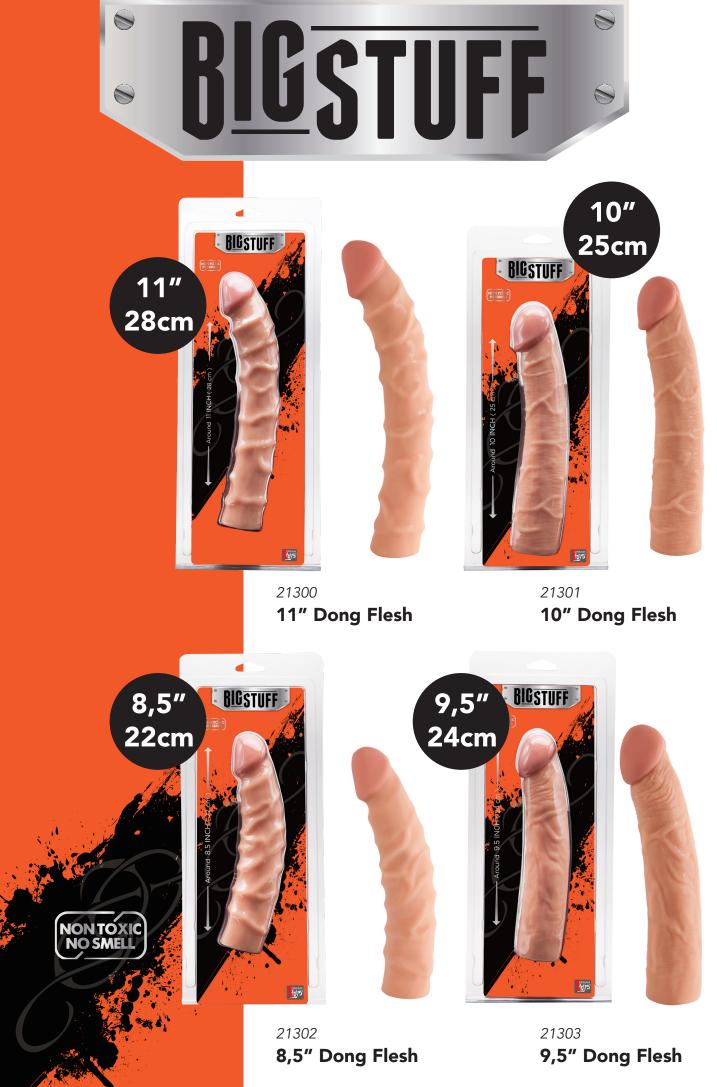

## Dongs with handle

These realistic dildos with a handle to get a firm grip, are extra thick for intense anal stimulation and sensation. They have antibacterial features and are latex free.

The shaft is very flexible. Easy to clean, hypoallergenic and available in various sizes in the colors black and flesh.