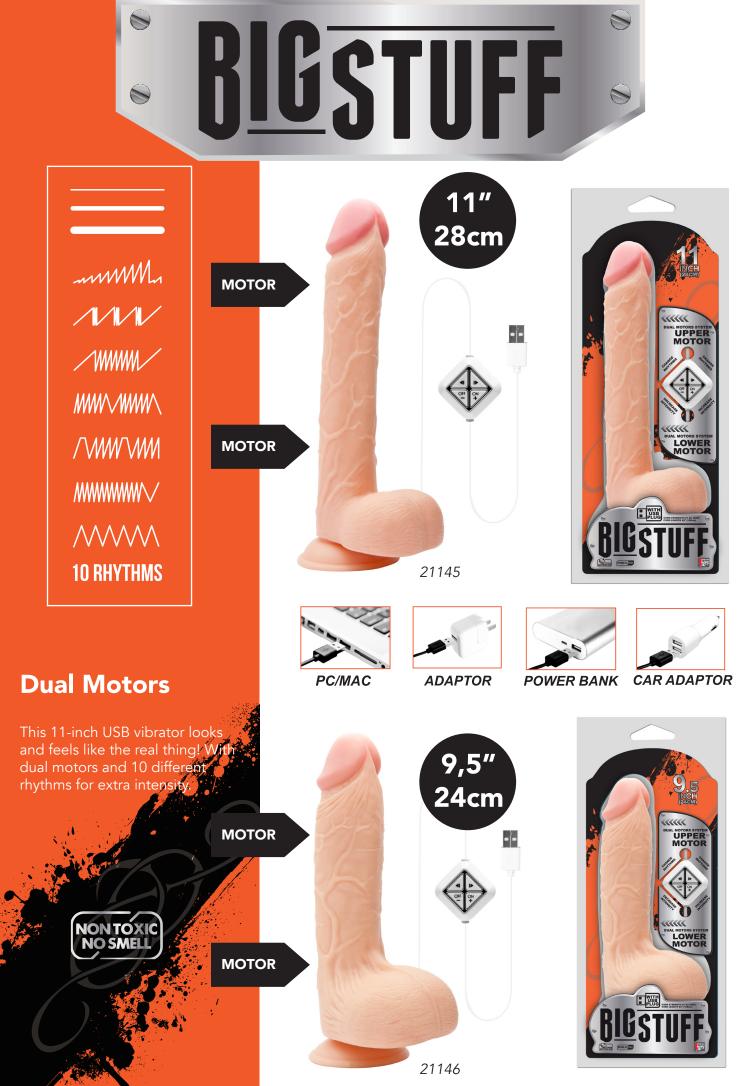

## **Realistic Dildos**

These dildos look and feel like the real thing! With its strong suction cup it can be put firmly on any smooth surface so it can be used in different ways. Available in various sizes. Easy to clean and hypoallergenic.