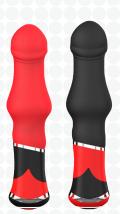

### **Vibes**

These silicone waterproof vibrators are battery operated and easy to use with the LED light touch button on the base of the product. It has 10 dynamic rhythms and are available in different shapes.

#### **Vibes**

These silicone waterproof vibrators are battery operated and easy to use with the LED light touch button on the base of the product. It has 10 dynamic rhythms and are available in different shapes.

## 10 Dynamic Rhythms