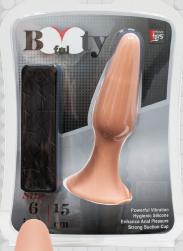

#### Slim Intruder **Flesh**

- Powerful Vibration
- Hygienic Silicone
- Enhance Anal Pleasure
- Strong Suction Cup

21288

Ribbed

20987 20988

20989

20990

Coned