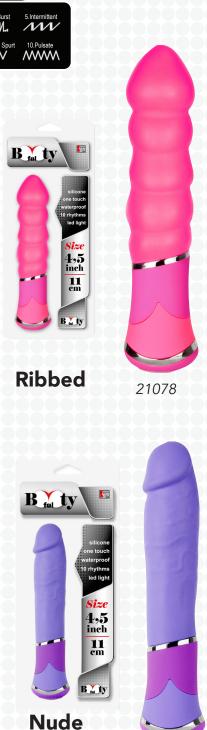

### **Vibes**

These silicone waterproof vibrators are battery operated and easy to use with the LED light touch button on the base of the product. It has 10 dynamic rhythms and are available in different shapes.

#### **Vibes**

These silicone waterproof vibrators are battery operated and easy to use with the LED light touch button on the base of the product. It has 10 dynamic rhythms and are available in different shapes.

## 10 Dynamic Rhythms