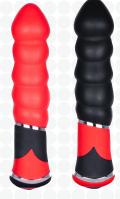

## **Butt plugs**

These butt plugs have a ergonomic design and are easy to use by the extracting handle.

21013

21017

21166