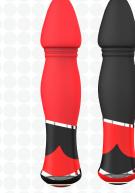

### **Vibes**

These silicone waterproof vibrators are battery operated and easy to use with the LED light touch button on the base of the product. It has 10 dynamic rhythms and are available in different shapes.

#### **Vibes**

These silicone waterproof vibrators are battery operated and easy to use with the LED light touch button on the base of the product. It has 10 dynamic rhythms and are available in different shapes.