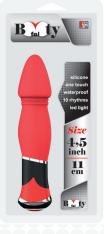

### **Vibes**

These silicone waterproof vibrators are battery operated and easy to use with the LED light touch button on the base of the product. It has 10 dynamic rhythms and are available in different shapes.

#### **Vibes**

These silicone waterproof vibrators are battery operated and easy to use with the LED light touch button on the base of the product. It has 10 dynamic rhythms and are available in different shapes.