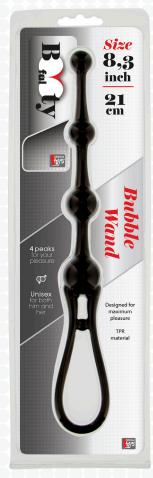

## **Butt plugs**

These butt plugs have a ergonomic design and are easy to use by the extracting handle.

21013

21017

21166