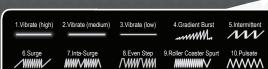

### **Vibes**

These silicone waterproof vibrators are battery operated and easy to use with the LED light touch button on the base of the product. It has 10 dynamic rhythms and are available in different shapes.

#### **Vibes**

These silicone waterproof vibrators are battery operated and easy to use with the LED light touch button on the base of the product. It has 10 dynamic rhythms and are available in different shapes.

## 10 Dynamic Rhythms