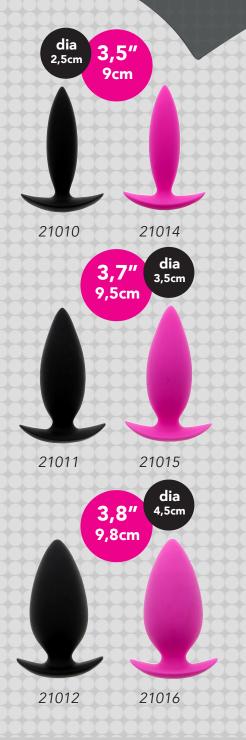

## **Butt plugs**

These butt plugs have a ergonomic design and are easy to use by the extracting handle.

21013

21017

21166