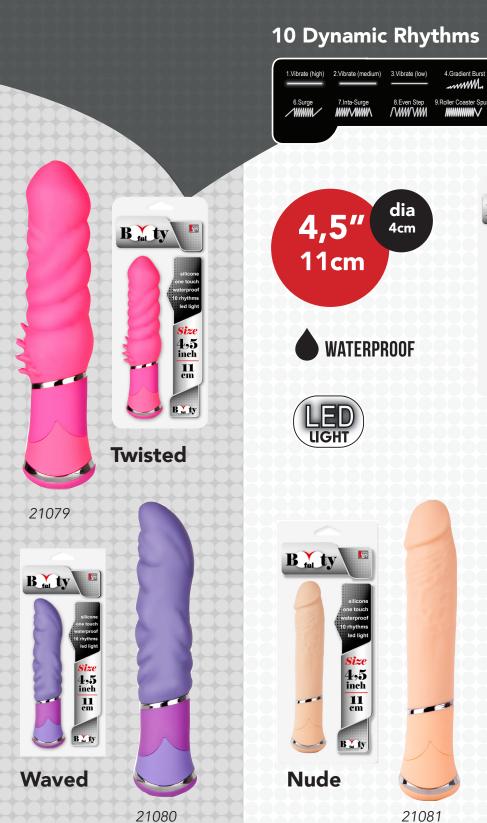

### **Vibes**

These silicone waterproof vibrators are battery operated and easy to use with the LED light touch button on the base of the product. It has 10 dynamic rhythms and are available in different shapes.

#### **Vibes**

These silicone waterproof vibrators are battery operated and easy to use with the LED light touch button on the base of the product. It has 10 dynamic rhythms and are available in different shapes.

## 10 Dynamic Rhythms