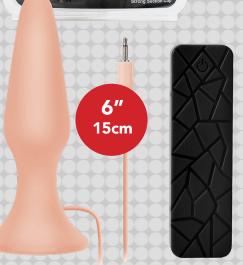

#### Slim Intruder **Flesh**

- Powerful Vibration
- Hygienic Silicone
- Enhance Anal Pleasure
- Strong Suction Cup

21288

Ribbed

20987 20988

20989

20990

Coned