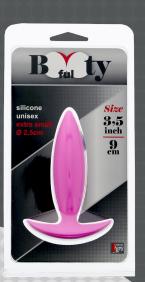

## **Butt plugs**

These butt plugs have a ergonomic design and are easy to use by the extracting handle.

21013

21017

21166