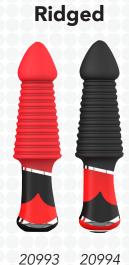

#### Slim Intruder **Flesh**

- Powerful Vibration
- Hygienic Silicone
- Enhance Anal Pleasure
- Strong Suction Cup

21288

Ribbed

20987 20988

20989

20990

Coned