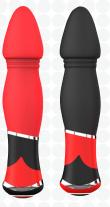

### **Vibes**

These silicone waterproof vibrators are battery operated and easy to use with the LED light touch button on the base of the product. It has 10 dynamic rhythms and are available in different shapes.

#### **Vibes**

These silicone waterproof vibrators are battery operated and easy to use with the LED light touch button on the base of the product. It has 10 dynamic rhythms and are available in different shapes.