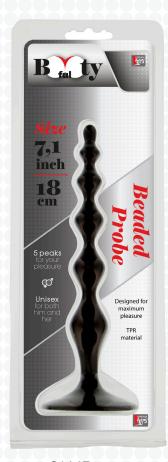

## **Butt plugs**

These butt plugs have a ergonomic design and are easy to use by the extracting handle.

21013

21017

21166