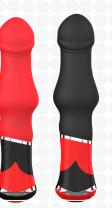

### **Vibes**

These silicone waterproof vibrators are battery operated and easy to use with the LED light touch button on the base of the product. It has 10 dynamic rhythms and are available in different shapes.

#### **Vibes**

These silicone waterproof vibrators are battery operated and easy to use with the LED light touch button on the base of the product. It has 10 dynamic rhythms and are available in different shapes.

## 10 Dynamic Rhythms