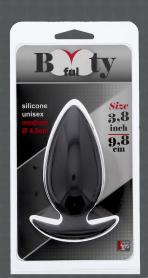

## **Butt plugs**

These butt plugs have a ergonomic design and are easy to use by the extracting handle.

21013

21017

21166