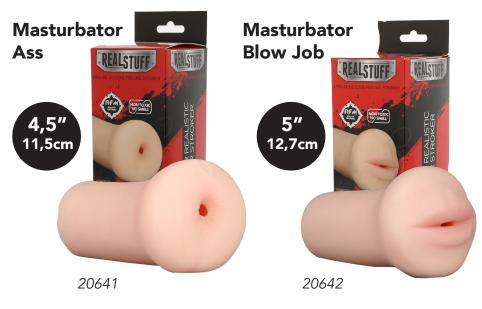

### Realistic **Shaped Masturbators**

Pussy and Ass to go Masturbator nodule tunnel and smooth opening. It has realistic features, is hygienic and easy to clean.

REALSTUFF

**Young Pussy** to go

**Tight Pussy** to go

20937

**Smooth Pussy** to go

20938

Ass to go

These cylinder shaped masturbators with nodule tunnel are available in two versions: vagina/mouth and vagina/anus. Hygienic and easy to clean. Sachet of lubricant included.