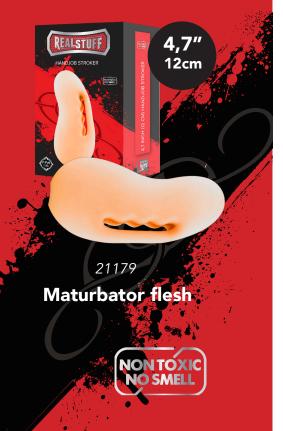

#### Young Vagina

This cylinder shaped masturbator with nodule tunnel is hygienic and easy to clean.

Masturbator
Pussy

5"
12,7cm

20643

These cylinder shaped masturbators with nodule tunnel are available in different versions: mouth, vagina, anus and lips. Hygienic and easy to clean.