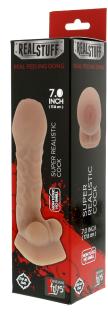

## Super Realistic Cock

This real feeling dong is made of an odourless material and is easy to clean. It has a realistic look and feel of soft skin, veins and shape.

17,8cm

These multispeed flexible vibrators are made of an odourless material. They are easy to clean and use by the button on the base of the vibrator. They have a realistic look and feel of soft skin, veins and shape. Available in different shapes. Made of soft PVC.