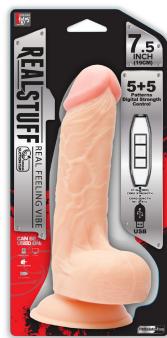

### Real feeling vibes

Realistic vibrators with attached USB remote controller for 5 different patterns and 5 different intensities. It has a strong suction cup so the vibrator will stay into position

21147