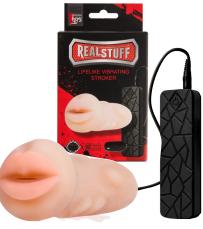

# Lifelike vibrating strokers

Realistic Sensation Internal Stimulation Effective Penis Massage Easy to Clean

21207

21208

21209

21210

21211

21213