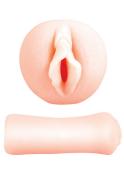

### Realistic **Shaped Masturbators**

Pussy and Ass to go Masturbator nodule tunnel and smooth opening. It has realistic features, is hygienic and easy to clean.

REALSTUFF

**Young Pussy** to go

**Tight Pussy** to go

20937

**Smooth Pussy** to go

20938

Ass to go

These cylinder shaped masturbators with nodule tunnel are available in two versions: vagina/mouth and vagina/anus. Hygienic and easy to clean. Sachet of lubricant included.

#### Young Vagina

This cylinder shaped masturbator with nodule tunnel is hygienic and easy to clean.

Masturbator
Pussy

5"
12,7cm

20643

These cylinder shaped masturbators with nodule tunnel are available in different versions: mouth, vagina, anus and lips. Hygienic and easy to clean.