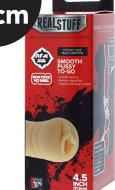

### Realistic **Shaped Masturbators**

Pussy and Ass to go Masturbator nodule tunnel and smooth opening. It has realistic features, is hygienic and easy to clean.

REALSTUFF

**Young Pussy** to go

**Tight Pussy** to go

20937

**Smooth Pussy** to go

20938

Ass to go

These cylinder shaped masturbators with nodule tunnel are available in two versions: vagina/mouth and vagina/anus. Hygienic and easy to clean. Sachet of lubricant included.