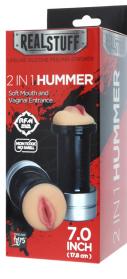

at the base will hold these toys in the fixed position for hands-free action.

#### **MADE OF ULTRA SOFT TPR MATERIAL**







21047

21046

17,8cm



The Double Dong is a two-sided penisshaped dildo. Designed for simultaneous and double pleasure. This dildo is made for vaginal and anal use. Easy to clean and hypoallergenic.





### Realistic **Shaped Masturbators**

Pussy and Ass to go Masturbator nodule tunnel and smooth opening. It has realistic features, is hygienic and easy to clean.

REALSTUFF



**Young Pussy** to go







**Tight Pussy** to go



20937





**Smooth Pussy** to go



20938



Ass to go





These cylinder shaped masturbators with nodule tunnel are available in two versions: vagina/mouth and vagina/anus. Hygienic and easy to clean. Sachet of lubricant included.







Lifelike Stroker Set

Realistic Mouth, Vagina and Anus Stroker

21307

### Realistic Shaped Masturbators



**Twisted Vagina** 



**Young Vagina** 







#### Young Vagina

This cylinder shaped masturbator with nodule tunnel is hygienic and easy to clean.



Masturbator
Pussy

5"
12,7cm

20643

These cylinder shaped masturbators with nodule tunnel are available in different versions: mouth, vagina, anus and lips. Hygienic and easy to clean.

#### **Twisted Vagina**

20582





#### Mature & **Experienced**

This masturbator has a nodule tunnel and a 2-speed, high and medium, removable bullet with remote control. The masturbator is hygienic and easy to

Batteries not included.

310141



#### Vagina & Anus

This masturbator has a smooth opening with realistic lips and a special design