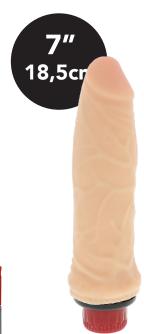

Uses 2 x AA batteries, these are not included. Made of soft TPR material.

> NON TÓXIC NO SMELL

**7"** 18,5cm

21054

REALSTUFF

This multispeed flexible vibrator is made of an odourless material. It is easy to clean and use by the hand controller. They have a realistic look and feel of soft skin, veins and shape.