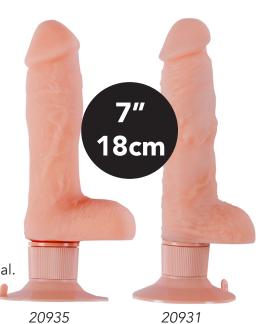

## Real **Feeling Dongs**

These RealStuff dongs have a realistic look and feel of soft skin, veins and shape. You will not notice any difference between these dildos and the real thing! A strong suction cup at the base will hold these toys in the fixed position for hands-free action.