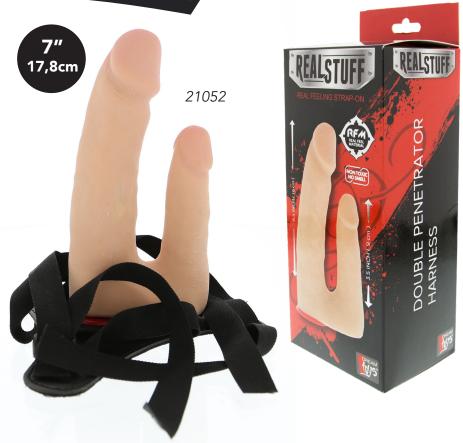

### Double Penetrator Harness

Experience the thrill of double penetration with this leather strap-on harness with double dong. The main 16 cm dong provides vaginal stimulation while the slim 9 cm flexible anal stimulator is perfect for beginners. The harness is easily adjusted to fit most sizes.