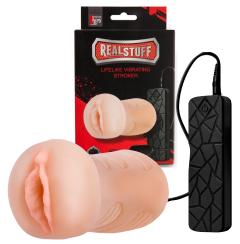

# Lifelike vibrating strokers

Realistic Sensation Internal Stimulation Effective Penis Massage Easy to Clean









21207

21208



21209



21210



21211









21213



21214

These duo density dongs are made of an odourless material and are easy to clean. They have a realistic look and feel of soft skin, veins and shape.



21215



21216







### Real feeling vibes

Realistic vibrators with attached USB remote controller for 5 different patterns and 5 different intensities. It has a strong suction cup so the vibrator will stay into position









21147





S/MAC ADAPI

POWER BANK

CAR ADAPTOR







These multispeed vibrators are made of an odourless material and are easy to clean. Easy to use by the dial at the base of the vibrator. They have a realistic look and feel of soft skin, veins and shape. Available in different sizes and shapes.

Uses 2 x AA batteries, these are not included.