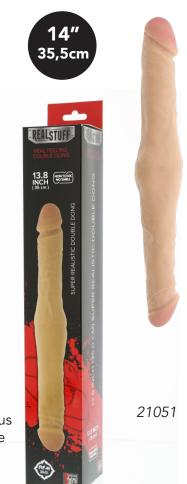

21214

These duo density dongs are made of an odourless material and are easy to clean. They have a realistic look and feel of soft skin, veins and shape.

21215

21216

#### **MADE OF ULTRA SOFT TPR MATERIAL**

21047

21046

17,8cm

The Double Dong is a two-sided penisshaped dildo. Designed for simultaneous and double pleasure. This dildo is made for vaginal and anal use. Easy to clean and hypoallergenic.