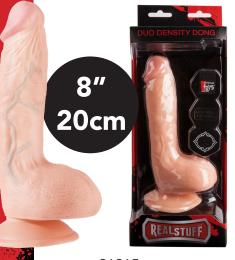

21214

These duo density dongs are made of an odourless material and are easy to clean. They have a realistic look and feel of soft skin, veins and shape.

21215

21216