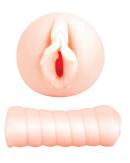

### Realistic **Shaped Masturbators**

Pussy and Ass to go Masturbator nodule tunnel and smooth opening. It has realistic features, is hygienic and easy to clean.

REALSTUFF

**Young Pussy** to go

**Tight Pussy** to go

20937

**Smooth Pussy** to go

20938

Ass to go

These cylinder shaped masturbators with nodule tunnel are available in two versions: vagina/mouth and vagina/anus. Hygienic and easy to clean. Sachet of lubricant included.