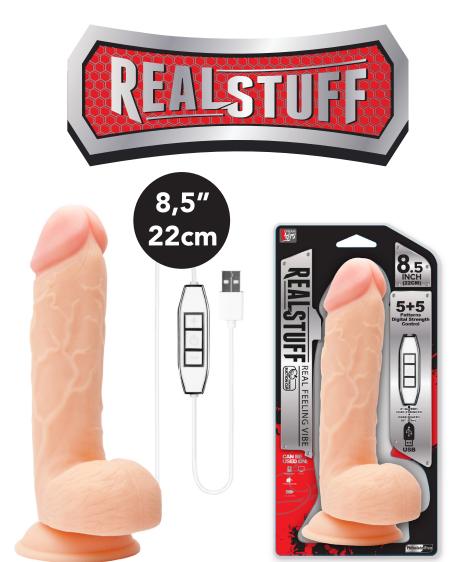

### Real feeling vibes

Realistic vibrators with attached USB remote controller for 5 different patterns and 5 different intensities. It has a strong suction cup so the vibrator will stay into position

21147