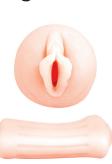

### Realistic **Shaped Masturbators**

Pussy and Ass to go Masturbator nodule tunnel and smooth opening. It has realistic features, is hygienic and easy to clean.

REALSTUFF

**Young Pussy** to go

**Tight Pussy** to go

20937

**Smooth Pussy** to go

20938

Ass to go

These cylinder shaped masturbators with nodule tunnel are available in two versions: vagina/mouth and vagina/anus. Hygienic and easy to clean. Sachet of lubricant included.