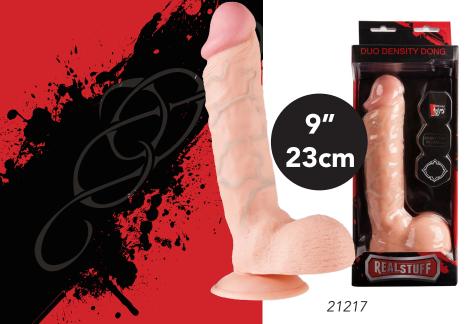

21214

These duo density dongs are made of an odourless material and are easy to clean. They have a realistic look and feel of soft skin, veins and shape.

21215

21216