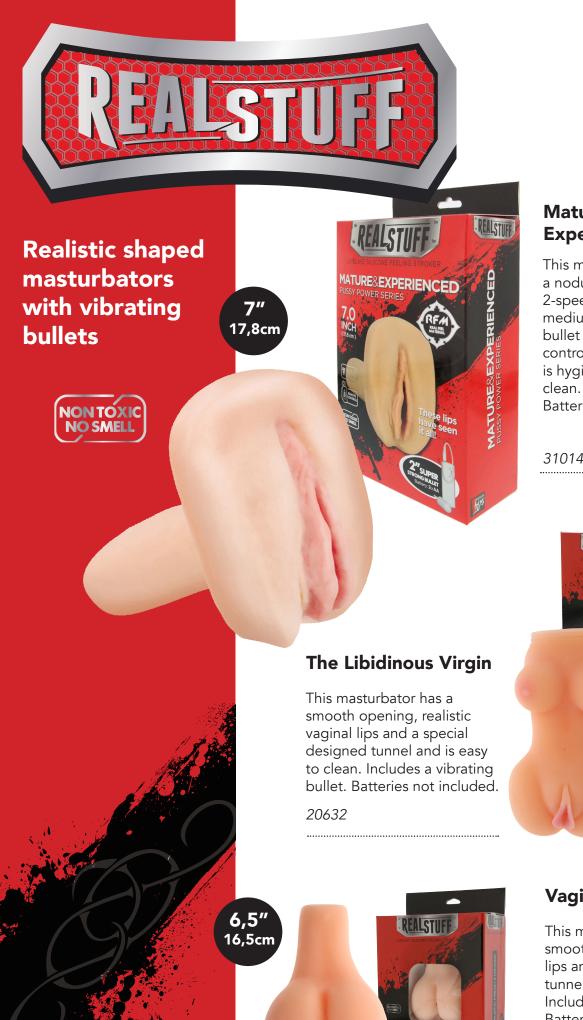

#### Mature & **Experienced**

This masturbator has a nodule tunnel and a 2-speed, high and medium, removable bullet with remote control. The masturbator is hygienic and easy to

Batteries not included.

310141

#### Vagina & Anus

This masturbator has a smooth opening with realistic lips and a special designed tunnel and is easy to clean. Includes a vibrating bullet. Batteries not included.

20633