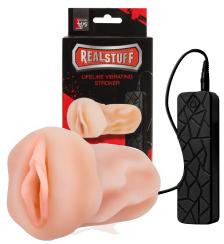

# Lifelike vibrating strokers

Realistic Sensation Internal Stimulation Effective Penis Massage Easy to Clean









21207

21208



21209



21210



21211









21213



21214

These duo density dongs are made of an odourless material and are easy to clean. They have a realistic look and feel of soft skin, veins and shape.



21215



21216







### Real feeling vibes

Realistic vibrators with attached USB remote controller for 5 different patterns and 5 different intensities. It has a strong suction cup so the vibrator will stay into position









21147





S/MAC ADAPI

POWER BANK

CAR ADAPTOR







These multispeed vibrators are made of an odourless material and are easy to clean. Easy to use by the dial at the base of the vibrator. They have a realistic look and feel of soft skin, veins and shape. Available in different sizes and shapes.

Uses 2 x AA batteries, these are not included. M