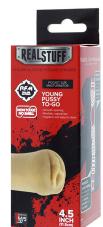

### Realistic **Shaped Masturbators**

Pussy and Ass to go Masturbator nodule tunnel and smooth opening. It has realistic features, is hygienic and easy to clean.

REALSTUFF

**Young Pussy** to go

**Tight Pussy** to go

20937

**Smooth Pussy** to go

20938

Ass to go

These cylinder shaped masturbators with nodule tunnel are available in two versions: vagina/mouth and vagina/anus. Hygienic and easy to clean. Sachet of lubricant included.