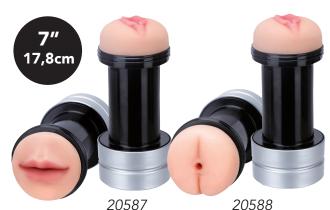

p at the base will hold these toys in the fixed position for hands-free action.

#### **MADE OF ULTRA SOFT TPR MATERIAL**







21047

21046

17,8cm



The Double Dong is a two-sided penisshaped dildo. Designed for simultaneous and double pleasure. This dildo is made for vaginal and anal use. Easy to clean and hypoallergenic.





### Realistic **Shaped Masturbators**

Pussy and Ass to go Masturbator nodule tunnel and smooth opening. It has realistic features, is hygienic and easy to clean.

REALSTUFF



**Young Pussy** to go







**Tight Pussy** to go



20937





**Smooth Pussy** to go



20938



Ass to go





These cylinder shaped masturbators with nodule tunnel are available in two versions: vagina/mouth and vagina/anus. Hygienic and easy to clean. Sachet of lubricant included.







Lifelike Stroker Set

Realistic Mouth, Vagina and Anus Stroker

21307

### Realistic Shaped Masturbators



**Twisted Vagina** 



**Young Vagina** 







#### Young Vagina

This cylinder shaped masturbator with nodule tunnel is hygienic and easy to clean.



Masturbator
Pussy

5"
12,7cm

20643

These cylinder shaped masturbators with nodule tunnel are available in different versions: mouth, vagina, anus and lips. Hygienic and easy to clean.

#### **Twisted Vagina**

20582





#### Mature & **Experienced**

This masturbator has a nodule tunnel and a 2-speed, high and medium, removable bullet with remote control. The masturbator is hygienic and easy to

Batteries not included.

310141



#### Vagina & Anus

This masturbator has a smooth opening with realistic lips and a special desi