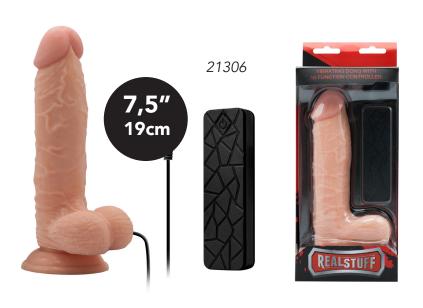

### Real feeling vibes

Realistic vibrators with attached USB remote controller for 5 different patterns and 5 different intensities. It has a strong suction cup so the vibrator will stay into position

21147