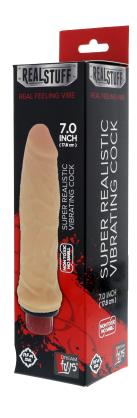

## Super Realistic Cock

This real feeling dong is made of an odourless material and is easy to clean. It has a realistic look and feel of soft skin, veins and shape.

17,8cm

These multispeed flexible vibrators are made of an odourless material. They are easy to clean and use by the button on the base of the vibrator. They have a realistic look and feel of soft skin, veins and shape. Available in different shapes. Made of soft PVC.