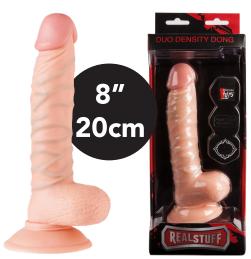

21214

These duo density dongs are made of an odourless material and are easy to clean. They have a realistic look and feel of soft skin, veins and shape.

21215

21216