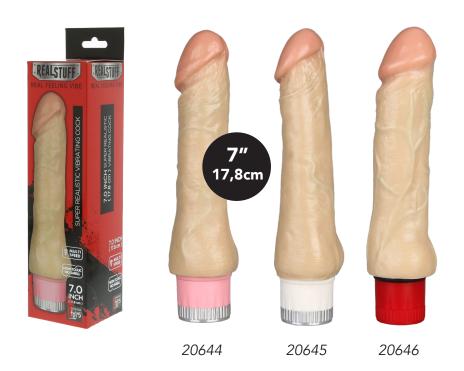

### Real feeling vibes

Realistic vibrators with attached USB remote controller for 5 different patterns and 5 different intensities. It has a strong suction cup so the vibrator will stay into position

21147