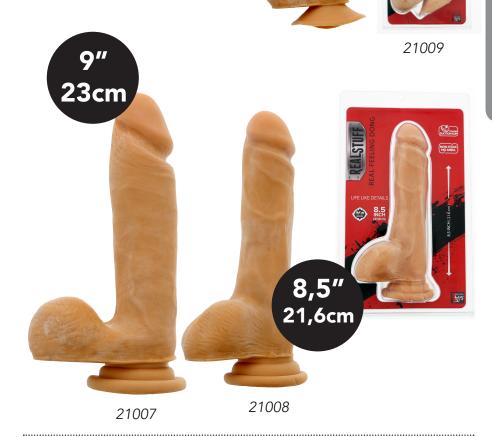

## Real **Feeling Dongs**

These RealStuff dongs have a realistic look and feel of soft skin, veins and shape. You will not notice any difference between these dildos and the real thing! A strong suction cup at the base will hold these toys in the fixed position for hands-free action.