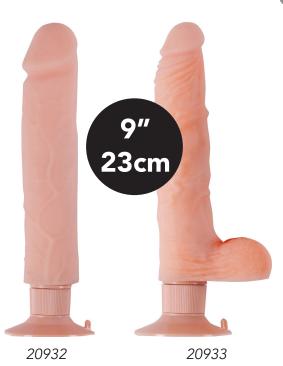

## Real **Feeling Dongs**

These RealStuff dongs have a realistic look and feel of soft skin, veins and shape. You will not notice any difference between these dildos and the real thing! A strong suction cup at the base will hold these toys in the fixed position for hands-free action.