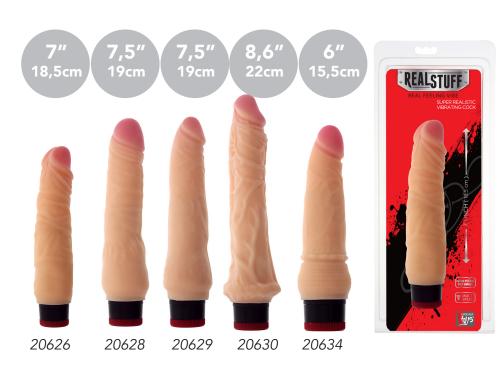

### Real feeling vibes

Realistic vibrators with attached USB remote controller for 5 different patterns and 5 different intensities. It has a strong suction cup so the vibrator will stay into position

21147