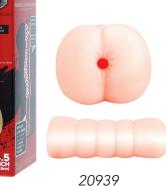

### Realistic **Shaped Masturbators**

Pussy and Ass to go Masturbator nodule tunnel and smooth opening. It has realistic features, is hygienic and easy to clean.

REALSTUFF

**Young Pussy** to go

**Tight Pussy** to go

20937

**Smooth Pussy** to go

20938

Ass to go

These cylinder shaped masturbators with nodule tunnel are available in two versions: vagina/mouth and vagina/anus. Hygienic and easy to clean. Sachet of lubricant included.