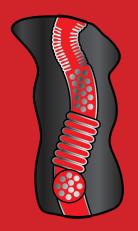

### Realistic **Shaped Masturbators**

Pussy and Ass to go Masturbator nodule tunnel and smooth opening. It has realistic features, is hygienic and easy to clean.

REALSTUFF

**Young Pussy** to go

**Tight Pussy** to go

20937

**Smooth Pussy** to go

20938

Ass to go

These cylinder shaped masturbators with nodule tunnel are available in two versions: vagina/mouth and vagina/anus. Hygienic and easy to clean. Sachet of lubricant included.