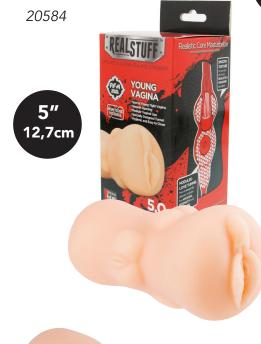

### Realistic Shaped Masturbators

**Twisted Vagina** 

**Young Vagina** 

#### Young Vagina

This cylinder shaped masturbator with nodule tunnel is hygienic and easy to clean.

Masturbator
Pussy

5"
12,7cm

20643

These cylinder shaped masturbators with nodule tunnel are available in different versions: mouth, vagina, anus and lips. Hygienic and easy to clean.