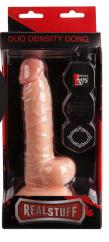

21214

These duo density dongs are made of an odourless material and are easy to clean. They have a realistic look and feel of soft skin, veins and shape.

21215

21216