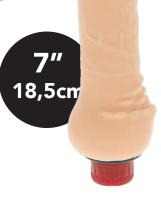

Uses 2 x AA batteries, these are not included. Made of soft TPR material.

> NON TÓXIC NO SMELL

**7"** 18,5cm

21054

REALSTUFF

This multispeed flexible vibrator is made of an odourless material. It is easy to clean and use by the hand controller. They have a realistic look and feel of soft skin, veins and shape.