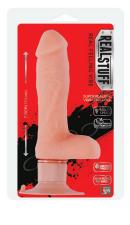

## Real **Feeling Dongs**

These RealStuff dongs have a realistic look and feel of soft skin, veins and shape. You will not notice any difference between these dildos and the real thing! A strong suction cup at the base will hold these toys in the fixed position for hands-free action.