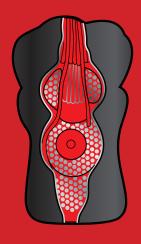

### Realistic **Shaped Masturbators**

Pussy and Ass to go Masturbator nodule tunnel and smooth opening. It has realistic features, is hygienic and easy to clean.

REALSTUFF

**Young Pussy** to go

**Tight Pussy** to go

20937

**Smooth Pussy** to go

20938

Ass to go

These cylinder shaped masturbators with nodule tunnel are available in two versions: vagina/mouth and vagina/anus. Hygienic and easy to clean. Sachet of lubricant included.