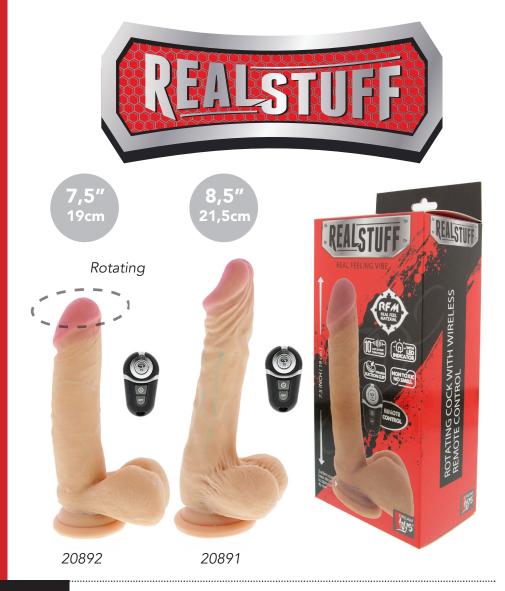

### Real feeling vibes

Realistic vibrators with attached USB remote controller for 5 different patterns and 5 different intensities. It has a strong suction cup so the vibrator will stay into position

21147