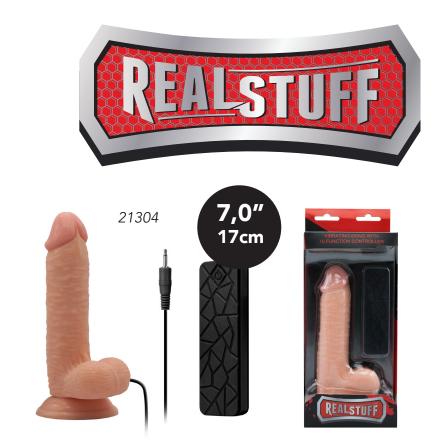

### Real feeling vibes

Realistic vibrators with attached USB remote controller for 5 different patterns and 5 different intensities. It has a strong suction cup so the vibrator will stay into position

21147