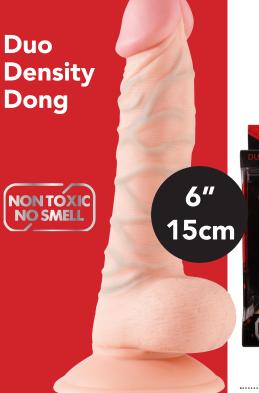

21214

These duo density dongs are made of an odourless material and are easy to clean. They have a realistic look and feel of soft skin, veins and shape.

21215

21216