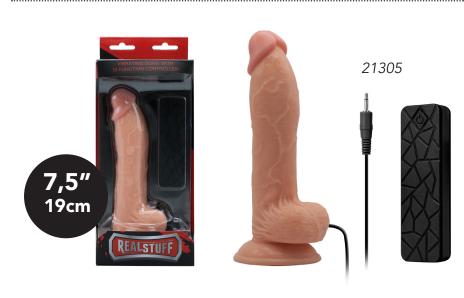

### Real feeling vibes

Realistic vibrators with attached USB remote controller for 5 different patterns and 5 different intensities. It has a strong suction cup so the vibrator will stay into position

21147