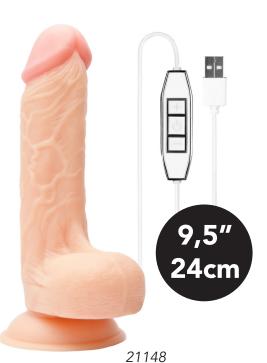

### Real feeling vibes

Realistic vibrators with attached USB remote controller for 5 different patterns and 5 different intensities. It has a strong suction cup so the vibrator will stay into position

21147