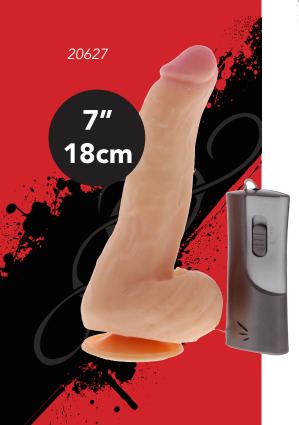

Uses 2 x AA batteries, these are not included. Made of soft TPR material.

> NON TÓXIC NO SMELL

**7"** 18,5cm

21054

REALSTUFF

This multispeed flexible vibrator is made of an odourless material. It is easy to clean and use by the hand controller. They have a realistic look and feel of soft skin, veins and shape.