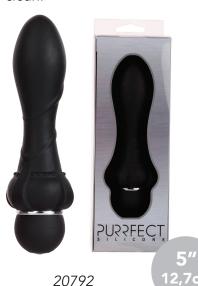

### 10 FUNCTION VIBES

These waterproof and modern designed vibrators are made of superior smooth material. They have a curved shape and adjust to body temperature. 10 Different rhythms are easy to use by the buttons on the bottom of the vibrator. Easy to clean and batteries not included.