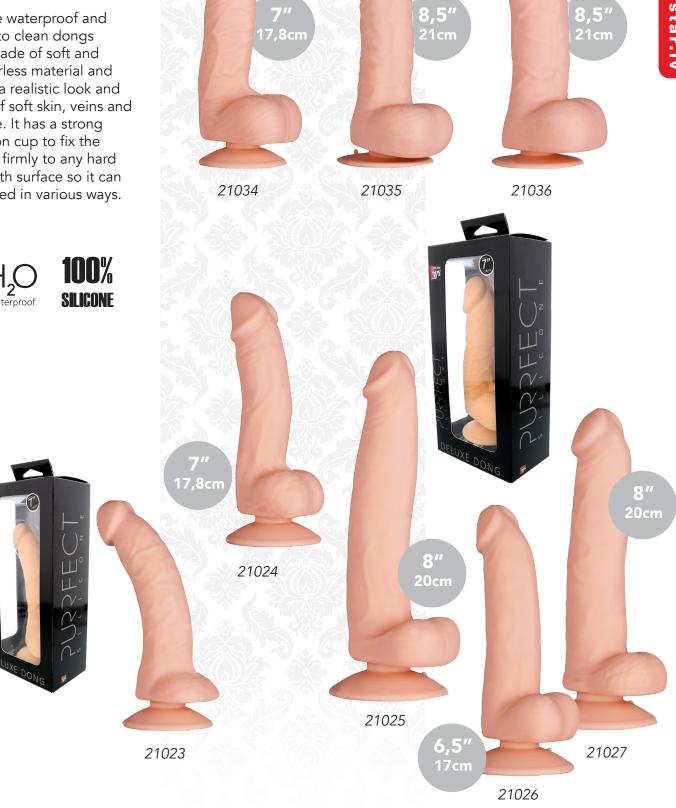

#### **DELUXE DONGS**

These waterproof and easy to clean dongs are made of soft and odourless material and have a realistic look and feel of soft skin, veins and shape. It has a strong suction cup to fix the dong firmly to any hard smooth surface so it can be used in various ways.