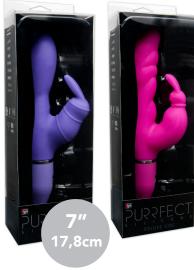

These super soft and waterproof rabbit vibrators have a curved and modern design. 10 Different rhythms are easy to use by the buttons on the bottom of the vibrator. Easy to clean and available in pink and purple. Batteries not included.