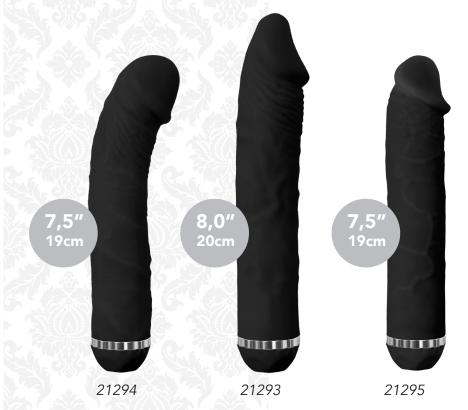

#### **DELUXE DONGS**

These waterproof and easy to clean dongs are made of soft and odourless material and have a realistic look and feel of soft skin, veins and shape. It has a strong suction cup to fix the dong firmly to any hard smooth surface so it can be used in various ways.