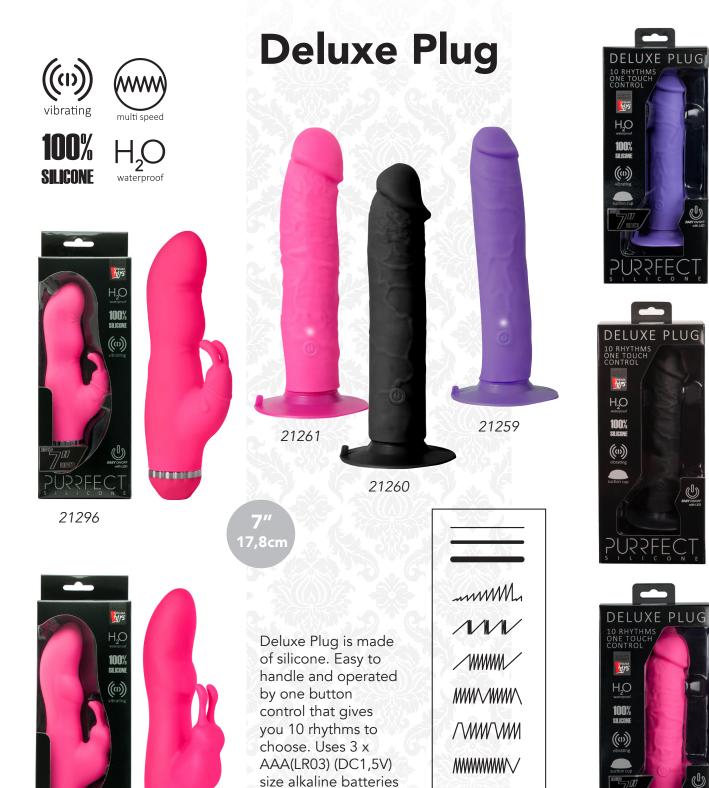

### **DELUXE**

100% SILICONE

(not included).

 $\wedge$ 

**10 RHYTHMS** 

#### DELUXE 10 RHYTHMS

Deluxe Purrfect silicone waterproof dong vibrator with 10 different vibrating rhythms. Operated with the easy one-touch on/off button. Shaped to authentic size and form to bring you the most genuine orgasms! The strong suction cup enables hands-free playtime and the base can also be firmly fixed to any hard smooth surface to hold the dong into position. Batteries not included.