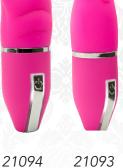

#### **SINGLE VIBES**

Super soft and waterproof vibrators with flexible shaft and 10 different super strong vibrating rhythms. Curved shape for extra stimulation! Batteries not included.

21087

21088