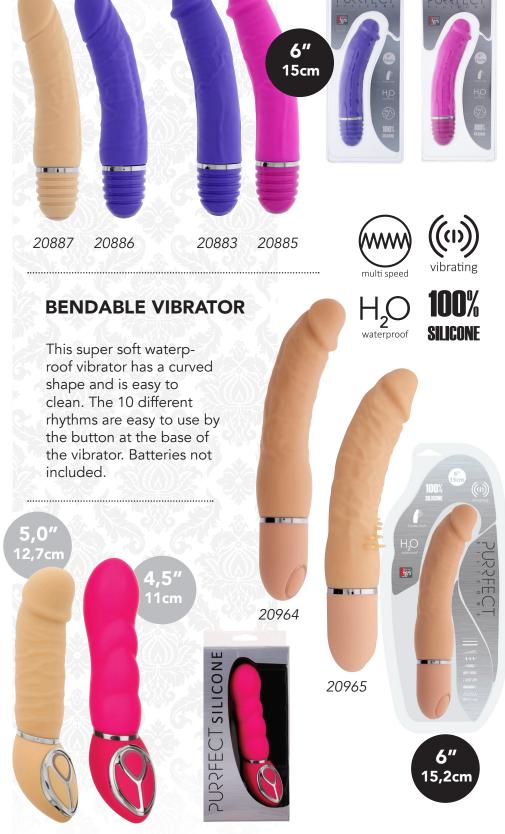

#### **SINGLE VIBES**

Super soft and waterproof vibrators with flexible shaft and 10 different super strong vibrating rhythms. Curved shape for extra stimulation! Batteries not included.

21087

21088

### 10 FUNCTION VIBES

These waterproof and modern designed vibrators are made of superior smooth material. They have a curved shape and adjust to body temperature. 10 Different rhythms are easy to use by the buttons on the bottom of the vibrator. Easy to clean and batteries not included.