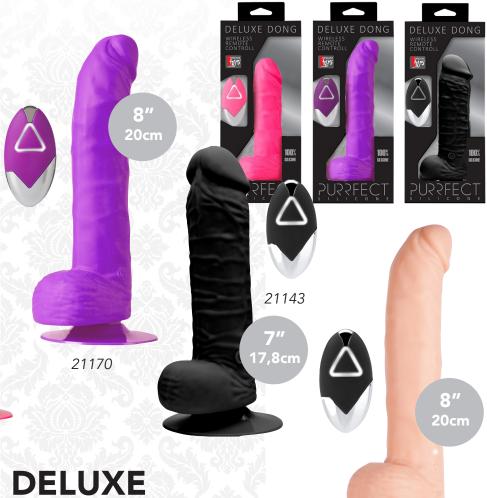

### **DELUXE** remote vibe

These realistic vibrators are made of high quality silicone and have a strong suction cup that sticks firmly to any smooth surface. The 10 different vibrating rhythms are visible through a built-in LED light. Batteries not included.

These vibrators can be used in two different ways:

- with the one-touch button on the dong
- with the wireless remote control for couples

100% SILICONE

#### **DELUXE DONGS**

These waterproof and easy to clean dongs are made of soft and odourless material and have a realistic look and feel of soft skin, veins and shape. It has a strong suction cup to fix the dong firmly to any hard smooth surface so it can be used in various ways.