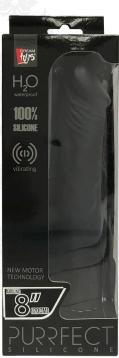

#### DELUXE 10 RHYTHMS

Deluxe Purrfect silicone waterproof dong vibrator with 10 different vibrating rhythms. Operated with the easy one-touch on/off button. Shaped to authentic size and form to bring you the most genuine orgasms! The strong suction cup enables hands-free playtime and the base can also be firmly fixed to any hard smooth surface to hold the dong into position. Batteries not included.