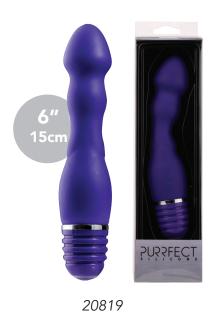

### 10 FUNCTION VIBES

These waterproof and modern designed vibrators are made of superior smooth material. They have a curved shape and adjust to body temperature. 10 Different rhythms are easy to use by the buttons on the bottom of the vibrator. Easy to clean and batteries not included.