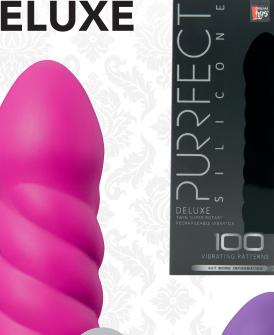

These super soft and waterproof rabbit vibrators have a curved and modern design. 10 Different rhythms are easy to use by the buttons on the bottom of the vibrator. Easy to clean and available in pink and purple. Batteries not included.