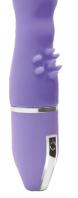

These super soft and waterproof rabbit vibrators have a curved and modern design. 10 Different rhythms are easy to use by the buttons on the bottom of the vibrator. Easy to clean and available in pink and purple. Batteries not included.