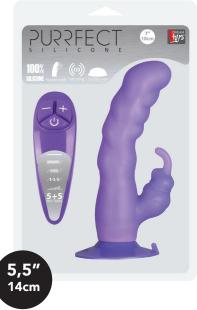

#### SUCTION CUP DUO VIBE

This duo vibrator has a solid strong suction cup so it can be put firmly on any smooth surfaces so that it can be used in different ways.

With the easy to use hand control you can switch to different speeds.
Batteries not included.