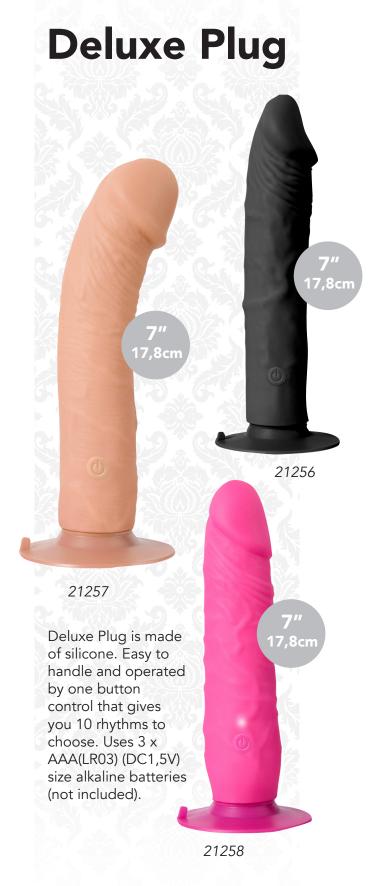

### **DELUXE**

100% SILICONE

(not included).

 $\wedge$ 

**10 RHYTHMS** 

#### DELUXE 10 RHYTHMS

Deluxe Purrfect silicone waterproof dong vibrator with 10 different vibrating rhythms. Operated with the easy one-touch on/off button. Shaped to authentic size and form to bring you the most genuine orgasms! The strong suction cup enables hands-free playtime and the base can also be firmly fixed to any hard smooth surface to hold the dong into position. Batteries not included.