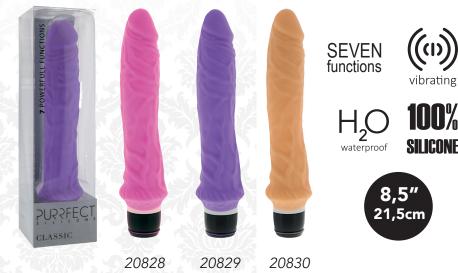

### CLASSIC VIBRATORS

These splash-proof multispeed vibrators have seven different rhythms. Three pulsating speeds, one intensifying speed and three vibrating speeds. They are easy to clean.