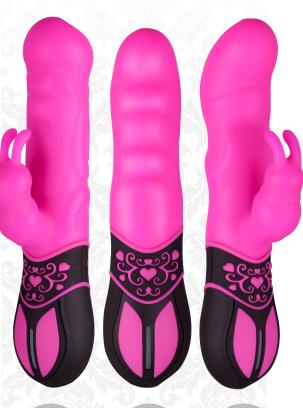

These super soft and waterproof rabbit vibrators have a curved and modern design. 10 Different rhythms are easy to use by the buttons on the bottom of the vibrator. Easy to clean and available in pink and purple. Batteries not included.