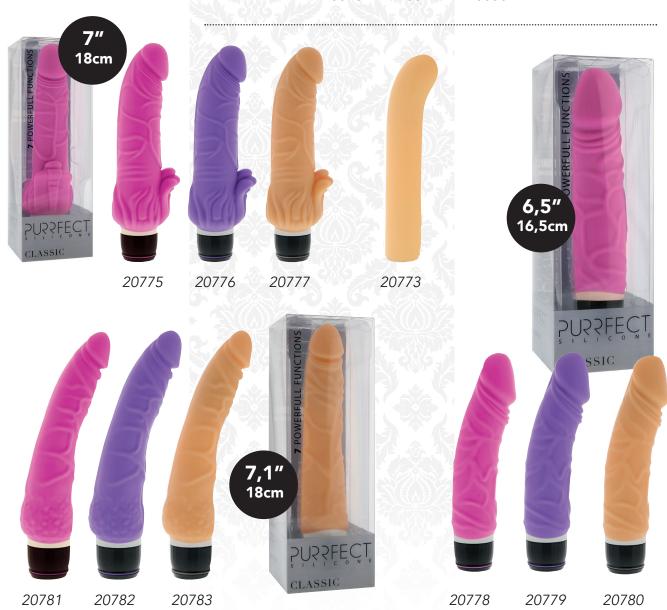

### CLASSIC VIBRATORS

These splash-proof multispeed vibrators have seven different rhythms. Three pulsating speeds, one intensifying speed and three vibrating speeds. They are easy to clean.