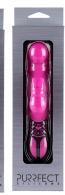

#### **DUO VIBES**

Super soft and waterproof vibrators with flexible shaft and 10 incredible super strong rhythms. Curved shape and clitoral stimulator for extra arousal. Batteries not included.

6" 15cm

These super soft and waterproof rabbit vibrators have a curved and modern design. 10 Different rhythms are easy to use by the buttons on the bottom of the vibrator. Easy to clean and available in pink and purple. Batteries not included.