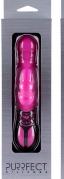

#### **DUO VIBES**

Super soft and waterproof vibrators with flexible shaft and 10 incredible super strong rhythms. Curved shape and clitoral stimulator for extra arousal. Batteries not included.

6" 15cm

These super soft and waterproof rabbit vibrators have a curved and modern design. 10 Different rhythms are easy to use by the buttons on the bottom of the vibrator. Easy to clean and available in pink and purple. Batteries not included.