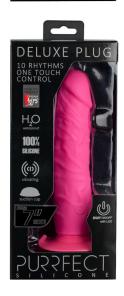

#### DELUXE 10 RHYTHMS

Deluxe Purrfect silicone waterproof dong vibrator with 10 different vibrating rhythms. Operated with the easy one-touch on/off button. Shaped to authentic size and form to bring you the most genuine orgasms! The strong suction cup enables hands-free playtime and the base can also be firmly fixed to any hard smooth surface to hold the dong into position. Batteries not included.