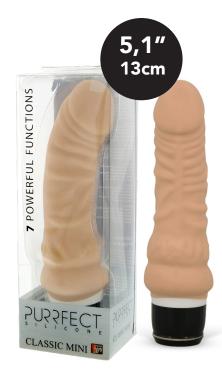

**Classic Mini** 

Classic mini vibrators with 7 powerful vibrating rhythms. Fully waterproof for fun in the shower or bath! Made of bodysafe silicone and ABS material. Battery not included.

SEVEN functions

100%

H<sub>2</sub>O waterproof

SILICONE

**5,1**" 13cm 7 POWERFUL FUNCTIONS CLASSIC MINI