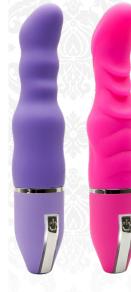

These super soft and waterproof rabbit vibrators have a curved and modern design. 10 Different rhythms are easy to use by the buttons on the bottom of the vibrator. Easy to clean and available in pink and purple. Batteries not included.