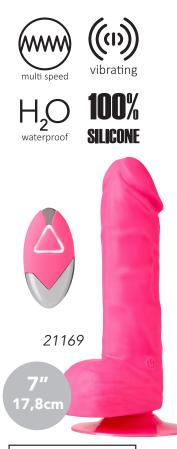

#### **DELUXE DONGS**

These waterproof and easy to clean dongs are made of soft and odourless material and have a realistic look and feel of soft skin, veins and shape. It has a strong suction cup to fix the dong firmly to any hard smooth surface so it can be used in various ways.