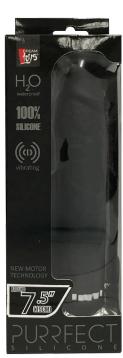

#### DELUXE 10 RHYTHMS

Deluxe Purrfect silicone waterproof dong vibrator with 10 different vibrating rhythms. Operated with the easy one-touch on/off button. Shaped to authentic size and form to bring you the most genuine orgasms! The strong suction cup enables hands-free playtime and the base can also be firmly fixed to any hard smooth surface to hold the dong into position. Batteries not included.