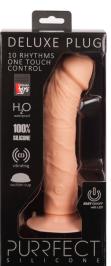

#### DELUXE 10 RHYTHMS

Deluxe Purrfect silicone waterproof dong vibrator with 10 different vibrating rhythms. Operated with the easy one-touch on/off button. Shaped to authentic size and form to bring you the most genuine orgasms! The strong suction cup enables hands-free playtime and the base can also be firmly fixed to any hard smooth surface to hold the dong into position. Batteries not included.