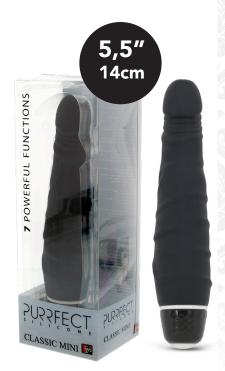

**Classic Mini** 

Classic mini vibrators with 7 powerful vibrating rhythms. Fully waterproof for fun in the shower or bath! Made of bodysafe silicone and ABS material. Battery not included.

SEVEN functions