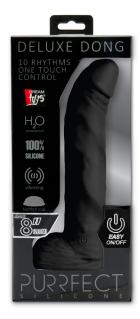

### **DELUXE**

100% SILICONE

(not included).

 $\wedge$ 

**10 RHYTHMS** 

#### DELUXE 10 RHYTHMS

Deluxe Purrfect silicone waterproof dong vibrator with 10 different vibrating rhythms. Operated with the easy one-touch on/off button. Shaped to authentic size and form to bring you the most genuine orgasms! The strong suction cup enables hands-free playtime and the base can also be firmly fixed to any hard smooth surface to hold the dong into position. Batteries not included.