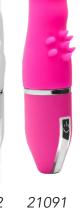

These super soft and waterproof rabbit vibrators have a curved and modern design. 10 Different rhythms are easy to use by the buttons on the bottom of the vibrator. Easy to clean and available in pink and purple. Batteries not included.