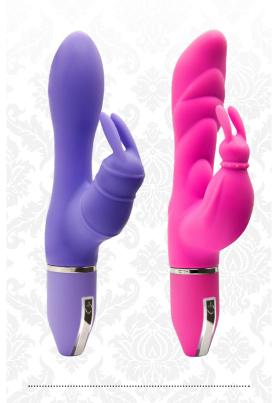

These super soft and waterproof rabbit vibrators have a curved and modern design. 10 Different rhythms are easy to use by the buttons on the bottom of the vibrator. Easy to clean and available in pink and purple. Batteries not included.