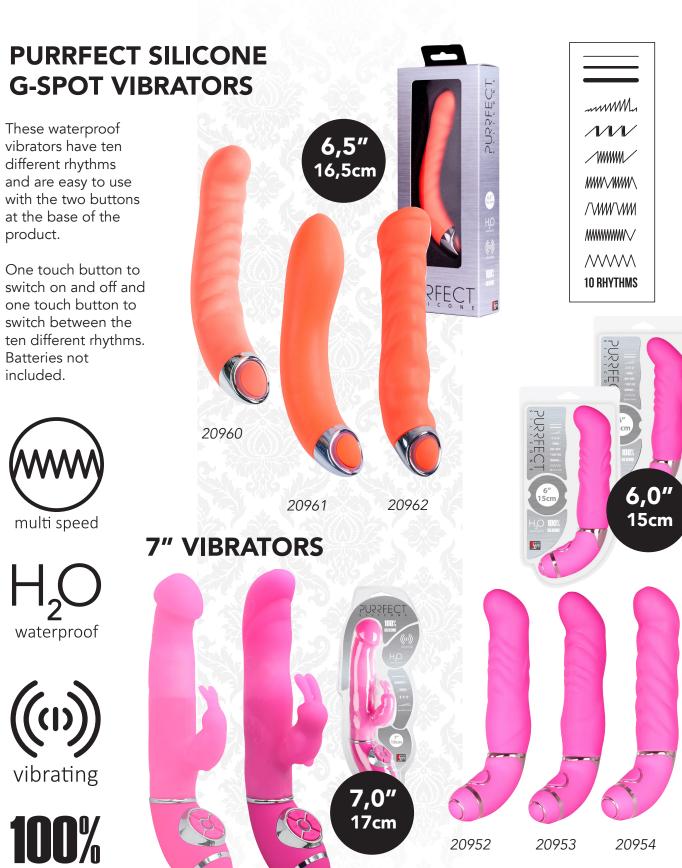

### 10 FUNCTION VIBES

These waterproof and modern designed vibrators are made of superior smooth material. They have a curved shape and adjust to body temperature. 10 Different rhythms are easy to use by the buttons on the bottom of the vibrator. Easy to clean and batteries not included.