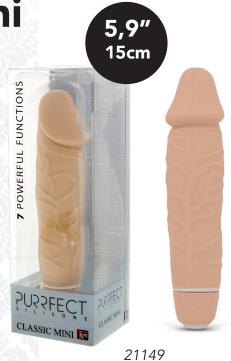

**Classic Mini** 

Classic mini vibrators with 7 powerful vibrating rhythms. Fully waterproof for fun in the shower or bath! Made of bodysafe silicone and ABS material. Battery not included.

SEVEN functions

100%

H<sub>2</sub>O waterproof

SILICONE

**5,1**" 13cm 7 POWERFUL FUNCTIONS CLASSIC MINI