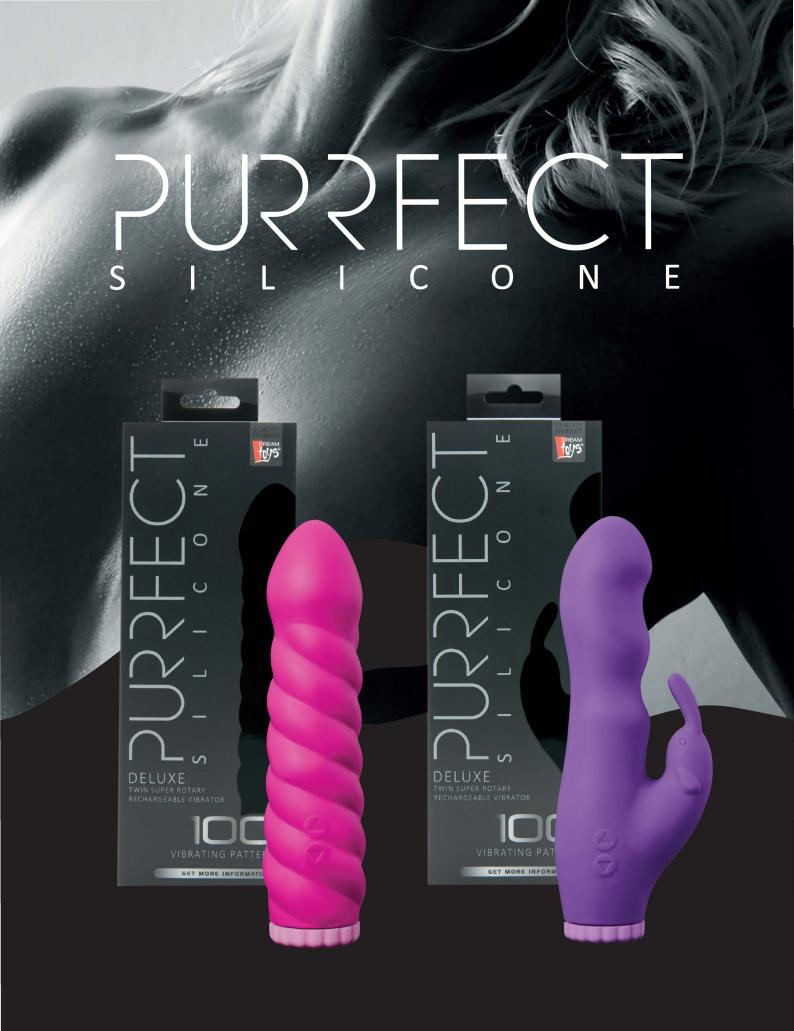

These super soft and waterproof rabbit vibrators have a curved and modern design. 10 Different rhythms are easy to use by the buttons on the bottom of the vibrator. Easy to clean and available in pink and purple. Batteries not included.