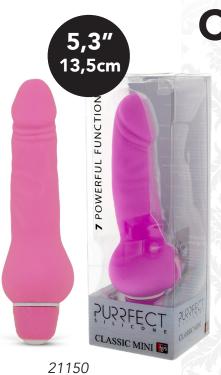

**Classic Mini** 

Classic mini vibrators with 7 powerful vibrating rhythms. Fully waterproof for fun in the shower or bath! Made of bodysafe silicone and ABS material. Battery not included.

SEVEN functions

100%

H<sub>2</sub>O waterproof

SILICONE

**5,1**" 13cm 7 POWERFUL FUNCTIONS CLASSIC MINI