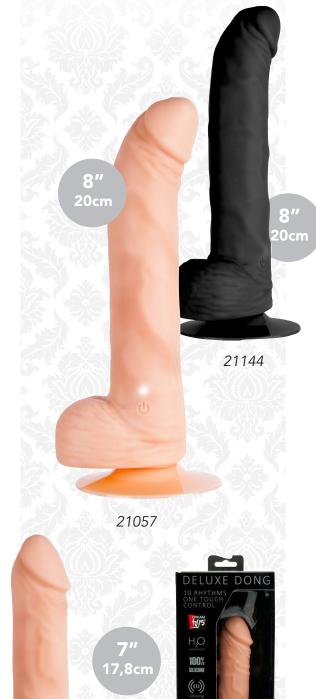

### **DELUXE** remote vibe

These realistic vibrators are made of high quality silicone and have a strong suction cup that sticks firmly to any smooth surface. The 10 different vibrating rhythms are visible through a built-in LED light. Batteries not included.

These vibrators can be used in two different ways:

- with the one-touch button on the dong
- with the wireless remote control for couples

100% SILICONE

#### DELUXE 10 RHYTHMS

Deluxe Purrfect silicone waterproof dong vibrator with 10 different vibrating rhythms. Operated with the easy one-touch on/off button. Shaped to authentic size and form to bring you the most genuine orgasms! The strong suction cup enables hands-free playtime and the base can also be firmly fixed to any hard smooth surface to hold the dong into position. Batteries not included.