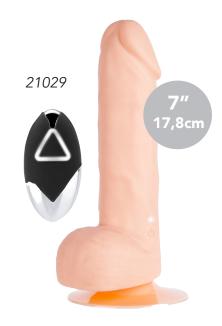

These vibrators can be used in two different ways:

- with the one-touch button on the dong
- with the wireless remote control for couples

100% SILICONE