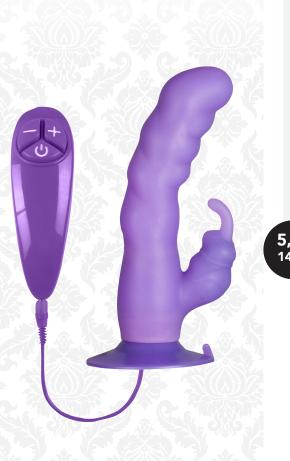

#### SUCTION CUP DUO VIBE

This duo vibrator has a solid strong suction cup so it can be put firmly on any smooth surfaces so that it can be used in different ways.

With the easy to use hand control you can switch to different speeds.
Batteries not included.