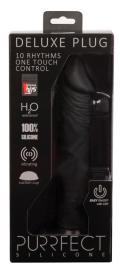

#### DELUXE 10 RHYTHMS

Deluxe Purrfect silicone waterproof dong vibrator with 10 different vibrating rhythms. Operated with the easy one-touch on/off button. Shaped to authentic size and form to bring you the most genuine orgasms! The strong suction cup enables hands-free playtime and the base can also be firmly fixed to any hard smooth surface to hold the dong into position. Batteries not included.