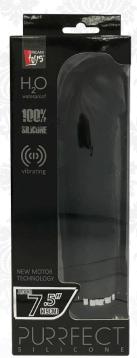

#### DELUXE 10 RHYTHMS

Deluxe Purrfect silicone waterproof dong vibrator with 10 different vibrating rhythms. Operated with the easy one-touch on/off button. Shaped to authentic size and form to bring you the most genuine orgasms! The strong suction cup enables hands-free playtime and the base can also be firmly fixed to any hard smooth surface to hold the dong into position. Batteries not included.