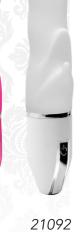

### 10 FUNCTION VIBES

These waterproof and modern designed vibrators are made of superior smooth material. They have a curved shape and adjust to body temperature. 10 Different rhythms are easy to use by the buttons on the bottom of the vibrator. Easy to clean and batteries not included.