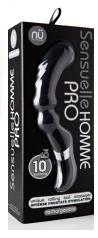

## **Homme Prostate Massager**

Unique rolling ball massager and intense prostate stimulation. Ergonomically designed to follow your bodys natural curves. With 10 vibration modes and a ball shaped stimulator that has a unique 3 speed up and down motion. USB or wall charge with dock station. Medical grade silicone. Water resistant for cleaning purpose.