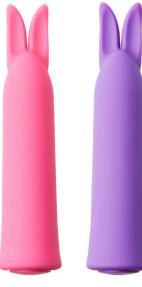

#### Femme Giselle Rabbit

Ultra smooth, silky touch to heighten your pleasure.
Unique rolling ball massager and stimulator that has a unique 3 speed up and down motion. Intense dual stimulation and 10 vibration modes. Ergonomically designed to follow your bodys natural curves. 2 powerful motors. Additional flickering Bunnii Ears. Easy button control. Waterproof. USB rechargeable.

340117

9,3" 23,5cm