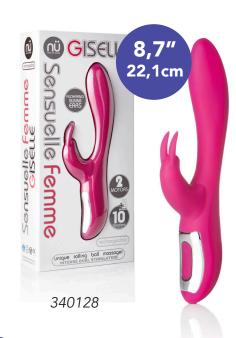

#### Femme Giselle Rabbit

Ultra smooth, silky touch to heighten your pleasure.
Unique rolling ball massager and stimulator that has a unique 3 speed up and down motion. Intense dual stimulation and 10 vibration modes. Ergonomically designed to follow your bodys natural curves. 2 powerful motors. Additional flickering Bunnii Ears. Easy button control. Waterproof. USB rechargeable.

340117

9,3" 23,5cm