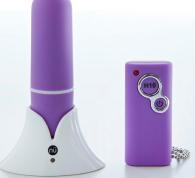

## **Remote Wireless Egg Purple**

Ultra powerful and discreet. Powerfully intense motor with 10 functions and vibrations. Ultra smooth with a silky touch to heighten your sexual pleasure. Easy to recharge in a convenient base station. USB or wall charge. With remote control.