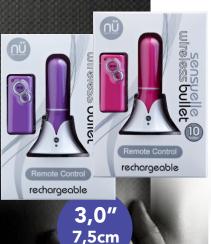

#### **Remote Wireless Bullet**

Ultra smooth, silky touch bullet to heighten your sexual pleasure. The wireless remote control bullet has a deeply intense motor, with 10 function modes and vibrations. USB or Wall charge. 100% waterproof bullet.

340105 purple

unique massaging pearl tip

340106 pink