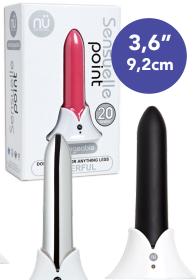

#### **Point Vibrator**

Ultra smooth, silky touch to heighten your sexual pleasure.

Using state of the art vibrational technology with easy touch controls to increase or decrease the mode of vibration to satisfy your sensuelle desires. Nu Sensuelle has a deeply intense motor, with 20 function modes and vibrations designed to create powerful orgasms. 100% waterproof.

340103