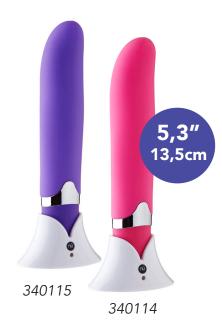

340100 8,0"

340101

20,5cm

Sensuelle Pearl has a deep intense motor with multi function modes and vibrations to create powerful sensations with ease. Within the tip is a pearl shaped stimulator that has a unique 3 speed up and down motion. When used simultaneously with the 10 vibration modes, the Pearl will further enhance your sexual pleasure.