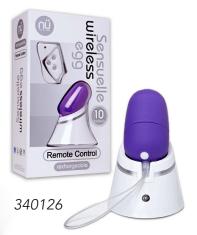

## **Remote Wireless Egg Purple**

Ultra powerful and discreet. Powerfully intense motor with 10 functions and vibrations. Ultra smooth with a silky touch to heighten your sexual pleasure. Easy to recharge in a convenient base station. USB or wall charge. With remote control.