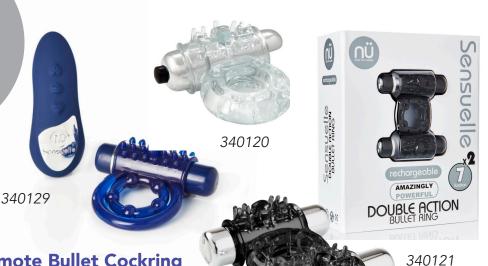

Ergonomically designed to follow your bodys natural curves. USB or wall charge dock station.

8,5" 21,5cm

340113

**Remote Bullet Cockring** 

Using state of the art vibrational technology with easy touch controls to increase or decrease the mode of vibration to satisfy your Sensuelle desires.

Amazingly powerful stimulations to enhance your sensations. With easy touch controls to increase or decrease the mode of vibration to satisfy your Sensuelle desires. Nu Sensuelle double action bullet ring has 2 deeply intense motors, with 7 function modes and vibrations.

340118 black 340119 purple

Joie Bullet

**Double Action** 

**Cockring** 

Discreet, petite and powerful. Using state of the art vibrational technology with easy touch controls to increase or decrease the mode of vibration. Nu Sensuelle Joie rechargeable bullet has a deeply intense motor, with 15 function modes and vibrations. USB or wall charge. 100% Waterproof.