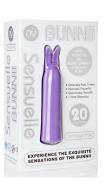

ly designed to follow your bodys natural curves. 2 powerful motors. Additional flickering Bunnii Ears. Easy button control. Waterproof. USB rechargeable.





340117

9,3" 23,5cm

#### **Femme Luxe Vibrator**

Unique rolling ball massager and intense dual stimulation. Ultra smooth, silky touch to heighten your pleasure.
Within the tip of the Nu Sensuelle Luxe is a ball shaped stimulator that has a unique 3 speed up and down motion. With 10 vibration modes and 2 motors. Ergonomically designed to follow your bodys natural curves.USB or wall charge.

100% waterproof.



Extremely fast tickler. Intensely Powerful. Seductively Smooth and silky touch to heighten your sexual pleasure. 20 vibration functions. Memory function. Medical grade silicone. USB or wall charge. 100% waterproof.

340116







340122

340123



## **Impulse Vibrator**

Ultra smooth, silky touch to heighten your sexual pleasure.
Deeply intense motor with 7 vibrational functions and unique Touch Sensor mode. Upon contact with the body, Touch Sensor vibrations will automatically start. 3 different sensor regions with varying intensities. Water resistant bullet.

USB or wall charge.

**8,5**" 21,5cm



340107

340108



340112

## **Homme Prostate Massager**

Unique rolling ball massager and intense prostate stimulation. Ergonomically designed to follow your bodys natural curves. With 10 vibration modes and a ball shaped stimulator that has a unique 3 speed up and down motion. USB or wall charge with dock station. Medical grade silicone. Water resistant for cleaning purpose.

## Sensuelle G G-Spot Massager

Ultr