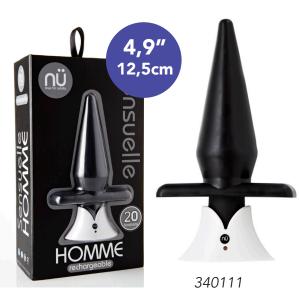

## **Homme Prostate Massager**

Unique rolling ball massager and intense prostate stimulation. Ergonomically designed to follow your bodys natural curves. With 10 vibration modes and a ball shaped stimulator that has a unique 3 speed up and down motion. USB or wall charge with dock station. Medical grade silicone. Water resistant for cleaning purpose.