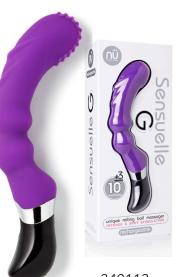

## Sensuelle G G-Spot Massager

Ultra smooth, silky touch to heighten your sexual pleasure. Unique rolling ball massager and intense G Spot Stimulation.

10 modes of vibration and pulsation.

Within the tip of the Nu Sensuelle G Spot Massager is a ball shaped stimulator that has a unique 3 speed up and down motion.

Ergonomically designed to follow your bodys natural curves. USB or wall charge dock station.

8,5" 21,5cm

340113

**Remote Bullet Cockring** 

Using state of the art vibrational technology with easy touch controls to increase or decrease the mode of vibration to satisfy your Sensuelle desires.