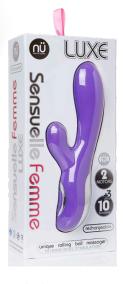

#### **Femme Luxe Vibrator**

Unique rolling ball massager and intense dual stimulation. Ultra smooth, silky touch to heighten your pleasure.
Within the tip of the Nu Sensuelle Luxe is a ball shaped stimulator that has a unique 3 speed up and down motion. With 10 vibration modes and 2 motors. Ergonomically designed to follow your bodys natural curves.USB or wall charge.