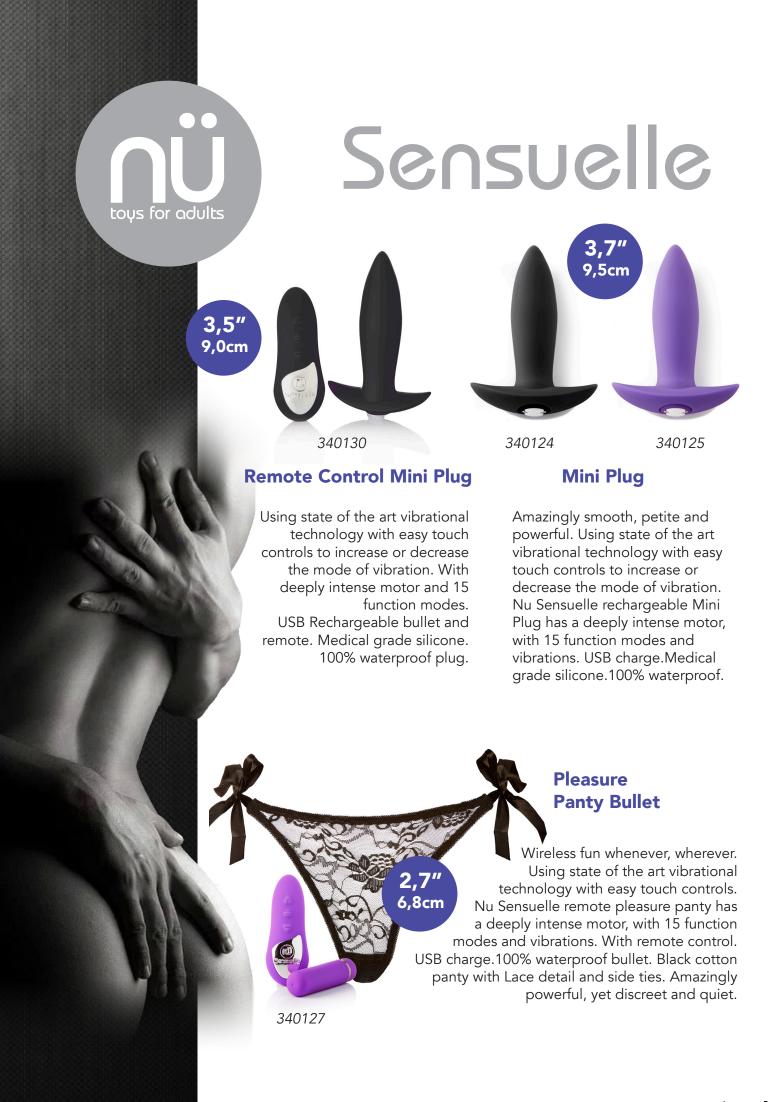

340118 black 340119 purple

Joie Bullet

**Double Action** 

**Cockring** 

Discreet, petite and powerful. Using state of the art vibrational technology with easy touch controls to increase or decrease the mode of vibration. Nu Sensuelle Joie rechargeable bullet has a deeply intense motor, with 15 function modes and vibrations. USB or wall charge. 100% Waterproof.