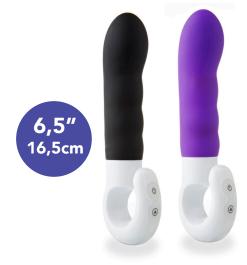

#### **Femme Luxe Vibrator**

Unique rolling ball massager and intense dual stimulation. Ultra smooth, silky touch to heighten your pleasure.
Within the tip of the Nu Sensuelle Luxe is a ball shaped stimulator that has a unique 3 speed up and down motion. With 10 vibration modes and 2 motors. Ergonomically designed to follow your bodys natural curves.USB or wall charge.

100% waterproof.

Extremely fast tickler. Intensely Powerful. Seductively Smooth and silky touch to heighten your sexual pleasure. 20 vibration functions. Memory function. Medical grade silicone. USB or wall charge. 100% waterproof.

340116

340122

340123