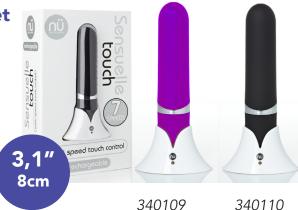

Medical grade silicone. 100% waterproof egg.

Ultra smooth, silky touch to heighten your sexual pleasure. With 7 speeds and multi speed touch control. USB or wall charge with charging dock. 100% waterproof bullet.

100% waterproof bullet Medical grade silicone.

340102