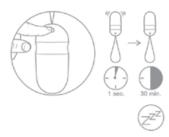

bullet + vibrating remote = 2 toys in 1 perfect for couple's or solo play compact bullet is perfect for secret play outside the bedroom

Press and hold the power button on bullet for 1 second to activate. Note vibration will not start until remote is active.

Bullet will enter sleep mode after 30 minutes.

Press and hold the arrows button on remote control for 1 second to start bullet vibration.

Press and hold for 1 second again to shut off.

Press and release the + button to cycle forward through vibration options.

Press and hold the power button on bullet for 1 second to activate. Note vibration will not start until remote is active.

Bullet will enter sleep mode after 30 minutes.

Press and hold the power button on remote for 1 second to start bullet vibration.

Press and hold the power button on bullet for 1 second to activate. Note vibration will not start until remote is active.

Bullet will enter sleep mode after 30 minutes.

Press the round button on remote to start bullet vibration. Press and hold for 1 second stop vibration.