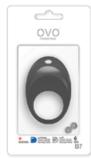

#### couple's ring

B7

couple's ring

B8

2.6 x 1.65 x 1.53 in

information materials: silicone/ABS functions: 1 program power: 2 LR41/AG3 features dynamic & modern shape showerproof whisper quiet powerful vibration