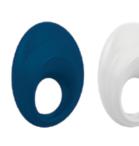

#### ovo rechargeable lifestyle toys // couple's ring & mini vibrator

To turn vibration on or off, press and hold the button for 1 second.

Press and release the button to select the desired vibration pattern.