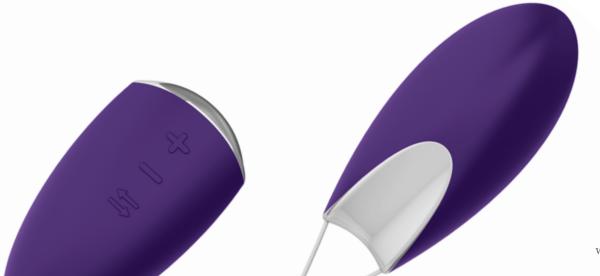

#### ovo rechargeable lifestyle toys // couple's ring & mini vibrator

To turn vibration on or off, press and hold the button for 1 second.

Press and release the button to select the desired vibration pattern.

To turn vibration on or off, press and hold the + button for 1 second.

Press and release the + or - button to cycle forward or backward through vibration pattern options.