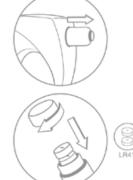

To install batteries, remove bullet/battery compartment from unit

Twist cover to open, insert batteries as shown

Push button to turn vibration on or off

To install batteries, remove bullet/battery compartment from unit