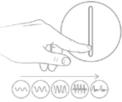

To turn vibration on or off, press and hold the + button for 1 second.

Press and release the + or - button to cycle forward or backward through vibration pattern options.