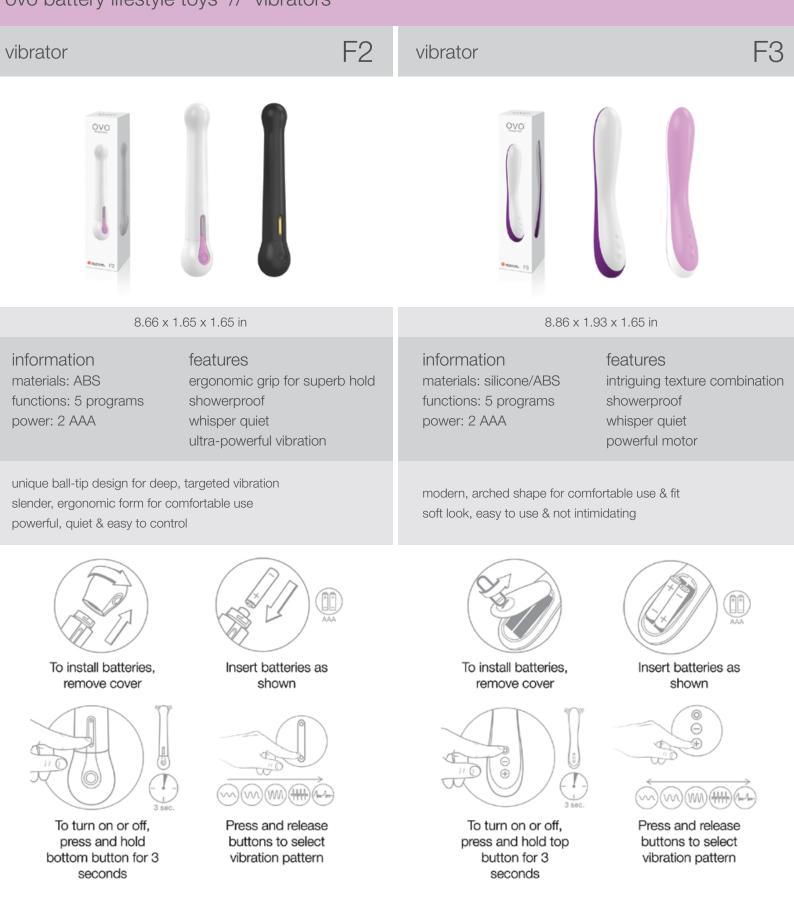

#### rabbit vibrator

7.87 x 2.52 x 1.77 in

information materials: silicone/ABS functions: 5 programs power: 2 AAA

features multi-function showerproof whisper quiet powerful motor

unique forked-shape clitoral stimulator is extra-long & flexible comfortable curved shaft for deep penetration or g-spot stimulation powerful motor, quiet operation & ergonomic controls

K3

8.86 x 3.19 x 1.69 in

information materials: silicone/ABS functions: 5 programs power: 2 AAA

features multi-function showerproof whisper quiet powerful motor K4

clitoral stimulator is curved outward simulating a flicking tongue smooth, subtle contoured shaft for comfortable insertion elegant design with easy to use controls & powerful motor