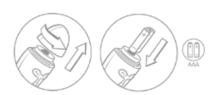

up next > battery lifestyle toys

| ovo battery lifestyle toys // mini vibrators                                    |                                                                                   |                                                                                                     |                                                                                                      |
|---------------------------------------------------------------------------------|-----------------------------------------------------------------------------------|-----------------------------------------------------------------------------------------------------|------------------------------------------------------------------------------------------------------|
| mini vibrator                                                                   | D1                                                                                | mini vibrator                                                                                       | D2                                                                                                   |
|                                                                                 |                                                                                   | Correction<br>Bridge Rege                                                                           |                                                                                                      |
| 6.25 x 1.94                                                                     | 1 x 1.15 in                                                                       | 4.53 x 1.0                                                                                          | 12 x 1.02 in                                                                                         |
| information<br>materials: silicone/ABS<br>functions: 5 programs<br>power: 1 AAA | features<br>unique modern shape<br>showerproof<br>whisper quiet<br>powerful motor | information<br>materials: ABS<br>functions: 5 programs<br>power: 1 AAA                              | features<br>minimalistic & metallic look<br>showerproof<br>whisper quiet<br>ultra-powerful vibration |
| compact, modern & ergonomic d<br>powerful & quiet – a great travel c            |                                                                                   | easy to use, not intimidating – gr<br>fits in handbag for easy travel<br>use solo or with a partner | eat first toy                                                                                        |
| *                                                                               | To install battery,<br>twist cover to open                                        |                                                                                                     |                                                                                                      |
|                                                                                 | Insert battery<br>as shown                                                        | To install battery, remove cover                                                                    | Insert battery<br>as shown                                                                           |
|                                                                                 | Turn base to select<br>vibration pattern                                          | To turn on or off,<br>press and hold<br>button for three<br>seconds                                 | Press and release button to select vibration pattern                                                 |

To turn on or off, press and hold bottom button for three seconds

Press and release buttons to select vibration pattern

To turn on or off, press and hold bottom button for 3 seconds

Press and release buttons to select vibration pattern