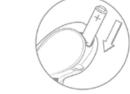

To install batteries, twist cover to open

Insert batteries as shown

Push button to turn vibration on or off

To install batteries, remove bullet/battery compartment from unit

Insert batteries as shown

Push button to turn vibration on or off