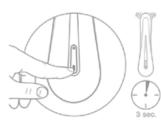

18 ovo lifestyle toys

To install batteries, remove cover

To turn on or off, press and hold the button for 3 seconds

Insert batteries as shown

Press and release arrow button to select vibration pattern To install batteries,

remove cover

To turn on or off, press and hold the bottom for 3 seconds

Insert batteries as shown

Press and release buttons to select vibration pattern

To turn on or off, press and hold the bottom for 3 seconds