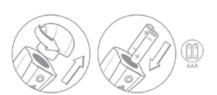

To install batteries, twist cover to open

Insert batteries as shown

Push button to turn vibration on or off

To install batteries, remove bullet/battery compartment from unit

Insert batteries as shown

Push button to turn vibration on or off

To install batteries. remove bullet/battery compartment from unit

Twist cover to open, insert batteries as shown

Push button to turn vibration on or off

To install batteries, remove bullet/battery compartment from unit