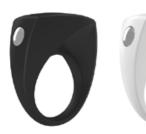

shown

Press and release arrow buttons to select vibration

|                                                                                | · · · · · ·                                                    |                                                                                     |                                                                                        |
|--------------------------------------------------------------------------------|----------------------------------------------------------------|-------------------------------------------------------------------------------------|----------------------------------------------------------------------------------------|
| couple's ring                                                                  | B1                                                             | couple's ring                                                                       | B2                                                                                     |
|                                                                                | 00                                                             |                                                                                     |                                                                                        |
| 2.36 x 1.8                                                                     | 5 x 0.63 in                                                    | 2.76 >                                                                              | x 2.05 x 1 in                                                                          |
| information<br>materials: TPE/ABS<br>functions: 1 program<br>power: 2 LR41/AG3 | features<br>showerproof<br>whisper quiet<br>powerful vibration | information<br>materials: silicone/ABS<br>functions: 1 program<br>power: 2 LR41/AG3 | features<br>elegant floral shape<br>showerproof<br>whisper quiet<br>powerful vibration |
|                                                                                |                                                                |                                                                                     |                                                                                        |