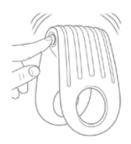

#### ovo rechargeable lifestyle toys // couple's ring & mini vibrator

To turn vibration on or off, press and hold the button for 1 second.

Press and release the button to select the desired vibration pattern.

To turn vibration on or off, press and hold the + button for 1 second.

Press and release the + or - button to cycle forward or backward through vibration pattern options.