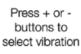

To install batteries, twist cover to open

Insert batteries as shown

Push button to turn vibration on or off

To install batteries, remove bullet/battery compartment from unit

Insert batteries as shown

Push button to turn vibration on or off