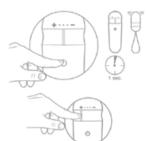

To install batteries, twist cover to open

Insert batteries as shown

Push button to turn vibration on or off

To install batteries, remove bullet/battery compartment from unit

Insert batteries as shown

Push button to turn vibration on or off

To install batteries. remove bullet/battery compartment from unit

Twist cover to open, insert batteries as shown

Push button to turn vibration on or off

To install batteries, remove bullet/battery compartment from unit

To install batteries, remove bullet/battery compartment from unit

Twist cover to open, insert batteries as shown

Push button to turn vibration on or off

To install batteries, remove bullet/battery compartment from unit