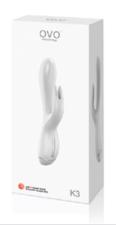

#### rabbit vibrator

7.87 x 2.52 x 1.77 in

information materials: silicone/ABS functions: 5 programs power: 2 AAA

features multi-function showerproof whisper quiet powerful motor

unique forked-shape clitoral stimulator is extra-long & flexible comfortable curved shaft for deep penetration or g-spot stimulation powerful motor, quiet operation & ergonomic controls