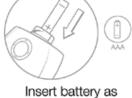

up next > battery lifestyle toys

| ovo battery lifestyle toys // mini vibrators                                    |                                                                                   |                                                                                                     |                                                                                                      |
|---------------------------------------------------------------------------------|-----------------------------------------------------------------------------------|-----------------------------------------------------------------------------------------------------|------------------------------------------------------------------------------------------------------|
| mini vibrator                                                                   | D1                                                                                | mini vibrator                                                                                       | D2                                                                                                   |
|                                                                                 |                                                                                   | Correction<br>Bridge Rege                                                                           |                                                                                                      |
| 6.25 x 1.94                                                                     | 1 x 1.15 in                                                                       | 4.53 x 1.0                                                                                          | 12 x 1.02 in                                                                                         |
| information<br>materials: silicone/ABS<br>functions: 5 programs<br>power: 1 AAA | features<br>unique modern shape<br>showerproof<br>whisper quiet<br>powerful motor | information<br>materials: ABS<br>functions: 5 programs<br>power: 1 AAA                              | features<br>minimalistic & metallic look<br>showerproof<br>whisper quiet<br>ultra-powerful vibration |
| compact, modern & ergonomic d<br>powerful & quiet – a great travel c            |                                                                                   | easy to use, not intimidating – gr<br>fits in handbag for easy travel<br>use solo or with a partner | eat first toy                                                                                        |
| *                                                                               | To install battery,<br>twist cover to open                                        |                                                                                                     |                                                                                                      |
|                                                                                 | Insert battery<br>as shown                                                        | To install battery, remove cover                                                                    | Insert battery<br>as shown                                                                           |
|                                                                                 | Turn base to select<br>vibration pattern                                          | To turn on or off,<br>press and hold<br>button for three<br>seconds                                 | Press and release button to select vibration pattern                                                 |