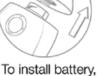

To install batteries, twist cover to open

Insert batteries as shown

Push button to turn vibration on or off

To install batteries, remove bullet/battery compartment from unit

Insert batteries as shown

Push button to turn vibration on or off

To install batteries. remove bullet/battery compartment from unit

Twist cover to open, insert batteries as shown

Push button to turn vibration on or off

To install batteries, remove bullet/battery compartment from unit