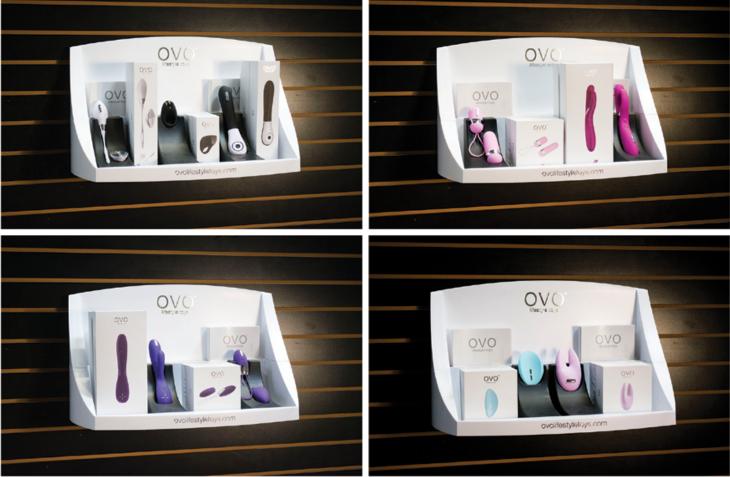

# one display. so many possibilities.

for use on countertops as well as mounted to slat wall, our versatile product display is able to showcase lifestyle toys in a variety of ways. whether an entire collection or a product spotlight, the options are endless.