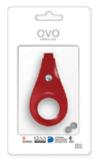

shown

Press and release arrow buttons to select vibration

|                                                                                | · · · · · ·                                                    |                                                                                     |                                                                                        |
|--------------------------------------------------------------------------------|----------------------------------------------------------------|-------------------------------------------------------------------------------------|----------------------------------------------------------------------------------------|
| couple's ring                                                                  | B1                                                             | couple's ring                                                                       | B2                                                                                     |
|                                                                                | 00                                                             |                                                                                     |                                                                                        |
| 2.36 x 1.8                                                                     | 5 x 0.63 in                                                    | 2.76 >                                                                              | x 2.05 x 1 in                                                                          |
| information<br>materials: TPE/ABS<br>functions: 1 program<br>power: 2 LR41/AG3 | features<br>showerproof<br>whisper quiet<br>powerful vibration | information<br>materials: silicone/ABS<br>functions: 1 program<br>power: 2 LR41/AG3 | features<br>elegant floral shape<br>showerproof<br>whisper quiet<br>powerful vibration |
|                                                                                |                                                                |                                                                                     |                                                                                        |