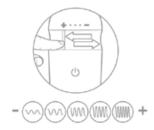

#### ovo rechargeable lifestyle toys // vibrators & rabbit vibrators

vibration pattern.

Touch the + or -

buttons to select

power level.

A AN

pattern. Press and release the horizontal buttons to select external

vibration pattern.

www.superstar.lv

7