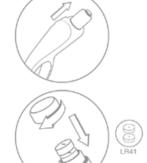

#### 2.07 x 1.94 x 2.26 in

information materials: silicone/ABS functions: 1 program power: 2 LR41/AG3

features innovative double-band style showerproof whisper quiet powerful vibration

To install batteries. remove bullet/battery compartment from unit

Twist cover to open, insert batteries as shown

Push button to turn vibration on or off

To install batteries. remove bullet/battery compartment from unit

Twist cover to open, insert batteries as shown

Push button to turn vibration on or off