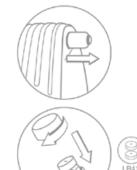

#### ovo rechargeable lifestyle toys // couple's ring & mini vibrator

To turn vibration on or off, press and hold the button for 1 second.

Press and release the button to select the desired vibration pattern.

To turn vibration on or off, press and hold the + button for 1 second.

Press and release the + or - button to cycle forward or backward through vibration pattern options.