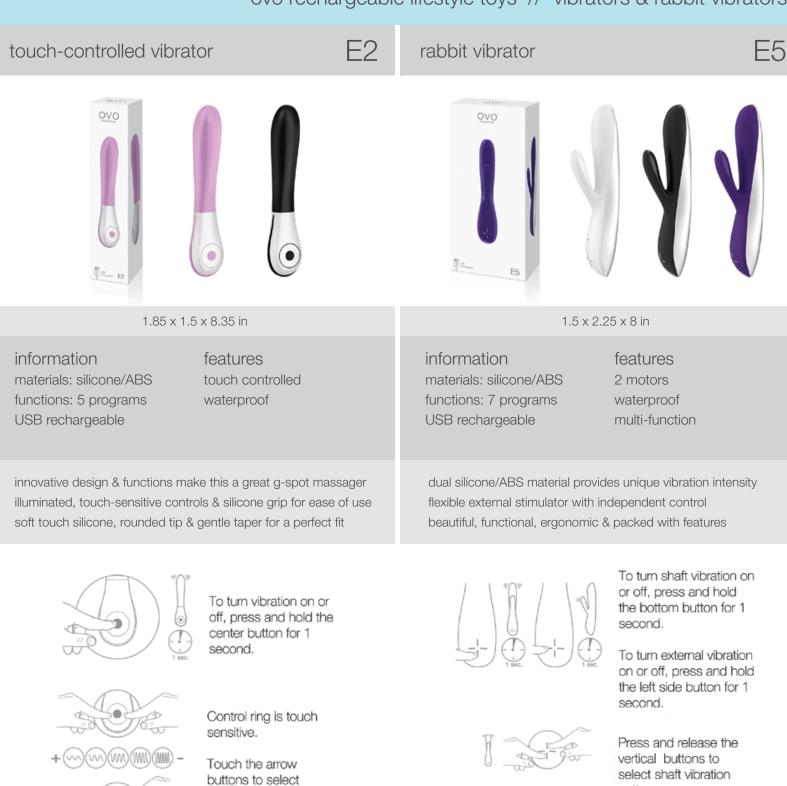

#### ovo rechargeable lifestyle toys // vibrators & rabbit vibrators

vibration pattern.

Touch the + or -

buttons to select

power level.

A AN

pattern. Press and release the horizontal buttons to select external

vibration pattern.

www.superstar.lv

7

#### ovo rechargeable lifestyle toys // vibrators

To turn rabbit vibration on or off, press and hold the bottom button for 1 second

With rabbit vibration on, press the power button...

1 time to activate

2 times to activate all three vibrations

the cycle button to

select vibration

pattern

on or off, press and hold the left side button for 1 second.

Press and release either vertical button to select shaft vibration pattern.