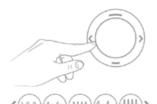

up next > battery lifestyle toys

| ovo battery lifestyle toys // mini vibrators                                    |                                                                                   |                                                                                                     |                                                                                                      |
|---------------------------------------------------------------------------------|-----------------------------------------------------------------------------------|-----------------------------------------------------------------------------------------------------|------------------------------------------------------------------------------------------------------|
| mini vibrator                                                                   | D1                                                                                | mini vibrator                                                                                       | D2                                                                                                   |
|                                                                                 |                                                                                   | Correction<br>Bridge Rege                                                                           |                                                                                                      |
| 6.25 x 1.94                                                                     | 1 x 1.15 in                                                                       | 4.53 x 1.0                                                                                          | 12 x 1.02 in                                                                                         |
| information<br>materials: silicone/ABS<br>functions: 5 programs<br>power: 1 AAA | features<br>unique modern shape<br>showerproof<br>whisper quiet<br>powerful motor | information<br>materials: ABS<br>functions: 5 programs<br>power: 1 AAA                              | features<br>minimalistic & metallic look<br>showerproof<br>whisper quiet<br>ultra-powerful vibration |
| compact, modern & ergonomic d<br>powerful & quiet – a great travel c            |                                                                                   | easy to use, not intimidating – gr<br>fits in handbag for easy travel<br>use solo or with a partner | eat first toy                                                                                        |
| *                                                                               | To install battery,<br>twist cover to open                                        |                                                                                                     |                                                                                                      |
|                                                                                 | Insert battery<br>as shown                                                        | To install battery, remove cover                                                                    | Insert battery<br>as shown                                                                           |
|                                                                                 | Turn base to select<br>vibration pattern                                          | To turn on or off,<br>press and hold<br>button for three<br>seconds                                 | Press and release button to select vibration pattern                                                 |