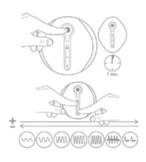

#### ovo rechargeable lifestyle toys // couple's ring & mini vibrator

To turn vibration on or off, press and hold the button for 1 second.

Press and release the button to select the desired vibration pattern.

To turn vibration on or off, press and hold the + button for 1 second.

Press and release the + or - button to cycle forward or backward through vibration pattern options.