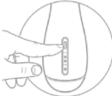

up next > battery lifestyle toys

| ovo battery lifestyle toys // mini vibrators                                    |                                                                                   |                                                                                                     |                                                                                                      |
|---------------------------------------------------------------------------------|-----------------------------------------------------------------------------------|-----------------------------------------------------------------------------------------------------|------------------------------------------------------------------------------------------------------|
| mini vibrator                                                                   | D1                                                                                | mini vibrator                                                                                       | D2                                                                                                   |
|                                                                                 |                                                                                   | Correction<br>Bridge Rege                                                                           |                                                                                                      |
| 6.25 x 1.94                                                                     | 1 x 1.15 in                                                                       | 4.53 x 1.0                                                                                          | 12 x 1.02 in                                                                                         |
| information<br>materials: silicone/ABS<br>functions: 5 programs<br>power: 1 AAA | features<br>unique modern shape<br>showerproof<br>whisper quiet<br>powerful motor | information<br>materials: ABS<br>functions: 5 programs<br>power: 1 AAA                              | features<br>minimalistic & metallic look<br>showerproof<br>whisper quiet<br>ultra-powerful vibration |
| compact, modern & ergonomic d<br>powerful & quiet – a great travel c            |                                                                                   | easy to use, not intimidating – gr<br>fits in handbag for easy travel<br>use solo or with a partner | eat first toy                                                                                        |
| *                                                                               | To install battery,<br>twist cover to open                                        |                                                                                                     |                                                                                                      |
|                                                                                 | Insert battery<br>as shown                                                        | To install battery, remove cover                                                                    | Insert battery<br>as shown                                                                           |
|                                                                                 | Turn base to select<br>vibration pattern                                          | To turn on or off,<br>press and hold<br>button for three<br>seconds                                 | Press and release button to select vibration pattern                                                 |

18 ovo lifestyle toys

To install batteries, remove cover

To turn on or off, press and hold the button for 3 seconds

Insert batteries as shown

Press and release arrow button to select vibration pattern To install batteries,