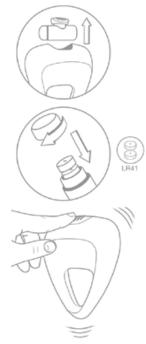

#### couple's ring

**B**3

couple's ring

B4

3.31 x 1.66 x 1.23 in 3.32 x 1.54 x 1.44 in information information features features materials: silicone/ABS materials: silicone/ABS long & angled stimulation bar showerproof functions: 1 program whisper quiet functions: 1 program showerproof power: 2 LR41/AG3 power: 2 LR41/AG3 powerful vibration whisper quiet powerful vibration

To install batteries. remove bullet/battery compartment from unit

Twist cover to open, insert batteries as shown

Push button to turn vibration on or off

To install batteries, remove bullet/battery compartment from unit