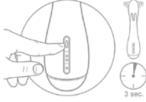

18 ovo lifestyle toys

To install batteries, remove cover

To turn on or off, press and hold the button for 3 seconds

Insert batteries as shown

Press and release arrow button to select vibration pattern To install batteries,

remove cover

To turn on or off, press and hold the bottom for 3 seconds

Insert batteries as shown

Press and release buttons to select vibration pattern

To turn on or off, press and hold the bottom for 3 seconds