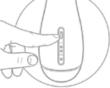

up next > battery lifestyle toys

| ovo battery lifestyle toys // mini vibrators                                    |                                                                                   |                                                                                                     |                                                                                                      |
|---------------------------------------------------------------------------------|-----------------------------------------------------------------------------------|-----------------------------------------------------------------------------------------------------|------------------------------------------------------------------------------------------------------|
| mini vibrator                                                                   | D1                                                                                | mini vibrator                                                                                       | D2                                                                                                   |
|                                                                                 |                                                                                   | Correction<br>Bridge Rege                                                                           |                                                                                                      |
| 6.25 x 1.94                                                                     | 1 x 1.15 in                                                                       | 4.53 x 1.0                                                                                          | 12 x 1.02 in                                                                                         |
| information<br>materials: silicone/ABS<br>functions: 5 programs<br>power: 1 AAA | features<br>unique modern shape<br>showerproof<br>whisper quiet<br>powerful motor | information<br>materials: ABS<br>functions: 5 programs<br>power: 1 AAA                              | features<br>minimalistic & metallic look<br>showerproof<br>whisper quiet<br>ultra-powerful vibration |
| compact, modern & ergonomic d<br>powerful & quiet – a great travel c            |                                                                                   | easy to use, not intimidating – gr<br>fits in handbag for easy travel<br>use solo or with a partner | eat first toy                                                                                        |
| *                                                                               | To install battery,<br>twist cover to open                                        |                                                                                                     |                                                                                                      |
|                                                                                 | Insert battery<br>as shown                                                        | To install battery, remove cover                                                                    | Insert battery<br>as shown                                                                           |
|                                                                                 | Turn base to select<br>vibration pattern                                          | To turn on or off,<br>press and hold<br>button for three<br>seconds                                 | Press and release button to select vibration pattern                                                 |

18 ovo lifestyle toys

To install batteries, remove cover

To turn on or off, press and hold the button for 3 seconds

Insert batteries as shown

Press and release arrow button to select vibration pattern To install batteries,