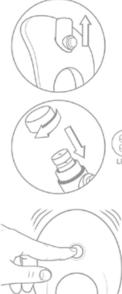

To install batteries. remove bullet/battery compartment from unit

Twist cover to open, insert batteries as shown

Push button to turn vibration on or off

To install batteries, remove bullet/battery compartment from unit