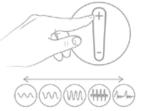

up next > battery lifestyle toys

| ovo battery lifestyle toys // mini vibrators                                    |                                                                                   |                                                                                                     |                                                                                                      |
|---------------------------------------------------------------------------------|-----------------------------------------------------------------------------------|-----------------------------------------------------------------------------------------------------|------------------------------------------------------------------------------------------------------|
| mini vibrator                                                                   | D1                                                                                | mini vibrator                                                                                       | D2                                                                                                   |
|                                                                                 |                                                                                   | Correction<br>Bridge Rege                                                                           |                                                                                                      |
| 6.25 x 1.94                                                                     | 1 x 1.15 in                                                                       | 4.53 x 1.0                                                                                          | 12 x 1.02 in                                                                                         |
| information<br>materials: silicone/ABS<br>functions: 5 programs<br>power: 1 AAA | features<br>unique modern shape<br>showerproof<br>whisper quiet<br>powerful motor | information<br>materials: ABS<br>functions: 5 programs<br>power: 1 AAA                              | features<br>minimalistic & metallic look<br>showerproof<br>whisper quiet<br>ultra-powerful vibration |
| compact, modern & ergonomic d<br>powerful & quiet – a great travel c            |                                                                                   | easy to use, not intimidating – gr<br>fits in handbag for easy travel<br>use solo or with a partner | eat first toy                                                                                        |
| *                                                                               | To install battery,<br>twist cover to open                                        |                                                                                                     |                                                                                                      |
|                                                                                 | Insert battery<br>as shown                                                        | To install battery, remove cover                                                                    | Insert battery<br>as shown                                                                           |
|                                                                                 | Turn base to select<br>vibration pattern                                          | To turn on or off,<br>press and hold<br>button for three<br>seconds                                 | Press and release button to select vibration pattern                                                 |

To turn on or off, press and hold bottom button for three seconds

Press and release buttons to select vibration pattern

To turn on or off, press and hold bottom button for 3 seconds

Press and release buttons to select vibration pattern