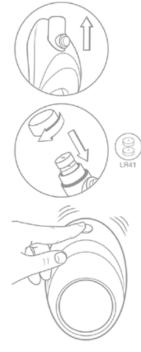

To install batteries, twist cover to open

Insert batteries as shown

Push button to turn vibration on or off

To install batteries, remove bullet/battery compartment from unit

Insert batteries as shown

Push button to turn vibration on or off

To install batteries. remove bullet/battery compartment from unit

Twist cover to open, insert batteries as shown

Push button to turn vibration on or off

To install batteries, remove bullet/battery compartment from unit