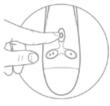

To install batteries, twist cover to open

Insert batteries as shown

Push button to turn vibration on or off

To install batteries, remove bullet/battery compartment from unit

Insert batteries as shown

Push button to turn vibration on or off