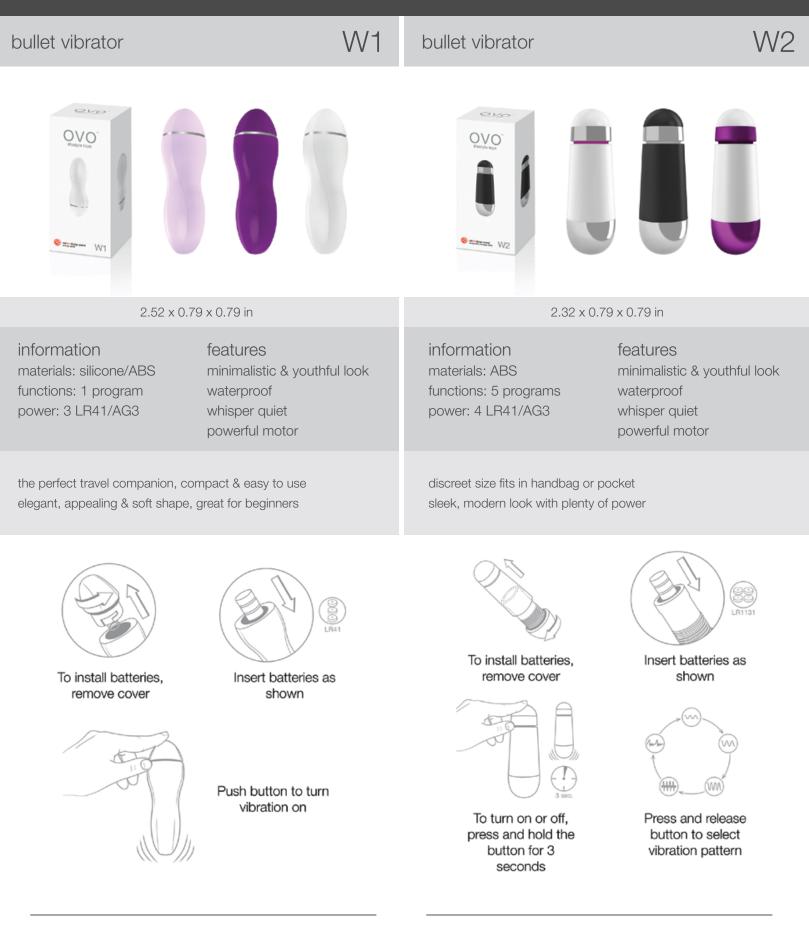

up next > battery lifestyle toys

| ovo battery lifestyle toys // mini vibrators                                    |                                                                                   |                                                                                                     |                                                                                                      |
|---------------------------------------------------------------------------------|-----------------------------------------------------------------------------------|-----------------------------------------------------------------------------------------------------|------------------------------------------------------------------------------------------------------|
| mini vibrator                                                                   | D1                                                                                | mini vibrator                                                                                       | D2                                                                                                   |
|                                                                                 |                                                                                   | Correction<br>Bridge Rege                                                                           |                                                                                                      |
| 6.25 x 1.94                                                                     | 1 x 1.15 in                                                                       | 4.53 x 1.0                                                                                          | 12 x 1.02 in                                                                                         |
| information<br>materials: silicone/ABS<br>functions: 5 programs<br>power: 1 AAA | features<br>unique modern shape<br>showerproof<br>whisper quiet<br>powerful motor | information<br>materials: ABS<br>functions: 5 programs<br>power: 1 AAA                              | features<br>minimalistic & metallic look<br>showerproof<br>whisper quiet<br>ultra-powerful vibration |
| compact, modern & ergonomic d<br>powerful & quiet – a great travel c            |                                                                                   | easy to use, not intimidating – gr<br>fits in handbag for easy travel<br>use solo or with a partner | eat first toy                                                                                        |
| *                                                                               | To install battery,<br>twist cover to open                                        |                                                                                                     |                                                                                                      |
|                                                                                 | Insert battery<br>as shown                                                        | To install battery, remove cover                                                                    | Insert battery<br>as shown                                                                           |
|                                                                                 | Turn base to select<br>vibration pattern                                          | To turn on or off,<br>press and hold<br>button for three<br>seconds                                 | Press and release button to select vibration pattern                                                 |