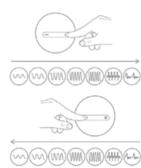

#### ovo rechargeable lifestyle toys // vibrators & rabbit vibrators

vibration pattern.

Touch the + or -

buttons to select

power level.

A AN

pattern. Press and release the horizontal buttons to select external

vibration pattern.

www.superstar.lv

7

#### ovo rechargeable lifestyle toys // vibrators

To turn rabbit vibration on or off, press and hold the bottom button for 1 second

With rabbit vibration on, press the power button...

1 time to activate

2 times to activate all three vibrations

the cycle button to

select vibration

pattern

on or off, press and hold the left side button for 1 second.

Press and release either vertical button to select shaft vibration pattern.