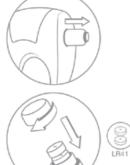

Twist cover to open, insert batteries as shown

Push button to turn vibration on or off

To install batteries, remove battery holder from unit

Twist cover to open, insert batteries as shown

Push button to turn vibration on or off

To install batteries, remove bullet/battery compartment from unit

Twist cover to open, insert batteries as shown

Push button to turn vibration on or off

To install batteries, remove bullet/battery compartment from unit