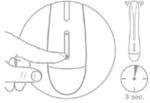

#### ovo rechargeable lifestyle toys // couple's ring & mini vibrator

To turn vibration on or off, press and hold the button for 1 second.

Press and release the button to select the desired vibration pattern.