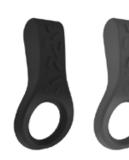

#### couple's ring

B7

couple's ring

B8

2.6 x 1.65 x 1.53 in

information materials: silicone/ABS functions: 1 program power: 2 LR41/AG3 features dynamic & modern shape showerproof whisper quiet powerful vibration

#### 2.25 x 1.72 x 0.79 in

information materials: silicone/ABS functions: 1 program power: 2 LR41/AG3

features showerproof whisper quiet powerful vibration

To install batteries, remove bullet/battery compartment from unit