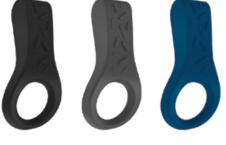

couple's ring

couple's ring

2.33 x 2.09 x 0.81 in 2.31 x 1.74 x 1.7 in information information features features materials: silicone materials: silicone/ABS innovative triangular shape dynamic & modern shape functions: 1 program showerproof functions: 1 program showerproof power: 2 LR41/AG3 power: 2 LR41/AG3 whisper quiet whisper quiet powerful vibration powerful vibration