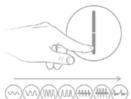

To turn on or off, press and hold bottom button for three seconds

Press and release buttons to select vibration pattern

To turn on or off, press and hold bottom button for 3 seconds

Press and release buttons to select vibration pattern