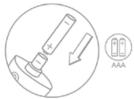

18 ovo lifestyle toys

To install batteries, remove cover

To turn on or off, press and hold the button for 3 seconds

Insert batteries as shown

Press and release arrow button to select vibration pattern To install batteries,

remove cover

To turn on or off, press and hold the bottom for 3 seconds

Insert batteries as shown

Press and release buttons to select vibration pattern

To turn on or off, press and hold the bottom for 3 seconds