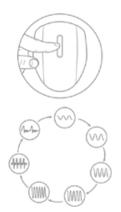

#### ovo rechargeable lifestyle toys // couple's ring & mini vibrator

To turn vibration on or off, press and hold the button for 1 second.

Press and release the button to select the desired vibration pattern.

To turn vibration on or off, press and hold the + button for 1 second.

Press and release the + or - button to cycle forward or backward through vibration pattern options.