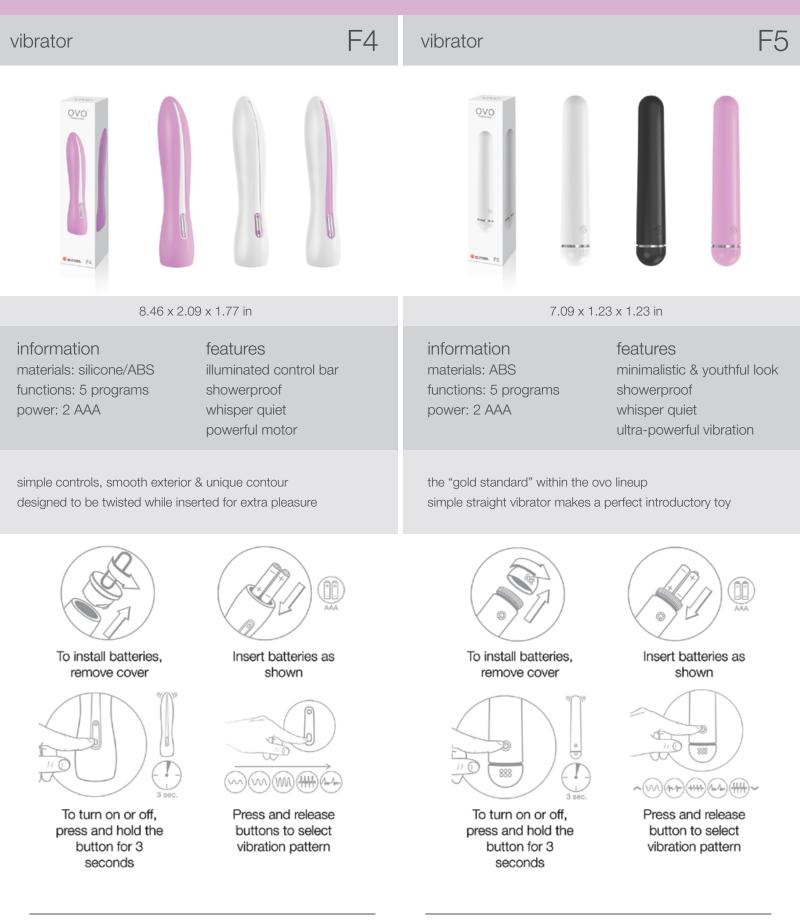

up next > battery lifestyle toys

| ovo battery lifestyle toys // mini vibrators                                    |                                                                                   |                                                                                                     |                                                                                                      |
|---------------------------------------------------------------------------------|-----------------------------------------------------------------------------------|-----------------------------------------------------------------------------------------------------|------------------------------------------------------------------------------------------------------|
| mini vibrator                                                                   | D1                                                                                | mini vibrator                                                                                       | D2                                                                                                   |
|                                                                                 |                                                                                   | Correction<br>Bridge Rege                                                                           |                                                                                                      |
| 6.25 x 1.94                                                                     | 1 x 1.15 in                                                                       | 4.53 x 1.0                                                                                          | 12 x 1.02 in                                                                                         |
| information<br>materials: silicone/ABS<br>functions: 5 programs<br>power: 1 AAA | features<br>unique modern shape<br>showerproof<br>whisper quiet<br>powerful motor | information<br>materials: ABS<br>functions: 5 programs<br>power: 1 AAA                              | features<br>minimalistic & metallic look<br>showerproof<br>whisper quiet<br>ultra-powerful vibration |
| compact, modern & ergonomic d<br>powerful & quiet – a great travel c            |                                                                                   | easy to use, not intimidating – gr<br>fits in handbag for easy travel<br>use solo or with a partner | eat first toy                                                                                        |
| *                                                                               | To install battery,<br>twist cover to open                                        |                                                                                                     |                                                                                                      |
|                                                                                 | Insert battery<br>as shown                                                        | To install battery, remove cover                                                                    | Insert battery<br>as shown                                                                           |
|                                                                                 | Turn base to select<br>vibration pattern                                          | To turn on or off,<br>press and hold<br>button for three<br>seconds                                 | Press and release button to select vibration pattern                                                 |

To turn on or off, press and hold bottom button for three seconds

Press and release buttons to select vibration pattern

To turn on or off, press and hold bottom button for 3 seconds

Press and release buttons to select vibration pattern