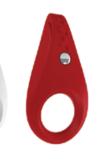

#### couple's ring

**B**3

couple's ring

B4

3.31 x 1.66 x 1.23 in 3.32 x 1.54 x 1.44 in information information features features materials: silicone/ABS materials: silicone/ABS long & angled stimulation bar showerproof functions: 1 program whisper quiet functions: 1 program showerproof power: 2 LR41/AG3 power: 2 LR41/AG3 powerful vibration whisper quiet powerful vibration