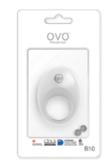

shown

Press and release arrow buttons to select vibration

|                                                                                | · · · · · ·                                                    |                                                                                     |                                                                                        |
|--------------------------------------------------------------------------------|----------------------------------------------------------------|-------------------------------------------------------------------------------------|----------------------------------------------------------------------------------------|
| couple's ring                                                                  | B1                                                             | couple's ring                                                                       | B2                                                                                     |
|                                                                                | 00                                                             |                                                                                     |                                                                                        |
| 2.36 x 1.8                                                                     | 5 x 0.63 in                                                    | 2.76 >                                                                              | x 2.05 x 1 in                                                                          |
| information<br>materials: TPE/ABS<br>functions: 1 program<br>power: 2 LR41/AG3 | features<br>showerproof<br>whisper quiet<br>powerful vibration | information<br>materials: silicone/ABS<br>functions: 1 program<br>power: 2 LR41/AG3 | features<br>elegant floral shape<br>showerproof<br>whisper quiet<br>powerful vibration |
|                                                                                |                                                                |                                                                                     |                                                                                        |