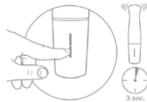

To turn on or off, press and hold bottom button for three seconds

Press and release buttons to select vibration pattern

To turn on or off, press and hold bottom button for 3 seconds

Press and release buttons to select vibration pattern