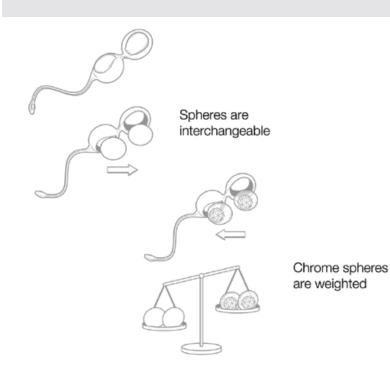

7.68 x 1.38 x 1.46 in

information materials: silicone/ABS transparent balls: 35g each chrome balls: 45g each

features retrieval band with jewelry interchangeable balls waterproof inaudible

includes 2 sets of interchangeable balls with different weights perfect for both beginners & experienced users