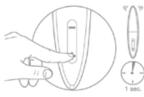

#### ovo rechargeable lifestyle toys // vibrators & rabbit vibrators

vibration pattern.

Touch the + or -

buttons to select

power level.

A AN

pattern. Press and release the horizontal buttons to select external

vibration pattern.

www.superstar.lv

7