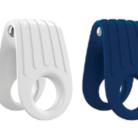

shown

Press and release arrow buttons to select vibration

|                                                                                | · · · · · ·                                                    |                                                                                     |                                                                                        |
|--------------------------------------------------------------------------------|----------------------------------------------------------------|-------------------------------------------------------------------------------------|----------------------------------------------------------------------------------------|
| couple's ring                                                                  | B1                                                             | couple's ring                                                                       | B2                                                                                     |
|                                                                                | 00                                                             |                                                                                     |                                                                                        |
| 2.36 x 1.8                                                                     | 5 x 0.63 in                                                    | 2.76 >                                                                              | x 2.05 x 1 in                                                                          |
| information<br>materials: TPE/ABS<br>functions: 1 program<br>power: 2 LR41/AG3 | features<br>showerproof<br>whisper quiet<br>powerful vibration | information<br>materials: silicone/ABS<br>functions: 1 program<br>power: 2 LR41/AG3 | features<br>elegant floral shape<br>showerproof<br>whisper quiet<br>powerful vibration |
|                                                                                |                                                                |                                                                                     |                                                                                        |

To install batteries, twist cover to open

Insert batteries as shown

Push button to turn vibration on or off

To install batteries, remove bullet/battery compartment from unit

Insert batteries as shown

Push button to turn vibration on or off