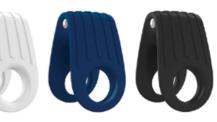

shown

Press and release arrow buttons to select vibration

|                                                                                | · · · · · ·                                                    |                                                                                     |                                                                                        |
|--------------------------------------------------------------------------------|----------------------------------------------------------------|-------------------------------------------------------------------------------------|----------------------------------------------------------------------------------------|
| couple's ring                                                                  | B1                                                             | couple's ring                                                                       | B2                                                                                     |
|                                                                                | 00                                                             |                                                                                     |                                                                                        |
| 2.36 x 1.8                                                                     | 5 x 0.63 in                                                    | 2.76 >                                                                              | x 2.05 x 1 in                                                                          |
| information<br>materials: TPE/ABS<br>functions: 1 program<br>power: 2 LR41/AG3 | features<br>showerproof<br>whisper quiet<br>powerful vibration | information<br>materials: silicone/ABS<br>functions: 1 program<br>power: 2 LR41/AG3 | features<br>elegant floral shape<br>showerproof<br>whisper quiet<br>powerful vibration |
|                                                                                |                                                                |                                                                                     |                                                                                        |

To install batteries, twist cover to open

Insert batteries as shown

Push button to turn vibration on or off

To install batteries, remove bullet/battery compartment from unit

Insert batteries as shown

Push button to turn vibration on or off