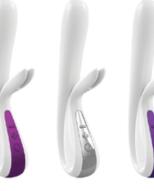

#### ovo rechargeable lifestyle toys // vibrators & rabbit vibrators

vibration pattern.

Touch the + or -

buttons to select

power level.

A AN

pattern. Press and release the horizontal buttons to select external

#### ovo rechargeable lifestyle toys // vibrators

To turn rabbit vibration on or off, press and hold the bottom button for 1 second

With rabbit vibration on, press the power button...

1 time to activate

2 times to activate all three vibrations

the cycle button to

select vibration

pattern

on or off, press and hold the left side button for 1 second.

Press and release either vertical button to select shaft vibration pattern.