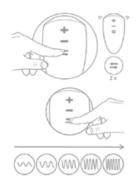

#### ovo rechargeable lifestyle toys // vibrators

To turn rabbit vibration on or off, press and hold the bottom button for 1 second

With rabbit vibration on, press the power button...

1 time to activate

2 times to activate all three vibrations

the cycle button to

select vibration

pattern

on or off, press and hold the left side button for 1 second.

Press and release either vertical button to select shaft vibration pattern.