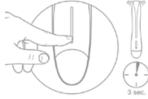

To turn vibration on or off, press and hold the + button for 1 second.

Press and release the + or - button to cycle forward or backward through vibration pattern options.