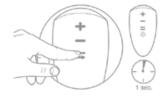

To turn vibration on or off, press and hold the + button for 1 second.

Press and release the + or - button to cycle forward or backward through vibration pattern options.

To install batteries, twist cover to open

Insert batteries as shown

Push button to turn vibration on or off

To install batteries, remove bullet/battery compartment from unit

Insert batteries as shown

Push button to turn vibration on or off