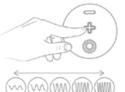

#### ovo rechargeable lifestyle toys // vibrators & rabbit vibrators

vibration pattern.

Touch the + or -

buttons to select

power level.

A AN

pattern. Press and release the horizontal buttons to select external

vibration pattern.

www.superstar.lv

7