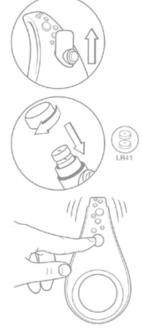

#### 2.25 x 1.72 x 0.79 in

information materials: silicone/ABS functions: 1 program power: 2 LR41/AG3

features showerproof whisper quiet powerful vibration

To install batteries, remove bullet/battery compartment from unit

Twist cover to open, insert batteries as shown

Push button to turn vibration on or off

To install batteries, remove battery holder from unit

Twist cover to open, insert batteries as shown

Push button to turn vibration on or off