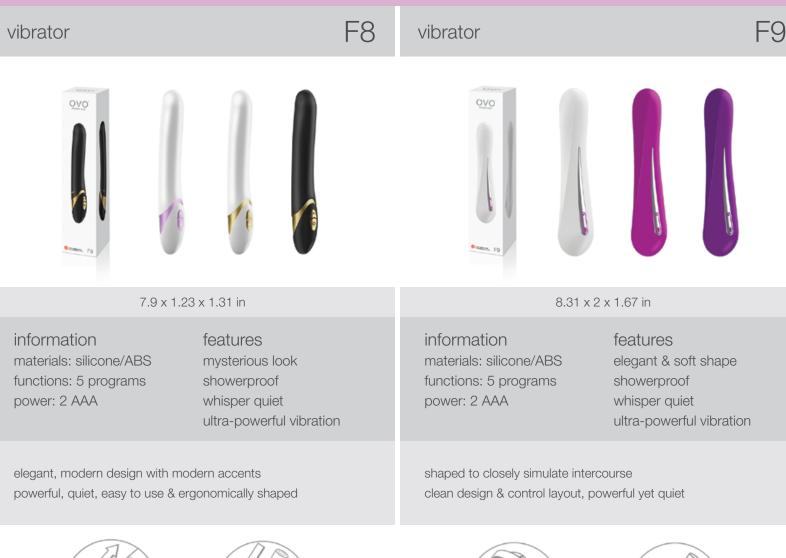

| Insert battery<br>as shown                                                                           |
|                                                                                 | Turn base to select<br>vibration pattern                                          | To turn on or off,<br>press and hold<br>button for three<br>seconds                                 | Press and release button to select vibration pattern                                                 |



To turn on or off, press and hold bottom button for three seconds



Press and release buttons to select vibration pattern



To turn on or off, press and hold bottom button for 3 seconds



Press and release buttons to select vibration pattern







18 ovo lifestyle toys





To install batteries, remove cover



To turn on or off, press and hold the button for 3 seconds



Insert batteries as shown



Press and release arrow button to select vibration pattern To install batteries,

remove cover



To turn on or off, press and hold the bottom for 3 seconds



Insert batteries as shown



Press and release buttons to select vibration pattern





To turn on or off, press and hold the bottom for 3 seconds



Press and release buttons to select vibration pattern



To turn on or off, press and hold the bottom for 3 seconds



Press and release buttons to select vibration pattern



#### rabbit vibrator





7.87 x 2.52 x 1.77 in

information materials: silicone/ABS functions: 5 programs power: 2 AAA

features multi-function showerproof whisper quiet powerful m