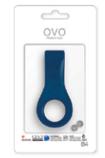

shown

Press and release arrow buttons to select vibration

|                                                                                | · · · · · ·                                                    |                                                                                     |                                                                                        |
|--------------------------------------------------------------------------------|----------------------------------------------------------------|-------------------------------------------------------------------------------------|----------------------------------------------------------------------------------------|
| couple's ring                                                                  | B1                                                             | couple's ring                                                                       | B2                                                                                     |
|                                                                                | 00                                                             |                                                                                     |                                                                                        |
| 2.36 x 1.8                                                                     | 5 x 0.63 in                                                    | 2.76 >                                                                              | x 2.05 x 1 in                                                                          |
| information<br>materials: TPE/ABS<br>functions: 1 program<br>power: 2 LR41/AG3 | features<br>showerproof<br>whisper quiet<br>powerful vibration | information<br>materials: silicone/ABS<br>functions: 1 program<br>power: 2 LR41/AG3 | features<br>elegant floral shape<br>showerproof<br>whisper quiet<br>powerful vibration |
|                                                                                |                                                                |                                                                                     |                                                                                        |