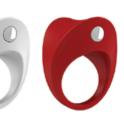

shown

Press and release arrow buttons to select vibration

|                                                                                | · · · · · ·                                                    |                                                                                     |                                                                                        |
|--------------------------------------------------------------------------------|----------------------------------------------------------------|-------------------------------------------------------------------------------------|----------------------------------------------------------------------------------------|
| couple's ring                                                                  | B1                                                             | couple's ring                                                                       | B2                                                                                     |
|                                                                                | 00                                                             |                                                                                     |                                                                                        |
| 2.36 x 1.8                                                                     | 5 x 0.63 in                                                    | 2.76 >                                                                              | x 2.05 x 1 in                                                                          |
| information<br>materials: TPE/ABS<br>functions: 1 program<br>power: 2 LR41/AG3 | features<br>showerproof<br>whisper quiet<br>powerful vibration | information<br>materials: silicone/ABS<br>functions: 1 program<br>power: 2 LR41/AG3 | features<br>elegant floral shape<br>showerproof<br>whisper quiet<br>powerful vibration |
|                                                                                |                                                                |                                                                                     |                                                                                        |

To install batteries, twist cover to open

Insert batteries as shown

Push button to turn vibration on or off

To install batteries, remove bullet/battery compartment from unit

Insert batteries as shown

Push button to turn vibration on or off