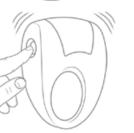

To install batteries, twist cover to open

Insert batteries as shown

Push button to turn vibration on or off

To install batteries, remove bullet/battery compartment from unit

Insert batteries as shown

Push button to turn vibration on or off

To install batteries. remove bullet/battery compartment from unit

Twist cover to open, insert batteries as shown

Push button to turn vibration on or off

To install batteries, remove bullet/battery compartment from unit