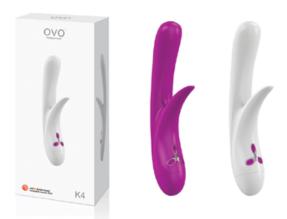

K3

8.86 x 3.19 x 1.69 in

information materials: silicone/ABS functions: 5 programs power: 2 AAA

features multi-function showerproof whisper quiet powerful motor K4

clitoral stimulator is curved outward simulating a flicking tongue smooth, subtle contoured shaft for comfortable insertion elegant design with easy to use controls & powerful motor