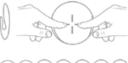

#### ovo rechargeable lifestyle toys // vibrators & rabbit vibrators

vibration pattern.

Touch the + or -

buttons to select

power level.

A AN

pattern. Press and release the horizontal buttons to select external

vibration pattern.

www.superstar.lv

7