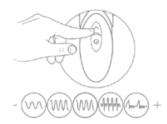

#### ovo rechargeable lifestyle toys // vibrators & rabbit vibrators

vibration pattern.

Touch the + or -

buttons to select

power level.

A AN

pattern. Press and release the horizontal buttons to select external

vibration pattern.

www.superstar.lv

7