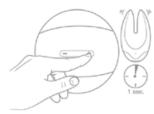

#### ovo rechargeable lifestyle toys // couple's ring & mini vibrator

To turn vibration on or off, press and hold the button for 1 second.

Press and release the button to select the desired vibration pattern.

To turn vibration on or off, press and hold the + button for 1 second.

Press and release the + or - button to cycle forward or backward through vibration pattern options.