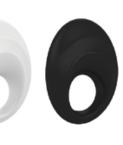

shown

Press and release arrow buttons to select vibration

|                                                                                | · · · · · ·                                                    |                                                                                     |                                                                                        |
|--------------------------------------------------------------------------------|----------------------------------------------------------------|-------------------------------------------------------------------------------------|----------------------------------------------------------------------------------------|
| couple's ring                                                                  | B1                                                             | couple's ring                                                                       | B2                                                                                     |
|                                                                                | 00                                                             |                                                                                     |                                                                                        |
| 2.36 x 1.8                                                                     | 5 x 0.63 in                                                    | 2.76 >                                                                              | x 2.05 x 1 in                                                                          |
| information<br>materials: TPE/ABS<br>functions: 1 program<br>power: 2 LR41/AG3 | features<br>showerproof<br>whisper quiet<br>powerful vibration | information<br>materials: silicone/ABS<br>functions: 1 program<br>power: 2 LR41/AG3 | features<br>elegant floral shape<br>showerproof<br>whisper quiet<br>powerful vibration |
|                                                                                |                                                                |                                                                                     |                                                                                        |

To install batteries, twist cover to open

Insert batteries as shown

Push button to turn vibration on or off

To install batteries, remove bullet/battery compartment from unit

Insert batteries as shown

Push button to turn vibration on or off