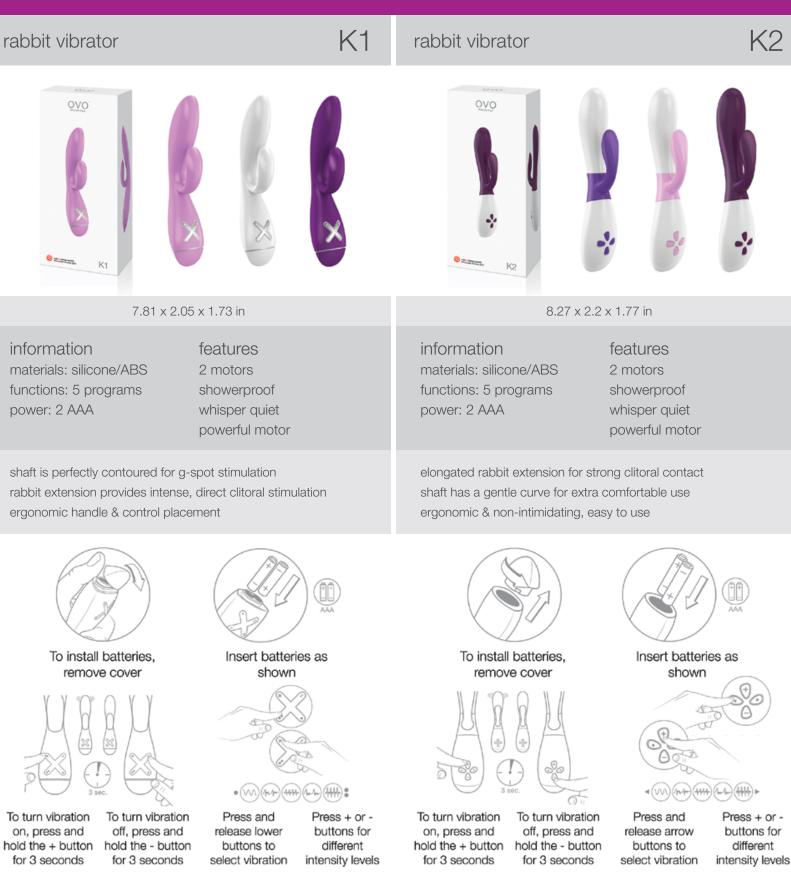

#### rabbit vibrator

7.87 x 2.52 x 1.77 in

information materials: silicone/ABS functions: 5 programs power: 2 AAA

features multi-function showerproof whisper quiet powerful motor

unique forked-shape clitoral stimulator is extra-long & flexible comfortable curved shaft for deep penetration or g-spot stimulation powerful motor, quiet operation & ergonomic controls