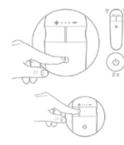

#### ovo rechargeable lifestyle toys // couple's ring & mini vibrator

To turn vibration on or off, press and hold the button for 1 second.

Press and release the button to select the desired vibration pattern.

To turn vibration on or off, press and hold the + button for 1 second.

Press and release the + or - button to cycle forward or backward through vibration pattern options.