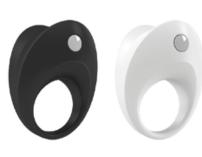

shown

Press and release arrow buttons to select vibration

|                                                                                | · · · · · ·                                                    |                                                                                     |                                                                                        |
|--------------------------------------------------------------------------------|----------------------------------------------------------------|-------------------------------------------------------------------------------------|----------------------------------------------------------------------------------------|
| couple's ring                                                                  | B1                                                             | couple's ring                                                                       | B2                                                                                     |
|                                                                                | 00                                                             |                                                                                     |                                                                                        |
| 2.36 x 1.8                                                                     | 5 x 0.63 in                                                    | 2.76 >                                                                              | x 2.05 x 1 in                                                                          |
| information<br>materials: TPE/ABS<br>functions: 1 program<br>power: 2 LR41/AG3 | features<br>showerproof<br>whisper quiet<br>powerful vibration | information<br>materials: silicone/ABS<br>functions: 1 program<br>power: 2 LR41/AG3 | features<br>elegant floral shape<br>showerproof<br>whisper quiet<br>powerful vibration |
|                                                                                |                                                                |                                                                                     |                                                                                        |