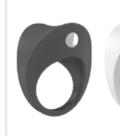

shown

Press and release arrow buttons to select vibration

|                                                                                | · · · · · ·                                                    |                                                                                     |                                                                                        |
|--------------------------------------------------------------------------------|----------------------------------------------------------------|-------------------------------------------------------------------------------------|----------------------------------------------------------------------------------------|
| couple's ring                                                                  | B1                                                             | couple's ring                                                                       | B2                                                                                     |
|                                                                                | 00                                                             |                                                                                     |                                                                                        |
| 2.36 x 1.8                                                                     | 5 x 0.63 in                                                    | 2.76 >                                                                              | x 2.05 x 1 in                                                                          |
| information<br>materials: TPE/ABS<br>functions: 1 program<br>power: 2 LR41/AG3 | features<br>showerproof<br>whisper quiet<br>powerful vibration | information<br>materials: silicone/ABS<br>functions: 1 program<br>power: 2 LR41/AG3 | features<br>elegant floral shape<br>showerproof<br>whisper quiet<br>powerful vibration |
|                                                                                |                                                                |                                                                                     |                                                                                        |

To install batteries, twist cover to open

Insert batteries as shown

Push button to turn vibration on or off

To install batteries, remove bullet/battery compartment from unit

Insert batteries as shown

Push button to turn vibration on or off