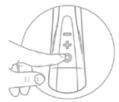

#### ovo rechargeable lifestyle toys // couple's ring & mini vibrator

To turn vibration on or off, press and hold the button for 1 second.

Press and release the button to select the desired vibration pattern.

To turn vibration on or off, press and hold the + button for 1 second.

Press and release the + or - button to cycle forward or backward through vibration pattern options.