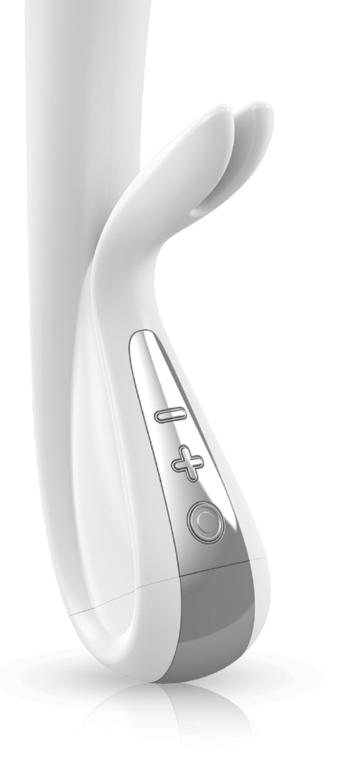

#### ovo rechargeable lifestyle toys // vibrators & rabbit vibrators

vibration pattern.

Touch the + or -

buttons to select

power level.

A AN

pattern. Press and release the horizontal buttons to select external

vibration pattern.

www.superstar.lv

7

#### ovo rechargeable lifestyle toys // vibrators

To turn rabbit vibration on or off, press and hold the bottom button for 1 second

With rabbit vibration on, press the power button...

1 time to activate

2 times to activate all three vibrations

the cycle button to

select vibration

pattern

on or off, press and hold the left side button for 1 second.

Press and release either vertical button to select shaft vibration pattern.