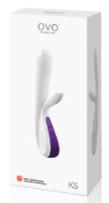

### rabbit vibrator

K5

love balls

8.46 x 3.15 x 1.57 in

information materials: silicone/ABS functions: 5 programs power: 2 AAA features multi-function showerproof whisper quiet powerful motor

uniquely shaped external stimulator hugs the clitoris shaft shaped for increased g-spot stimulation comfortable to hold, easy to use