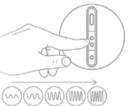

#### ovo rechargeable lifestyle toys // couple's ring & mini vibrator

To turn vibration on or off, press and hold the button for 1 second.

Press and release the button to select the desired vibration pattern.

To turn vibration on or off, press and hold the + button for 1 second.

Press and release the + or - button to cycle forward or backward through vibration pattern options.