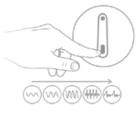

#### rabbit vibrator

7.87 x 2.52 x 1.77 in

information materials: silicone/ABS functions: 5 programs power: 2 AAA

features multi-function showerproof whisper quiet powerful motor

unique forked-shape clitoral stimulator is extra-long & flexible comfortable curved shaft for deep penetration or g-spot stimulation powerful motor, quiet operation & ergonomic controls