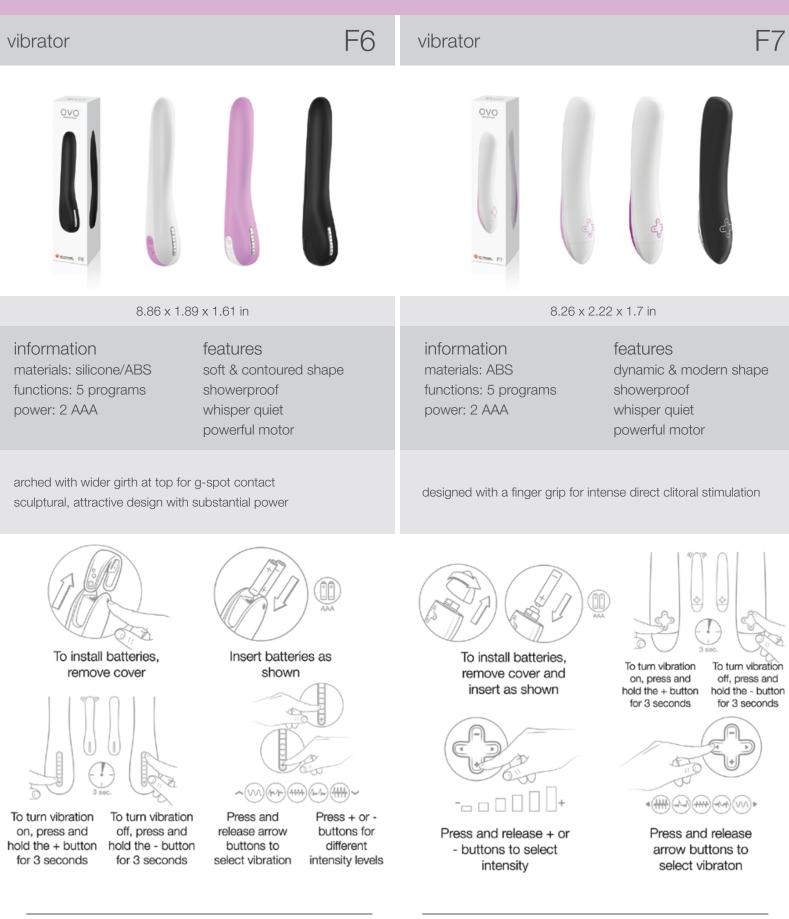

| lay-on vibrator T1                                                     |                                                                                                | lay-on vibrator                                                                                                                                                                                                                                                                                                                                                                                                                                                                                                                                                                                                                                                                                                                                                                                                                                                                                                                                                                                                                                                                                                                                                                                                                                                                                                                                                                                                                                                                                                                                                                                                                                                                                                                                                                                                                                                                                                                                                                                                                                                                                                                                                                                                                                                                                                                                                                                                                                                                                                                                                                                                                                                                                                                                                                                                                         | T2                                                                                |
|------------------------------------------------------------------------|------------------------------------------------------------------------------------------------|-----------------------------------------------------------------------------------------------------------------------------------------------------------------------------------------------------------------------------------------------------------------------------------------------------------------------------------------------------------------------------------------------------------------------------------------------------------------------------------------------------------------------------------------------------------------------------------------------------------------------------------------------------------------------------------------------------------------------------------------------------------------------------------------------------------------------------------------------------------------------------------------------------------------------------------------------------------------------------------------------------------------------------------------------------------------------------------------------------------------------------------------------------------------------------------------------------------------------------------------------------------------------------------------------------------------------------------------------------------------------------------------------------------------------------------------------------------------------------------------------------------------------------------------------------------------------------------------------------------------------------------------------------------------------------------------------------------------------------------------------------------------------------------------------------------------------------------------------------------------------------------------------------------------------------------------------------------------------------------------------------------------------------------------------------------------------------------------------------------------------------------------------------------------------------------------------------------------------------------------------------------------------------------------------------------------------------------------------------------------------------------------------------------------------------------------------------------------------------------------------------------------------------------------------------------------------------------------------------------------------------------------------------------------------------------------------------------------------------------------------------------------------------------------------------------------------------------------|-----------------------------------------------------------------------------------|
|                                                                        |                                                                                                | OVO<br>Marenese<br>Reserver<br>Reserver<br>Reserver<br>Reserver<br>Reserver<br>Reserver<br>Reserver<br>Reserver<br>Reserver<br>Reserver<br>Reserver<br>Reserver<br>Reserver<br>Reserver<br>Reserver<br>Reserver<br>Reserver<br>Reserver<br>Reserver<br>Reserver<br>Reserver<br>Reserver<br>Reserver<br>Reserver<br>Reserver<br>Reserver<br>Reserver<br>Reserver<br>Reserver<br>Reserver<br>Reserver<br>Reserver<br>Reserver<br>Reserver<br>Reserver<br>Reserver<br>Reserver<br>Reserver<br>Reserver<br>Reserver<br>Reserver<br>Reserver<br>Reserver<br>Reserver<br>Reserver<br>Reserver<br>Reserver<br>Reserver<br>Reserver<br>Reserver<br>Reserver<br>Reserver<br>Reserver<br>Reserver<br>Reserver<br>Reserver<br>Reserver<br>Reserver<br>Reserver<br>Reserver<br>Reserver<br>Reserver<br>Reserver<br>Reserver<br>Reserver<br>Reserver<br>Reserver<br>Reserver<br>Reserver<br>Reserver<br>Reserver<br>Reserver<br>Reserver<br>Reserver<br>Reserver<br>Reserver<br>Reserver<br>Reserver<br>Reserver<br>Reserver<br>Reserver<br>Reserver<br>Reserver<br>Reserver<br>Reserver<br>Reserver<br>Reserver<br>Reserver<br>Reserver<br>Reserver<br>Reserver<br>Reserver<br>Reserver<br>Reserver<br>Reserver<br>Reserver<br>Reserver<br>Reserver<br>Reserver<br>Reserver<br>Reserver<br>Reserver<br>Reserver<br>Reserver<br>Reserver<br>Reserver<br>Reserver<br>Reserver<br>Reserver<br>Reserver<br>Reserver<br>Reserver<br>Reserver<br>Reserver<br>Reserver<br>Reserver<br>Reserver<br>Reserver<br>Reserver<br>Reserver<br>Reserver<br>Reserver<br>Reserver<br>Reserver<br>Reserver<br>Reserver<br>Reserver<br>Reserver<br>Reserver<br>Reserver<br>Reserver<br>Reserver<br>Reserver<br>Reserver<br>Reserver<br>Reserver<br>Reserver<br>Reserver<br>Reserver<br>Reserver<br>Reserver<br>Reserver<br>Reserver<br>Reserver<br>Reserver<br>Reserver<br>Reserver<br>Reserver<br>Reserver<br>Reserver<br>Reserver<br>Reserver<br>Reserver<br>Reserver<br>Reserver<br>Reserver<br>Reserver<br>Reserver<br>Reserver<br>Reserver<br>Reserver<br>Reserver<br>Reserver<br>Reserver<br>Reserver<br>Reserver<br>Reserver<br>Reserver<br>Reserver<br>Reserver<br>Reserver<br>Reserver<br>Reserver<br>Reserver<br>Reserver<br>Reserver<br>Reserver<br>Reserver<br>Reserver<br>Reserver<br>Reserver<br>Reserver<br>Reserver<br>Reserver<br>Reserver<br>Reserver<br>Reserver<br>Reserver<br>Reserver<br>Reserver<br>Reserver<br>Reserver<br>Reserver<br>Reserver<br>Reserver<br>Reserver<br>Reserver<br>Reserver<br>Reserver<br>Reserver<br>Reserver<br>Reserver<br>Reserver<br>Reserver<br>Reserver<br>Reserver<br>Reserver<br>Reserver<br>Reserver<br>Reserver<br>Reserver<br>Reserver<br>Reserver<br>Reserver<br>Reserver<br>Reserver<br>Reserver<br>Reserver<br>Reserver<br>Reserver<br>Reserver<br>Reserver<br>Reserver<br>Reserver<br>Reserver<br>Reserver |                                                                                   |
| 3.54 x 1.4                                                             | 1 x 1.69 in                                                                                    | 3.55 x 1.8                                                                                                                                                                                                                                                                                                                                                                                                                                                                                                                                                                                                                                                                                                                                                                                                                                                                                                                                                                                                                                                                                                                                                                                                                                                                                                                                                                                                                                                                                                                                                                                                                                                                                                                                                                                                                                                                                                                                                                                                                                                                                                                                                                                                                                                                                                                                                                                                                                                                                                                                                                                                                                                                                                                                                                                                                              | 1 x 1.17 in                                                                       |
| information<br>materials: ABS<br>functions: 5 programs<br>power: 1 AAA | features<br>dynamic & modern shape<br>showerproof<br>whisper quiet<br>ultra-powerful vibration | information<br>materials: ABS<br>functions: 5 programs<br>power: 1 AAA                                                                                                                                                                                                                                                                                                                                                                                                                                                                                                                                                                                                                                                                                                                                                                                                                                                                                                                                                                                                                                                                                                                                                                                                                                                                                                                                                                                                                                                                                                                                                                                                                                                                                                                                                                                                                                                                                                                                                                                                                                                                                                                                                                                                                                                                                                                                                                                                                                                                                                                                                                                                                                                                                                                                                                  | features<br>soft feminine shape<br>showerproof<br>whisper quiet<br>powerful motor |

use anywhere on the body for massage or stimulation provides intense clitoral stimulation ergonomic grip with finger cavity for direct pressure

To install battery, remove cover

To turn vibration on, press and hold the + button for 3 seconds

To turn vibration off, press and hold the - button for 3 seconds

shown

Press + or buttons to select vibration pattern

o install battery remove cover

To turn vibration on, press and hold the + button for 3 seconds

To turn vibration off, press and hold the - button for 3 seconds

unique contours allow for a variety of angles & placements

easy to use illuminated control with comfortable grip

narrow tip provides more direct stimulation

shown

Press and release arrow buttons to select vibration

|                                                                                | · · · · · ·                                                    |                                                                                     |                                                                                        |
|--------------------------------------------------------------------------------|----------------------------------------------------------------|-------------------------------------------------------------------------------------|----------------------------------------------------------------------------------------|
| couple's ring                                                                  | B1                                                             | couple's ring                                                                       | B2                                                                                     |
|                                                                                | 00                                                             |                                                                                     |                                                                                        |
| 2.36 x 1.8                                                                     | 5 x 0.63 in                                                    | 2.76 >                                                                              | x 2.05 x 1 in                                                                          |
| information<br>materials: TPE/ABS<br>functions: 1 program<br>power: 2 LR41/AG3 | features<br>showerproof<br>whisper quiet<br>powerful vibration | information<br>materials: silicone/ABS<br>functions: 1 program<br>power: 2 LR41/AG3 | features<br>elegant floral shape<br>showerproof<br>whisper quiet<br>powerful vibration |
|                                                                                |                                                                |                                                                                     |                                                                                        |