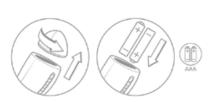

#### ovo rechargeable lifestyle toys // couple's ring & mini vibrator

To turn vibration on or off, press and hold the button for 1 second.

Press and release the button to select the desired vibration pattern.

To turn vibration on or off, press and hold the + button for 1 second.

Press and release the + or - button to cycle forward or backward through vibration pattern options.