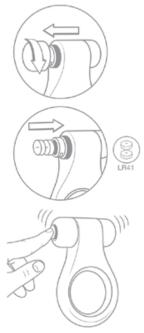

To install batteries, twist cover to open

Insert batteries as shown

Push button to turn vibration on or off

To install batteries, remove bullet/battery compartment from unit

Insert batteries as shown

Push button to turn vibration on or off