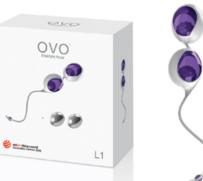

7.68 x 1.38 x 1.46 in

information materials: silicone/ABS transparent balls: 35g each chrome balls: 45g each

features retrieval band with jewelry interchangeable balls waterproof inaudible

includes 2 sets of interchangeable balls with different weights perfect for both beginners & experienced users