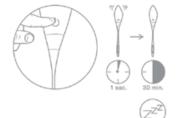

bullet + vibrating remote = 2 toys in 1 perfect for couple's or solo play compact bullet is perfect for secret play outside the bedroom

Press and hold the power button on bullet for 1 second to activate. Note vibration will not start until remote is active.

Bullet will enter sleep mode after 30 minutes.

Press and hold the arrows button on remote control for 1 second to start bullet vibration.

Press and hold for 1 second again to shut off.

Press and release the + button to cycle forward through vibration options.