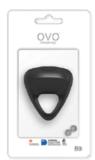

couple's ring

couple's ring

2.33 x 2.09 x 0.81 in 2.31 x 1.74 x 1.7 in information information features features materials: silicone materials: silicone/ABS innovative triangular shape dynamic & modern shape functions: 1 program showerproof functions: 1 program showerproof power: 2 LR41/AG3 power: 2 LR41/AG3 whisper quiet whisper quiet powerful vibration powerful vibration