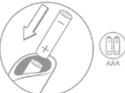

up next > battery lifestyle toys

| ovo battery lifestyle toys // mini vibrators                                    |                                                                                   |                                                                                                     |                                                                                                      |
|---------------------------------------------------------------------------------|-----------------------------------------------------------------------------------|-----------------------------------------------------------------------------------------------------|------------------------------------------------------------------------------------------------------|
| mini vibrator                                                                   | D1                                                                                | mini vibrator                                                                                       | D2                                                                                                   |
|                                                                                 |                                                                                   | Correction<br>Bridge Rege                                                                           |                                                                                                      |
| 6.25 x 1.94                                                                     | 1 x 1.15 in                                                                       | 4.53 x 1.0                                                                                          | 12 x 1.02 in                                                                                         |
| information<br>materials: silicone/ABS<br>functions: 5 programs<br>power: 1 AAA | features<br>unique modern shape<br>showerproof<br>whisper quiet<br>powerful motor | information<br>materials: ABS<br>functions: 5 programs<br>power: 1 AAA                              | features<br>minimalistic & metallic look<br>showerproof<br>whisper quiet<br>ultra-powerful vibration |
| compact, modern & ergonomic d<br>powerful & quiet – a great travel c            |                                                                                   | easy to use, not intimidating – gr<br>fits in handbag for easy travel<br>use solo or with a partner | eat first toy                                                                                        |
| *                                                                               | To install battery,<br>twist cover to open                                        |                                                                                                     |                                                                                                      |
|                                                                                 | Insert battery<br>as shown                                                        | To install battery, remove cover                                                                    | Insert battery<br>as shown                                                                           |
|                                                                                 | Turn base to select<br>vibration pattern                                          | To turn on or off,<br>press and hold<br>button for three<br>seconds                                 | Press and release button to select vibration pattern                                                 |

18 ovo lifestyle toys

To install batteries, remove cover

To turn on or off, press and hold the button for 3 seconds

Insert batteries as shown

Press and release arrow button to select vibration pattern To install batteries,