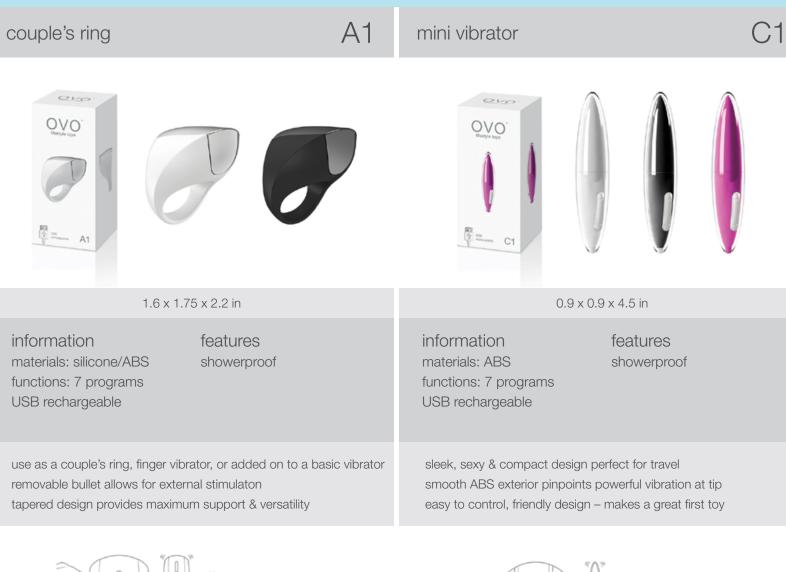

#### ovo rechargeable lifestyle toys // couple's ring & mini vibrator

To turn vibration on or off, press and hold the button for 1 second.

Press and release the button to select the desired vibration pattern.

To turn vibration on or off, press and hold the + button for 1 second.

Press and release the + or - button to cycle forward or backward through vibration pattern options.