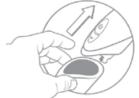

#### ovo rechargeable lifestyle toys // couple's ring & mini vibrator

To turn vibration on or off, press and hold the button for 1 second.

Press and release the button to select the desired vibration pattern.