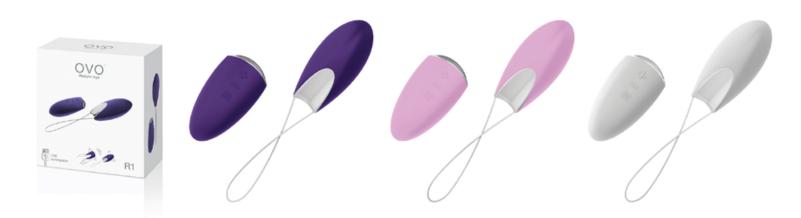

#### ovo rechargeable lifestyle toys // couple's ring & mini vibrator

To turn vibration on or off, press and hold the button for 1 second.

Press and release the button to select the desired vibration pattern.

To turn vibration on or off, press and hold the + button for 1 second.

Press and release the + or - button to cycle forward or backward through vibration pattern options.