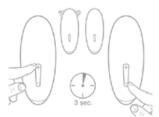

up next > battery lifestyle toys

| ovo battery lifestyle toys // mini vibrators                                    |                                                                                   |                                                                                                     |                                                                                                      |
|---------------------------------------------------------------------------------|-----------------------------------------------------------------------------------|-----------------------------------------------------------------------------------------------------|------------------------------------------------------------------------------------------------------|
| mini vibrator                                                                   | D1                                                                                | mini vibrator                                                                                       | D2                                                                                                   |
|                                                                                 |                                                                                   | Correction<br>Bridge Rege                                                                           |                                                                                                      |
| 6.25 x 1.94                                                                     | 1 x 1.15 in                                                                       | 4.53 x 1.0                                                                                          | 12 x 1.02 in                                                                                         |
| information<br>materials: silicone/ABS<br>functions: 5 programs<br>power: 1 AAA | features<br>unique modern shape<br>showerproof<br>whisper quiet<br>powerful motor | information<br>materials: ABS<br>functions: 5 programs<br>power: 1 AAA                              | features<br>minimalistic & metallic look<br>showerproof<br>whisper quiet<br>ultra-powerful vibration |
| compact, modern & ergonomic d<br>powerful & quiet – a great travel c            |                                                                                   | easy to use, not intimidating – gr<br>fits in handbag for easy travel<br>use solo or with a partner | eat first toy                                                                                        |
| *                                                                               | To install battery,<br>twist cover to open                                        |                                                                                                     |                                                                                                      |
|                                                                                 | Insert battery<br>as shown                                                        | To install battery, remove cover                                                                    | Insert battery<br>as shown                                                                           |
|                                                                                 | Turn base to select<br>vibration pattern                                          | To turn on or off,<br>press and hold<br>button for three<br>seconds                                 | Press and release button to select vibration pattern                                                 |