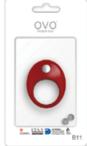

#### couple's ring

**B**3

couple's ring

B4

3.31 x 1.66 x 1.23 in 3.32 x 1.54 x 1.44 in information information features features materials: silicone/ABS materials: silicone/ABS long & angled stimulation bar showerproof functions: 1 program whisper quiet functions: 1 program showerproof power: 2 LR41/AG3 power: 2 LR41/AG3 powerful vibration whisper quiet powerful vibration

To install batteries. remove bullet/battery compartment from unit

Twist cover to open, insert batteries as shown

Push button to turn vibration on or off

To install batteries, remove bullet/battery compartment from unit