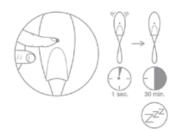

#### ovo rechargeable lifestyle toys // couple's ring & mini vibrator

To turn vibration on or off, press and hold the button for 1 second.

Press and release the button to select the desired vibration pattern.

Bullet will enter sleep mode after 30 minutes.

Press and hold the arrows button on remote control for 1 second to start bullet vibration.

Press and hold for 1 second again to shut off.

Press and release the + button to cycle forward through vibration options.

To wake from sleep , press the arrows button.