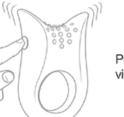

To install batteries, twist cover to open

Insert batteries as shown

Push button to turn vibration on or off

To install batteries, remove bullet/battery compartment from unit

Insert batteries as shown

Push button to turn vibration on or off