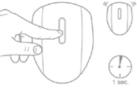

#### ovo rechargeable lifestyle toys // couple's ring & mini vibrator

To turn vibration on or off, press and hold the button for 1 second.

Press and release the button to select the desired vibration pattern.

To turn vibration on or off, press and hold the + button for 1 second.

Press and release the + or - button to cycle forward or backward through vibration pattern options.