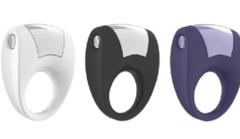

shown

Press and release arrow buttons to select vibration

|                                                                                | · · · · · ·                                                    |                                                                                     |                                                                                        |
|--------------------------------------------------------------------------------|----------------------------------------------------------------|-------------------------------------------------------------------------------------|----------------------------------------------------------------------------------------|
| couple's ring                                                                  | B1                                                             | couple's ring                                                                       | B2                                                                                     |
|                                                                                | 00                                                             |                                                                                     |                                                                                        |
| 2.36 x 1.8                                                                     | 5 x 0.63 in                                                    | 2.76 >                                                                              | x 2.05 x 1 in                                                                          |
| information<br>materials: TPE/ABS<br>functions: 1 program<br>power: 2 LR41/AG3 | features<br>showerproof<br>whisper quiet<br>powerful vibration | information<br>materials: silicone/ABS<br>functions: 1 program<br>power: 2 LR41/AG3 | features<br>elegant floral shape<br>showerproof<br>whisper quiet<br>powerful vibration |
|                                                                                |                                                                |                                                                                     |                                                                                        |