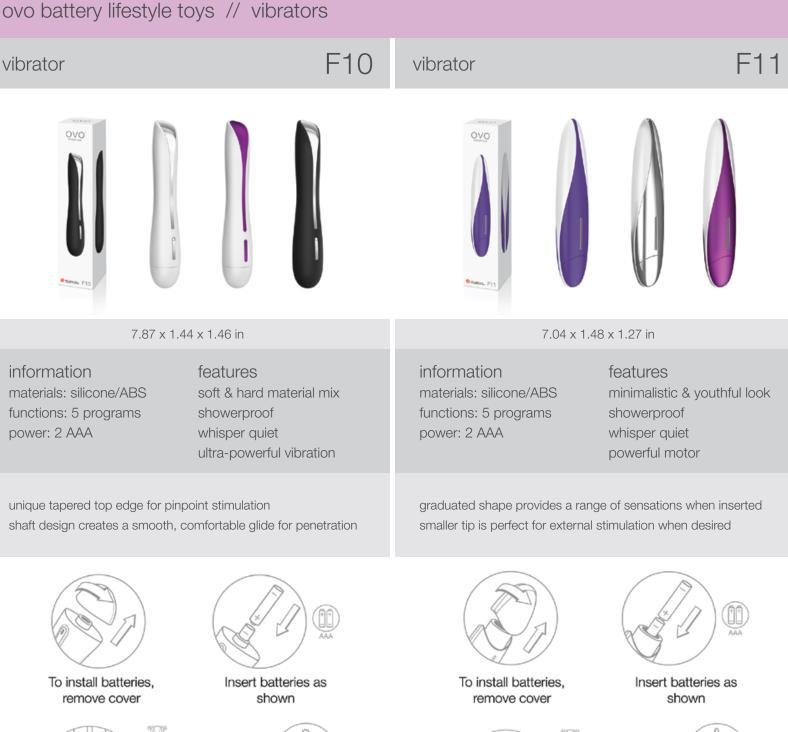

seconds                                 | Press and release button to select vibration pattern                                                 |



To turn on or off, press and hold bottom button for three seconds



Press and release buttons to select vibration pattern



To turn on or off, press and hold bottom button for 3 seconds



Press and release buttons to select vibration pattern







18 ovo lifestyle toys





To install batteries, remove cover



To turn on or off, press and hold the button for 3 seconds



Insert batteries as shown



Press and release arrow button to select vibration pattern To install batteries,

remove cover



To turn on or off, press and hold the bottom for 3 seconds



Insert batteries as shown



Press and release buttons to select vibration pattern





To turn on or off, press and hold the bottom for 3 seconds



Press and release buttons to select vibration pattern



To turn on or off, press and hold the bottom for 3 seconds



Press and release buttons to select vibration pattern



#### rabbit vibrator





7.87 x 2.52 x 1.77 in

information materials: silicone/ABS functions: 5 programs power: 2 AAA

features multi-function showerproof whisper quiet powerful motor

unique forked-shape clitoral stimulator is extra-long & flexible comfortable curved shaft for deep penetration or g-spot stimulation powerful motor, quiet operation & ergonomic controls



K3



8.86 x 3.19 x 1.69 in

information materials: silicone/ABS functions: 5 programs power: 2 AAA

features multi-function showerproof whisper quiet powerful motor K4

clitoral sti