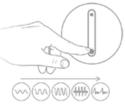

#### ovo rechargeable lifestyle toys // couple's ring & mini vibrator

To turn vibration on or off, press and hold the button for 1 second.

Press and release the button to select the desired vibration pattern.