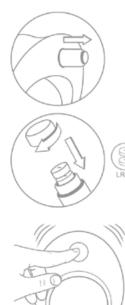

To install batteries, twist cover to open

Insert batteries as shown

Push button to turn vibration on or off

To install batteries, remove bullet/battery compartment from unit

Insert batteries as shown

Push button to turn vibration on or off

To install batteries. remove bullet/battery compartment from unit

Twist cover to open, insert batteries as shown

Push button to turn vibration on or off

To install batteries, remove bullet/battery compartment from unit

To install batteries, remove bullet/battery compartment from unit

Twist cover to open, insert batteries as shown

Push button to turn vibration on or off

To install batteries, remove bullet/battery compartment from unit

Twist cover to open, insert batteries as shown

Push button to turn vibration on or off

To install batteries, remove battery holder from unit

Twist cover to open, insert batteries as shown

Push button to turn vibration on or off

Twist cover to open, insert batteries as shown

Push button to turn vibration on or off

To install batteries. remove bullet/battery compartment from unit

Twist cover to open, insert batteries as shown

Push button to turn vibration on or off