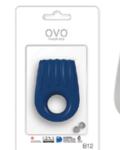

Twist cover to open, insert batteries as shown

Push button to turn vibration on or off

couple's ring

**B11** 

couple's ring

B12

2.04 x 1.56 x 1.69 in

information materials: silicone/ABS functions: 1 program power: 2 LR41/AG3

features dynamic & modern shape showerproof whisper quiet powerful vibration

#### 2.07 x 1.94 x 2.26 in

information materials: silicone/ABS functions: 1 program power: 2 LR41/AG3

features innovative double-band style showerproof whisper quiet powerful vibration

To install batteries. remove bullet/battery compartment from unit

Twist cover to open, insert batteries as shown

Push button to turn vibration on or off

To install batteries. remove bullet/battery compartment from unit

Twist cover to open, insert batteries as shown

Push button to turn vibration on or off