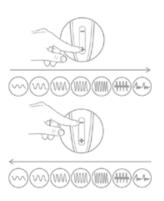

#### ovo rechargeable lifestyle toys // vibrators & rabbit vibrators

vibration pattern.

Touch the + or -

buttons to select

power level.

A AN

pattern. Press and release the horizontal buttons to select external

vibration pattern.

www.superstar.lv

7