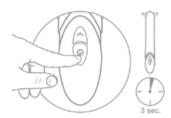

To turn vibration on or off, press and hold the + button for 1 second.

Press and release the + or - button to cycle forward or backward through vibration pattern options.