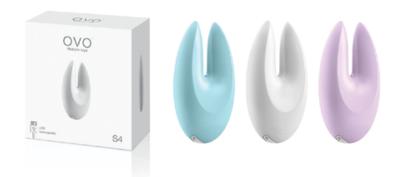

ovo rechargeable lifestyle toys // lay-on

lay-on vibrator

S4

2.45 x 1.2 x 4.35 in

information materials: silicone/ABS functions: 7 programs USB rechargeable features waterproof

flexible ears conform to multiple positions 2 separate motors for powerful vibration on both sides use as a lay-on vibrator, couple's toy or for pinpoint stimulation

To turn vibration on or off, press and hold the + button for 1 second.

Press and release the + button to cycle forward through vibration options.

Press and release the - button to cycle backward through vibration options.