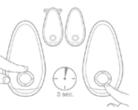

#### ovo rechargeable lifestyle toys // couple's ring & mini vibrator

To turn vibration on or off, press and hold the button for 1 second.

Press and release the button to select the desired vibration pattern.

To turn vibration on or off, press and hold the + button for 1 second.

Press and release the + or - button to cycle forward or backward through vibration pattern options.