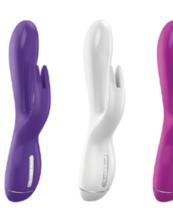

K3

8.86 x 3.19 x 1.69 in

information materials: silicone/ABS functions: 5 programs power: 2 AAA

features multi-function showerproof whisper quiet powerful motor K4

clitoral stimulator is curved outward simulating a flicking tongue smooth, subtle contoured shaft for comfortable insertion elegant design with easy to use controls & powerful motor