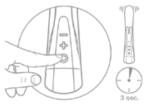

bullet + vibrating remote = 2 toys in 1 perfect for couple's or solo play compact bullet is perfect for secret play outside the bedroom

Press and hold the power button on bullet for 1 second to activate. Note vibration will not start until remote is active.

Bullet will enter sleep mode after 30 minutes.

Press and hold the arrows button on remote control for 1 second to start bullet vibration.

Press and hold for 1 second again to shut off.

Press and release the + button to cycle forward through vibration options.

Press and release the - button to cycle backward through vibration options.

Once activated, quickly press the arrows button again to start remote vibration.

Press and release the arrows button to select vibrtion option.