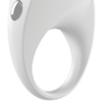

#### couple's ring

**B**3

couple's ring

B4

3.31 x 1.66 x 1.23 in 3.32 x 1.54 x 1.44 in information information features features materials: silicone/ABS materials: silicone/ABS long & angled stimulation bar showerproof functions: 1 program whisper quiet functions: 1 program showerproof power: 2 LR41/AG3 power: 2 LR41/AG3 powerful vibration whisper quiet powerful vibration