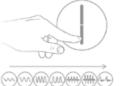

To turn on or off, press and hold bottom button for three seconds

Press and release buttons to select vibration pattern

To turn on or off, press and hold bottom button for 3 seconds

Press and release buttons to select vibration pattern