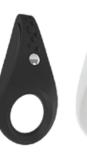

#### couple's ring

B7

couple's ring

B8

2.6 x 1.65 x 1.53 in

information materials: silicone/ABS functions: 1 program power: 2 LR41/AG3 features dynamic & modern shape showerproof whisper quiet powerful vibration

#### 2.25 x 1.72 x 0.79 in

information materials: silicone/ABS functions: 1 program power: 2 LR41/AG3

features showerproof whisper quiet powerful vibration

To install batteries, remove bullet/battery compartment from unit