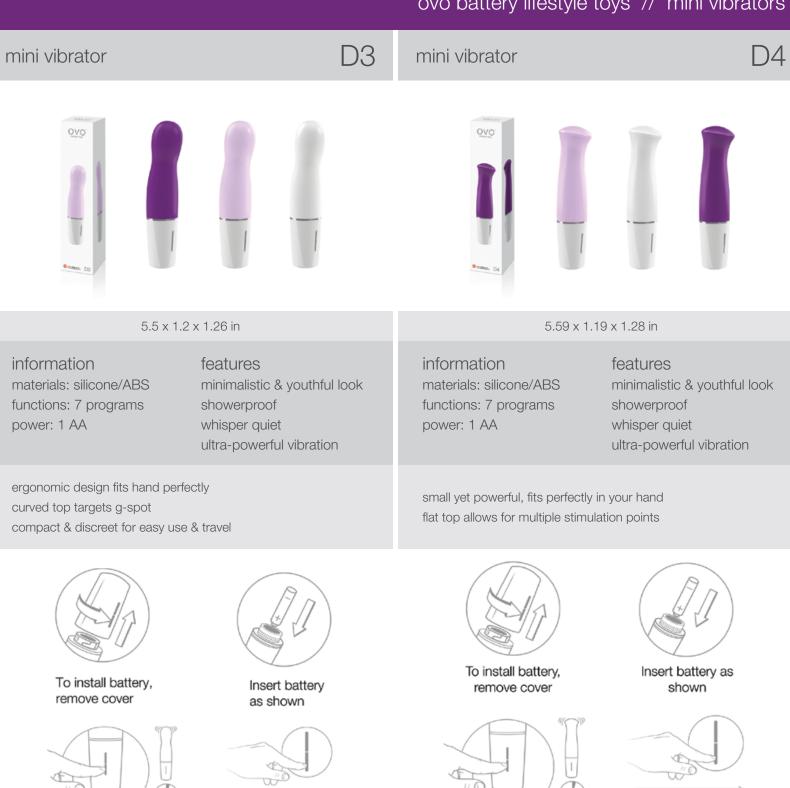

up next > battery lifestyle toys

| ovo battery lifestyle toys // mini vibrators                                    |                                                                                   |                                                                                                     |                                                                                                      |
|---------------------------------------------------------------------------------|-----------------------------------------------------------------------------------|-----------------------------------------------------------------------------------------------------|------------------------------------------------------------------------------------------------------|
| mini vibrator                                                                   | D1                                                                                | mini vibrator                                                                                       | D2                                                                                                   |
|                                                                                 |                                                                                   | Correction<br>Bridge Rege                                                                           |                                                                                                      |
| 6.25 x 1.94                                                                     | 1 x 1.15 in                                                                       | 4.53 x 1.0                                                                                          | 12 x 1.02 in                                                                                         |
| information<br>materials: silicone/ABS<br>functions: 5 programs<br>power: 1 AAA | features<br>unique modern shape<br>showerproof<br>whisper quiet<br>powerful motor | information<br>materials: ABS<br>functions: 5 programs<br>power: 1 AAA                              | features<br>minimalistic & metallic look<br>showerproof<br>whisper quiet<br>ultra-powerful vibration |
| compact, modern & ergonomic d<br>powerful & quiet – a great travel c            |                                                                                   | easy to use, not intimidating – gr<br>fits in handbag for easy travel<br>use solo or with a partner | eat first toy                                                                                        |
| *                                                                               | To install battery,<br>twist cover to open                                        |                                                                                                     |                                                                                                      |
|                                                                                 | Insert battery<br>as shown                                                        | To install battery, remove cover                                                                    | Insert battery<br>as shown                                                                           |
|                                                                                 | Turn base to select<br>vibration pattern                                          | To turn on or off,<br>press and hold<br>button for three<br>seconds                                 | Press and release button to select vibration pattern                                                 |