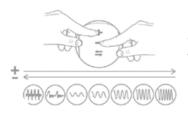

#### ovo rechargeable lifestyle toys // vibrators & rabbit vibrators

vibration pattern.

Touch the + or -

buttons to select

power level.

A AN

pattern. Press and release the horizontal buttons to select external

vibration pattern.

www.superstar.lv

7