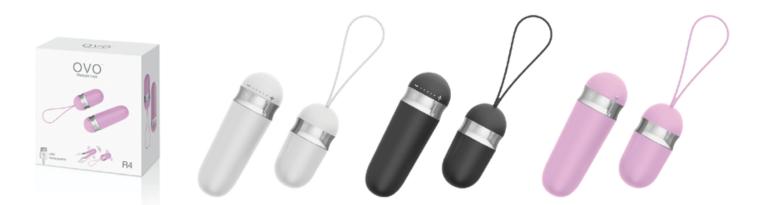

#### remote controlled

1.4 x 1.45 x 3.1 in (bullet) | 1.55 x 1.15 x 2.95 in (remote)

information materials: silicone/ABS 7 programs (bullet) 5 program (remote) USB rechargeable features vibrating bullet vibrating remote waterproof (bullet & remote)

bullet + vibrating remote = 2 toys in 1 perfect for couple's or solo play compact bullet is perfect for secret play outside the bedroom

Press and hold the power button on bullet for 1 second to activate. Note vibration will not start until remote is active.

#### facts

materials: silicone/ABS functions: 5 programs USB rechargeable features vibrating bullet vibrating remote waterproof (bullet) showerproof (remote)

use vibrating remote and/or bullet as separate toys sleek, tapered shape for increased internal stimulation smooth shape for comfortable use

#### facts

materials: silicone/ABS functions: 7 programs USB rechargeable (bullet) 1 LR41/AG3 (remote) features vibrating bullet vibrating remote waterproof (bullet) showerproof (remote)

compact, featherweight remote unit fits in your pocket beautiful, ergonomic bullet remains comfortably inserted remote operation is perfect for couple's or solo play