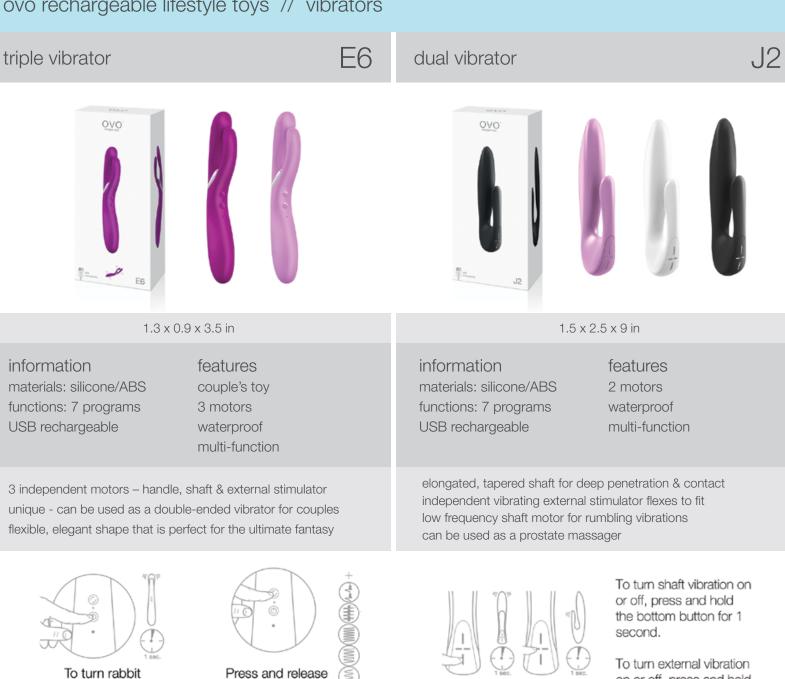

#### ovo rechargeable lifestyle toys // vibrators

To turn rabbit vibration on or off, press and hold the bottom button for 1 second

With rabbit vibration on, press the power button...

1 time to activate

2 times to activate all three vibrations

the cycle button to

select vibration

pattern

on or off, press and hold the left side button for 1 second.

Press and release either vertical button to select shaft vibration pattern.